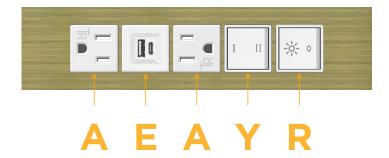

### **Module/Port Options:**

- **Tamper Resistant AC Receptacle**
- USB-A & USB-C (20W)
- Double USB-A (Fast Charging Ports 18W)
- HDMI
- CAT 6 6
- 12 RJ 12
- X Switched AC
- 3-Way Switch (Low Voltage)
- USB-C (45W High Speed Charging Port)
- USB-C (25W High Speed Charging Port)
- R Switched AC (Rocker Switch)
- D **Dimmer Switch**

## Modules/Ports:

- A Tamper Resistant AC Receptacle
- E USB-A & USB-C (20W)
- Y 3-Way Switch
- R Switched AC (Rocker Switch)