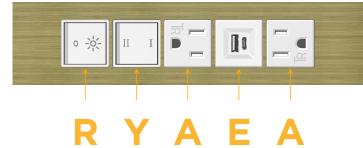

### **Module/Port Options:**

- **Tamper Resistant AC Receptacle**
- USB-A & USB-C (20W)
- Double USB-A (Fast Charging Ports 18W)
- HDMI
- CAT 6 6
- 12 RJ 12
- X Switched AC
- 3-Way Switch (Low Voltage)
- USB-C (45W High Speed Charging Port)
- USB-C (25W High Speed Charging Port)
- R Switched AC (Rocker Switch)
- D **Dimmer Switch**

## Modules/Ports:

- A Tamper Resistant AC Receptacle
- E USB-A & USB-C (20W)
- Y 3-Way Switch
- R Switched AC (Rocker Switch)