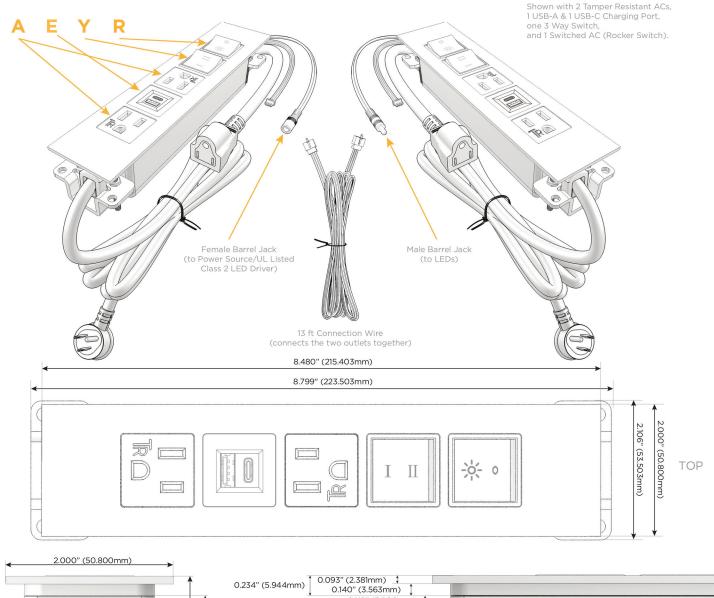

## Modules/Ports:

- A Tamper Resistant AC Receptacle
- E USB-A & USB-C (20W)
- Y 3-Way Switch
- R Switched AC (Rocker Switch)