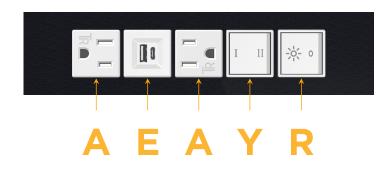

## **Module/Port Options:**

- Α **Tamper Resistant AC Receptacle**
- USB-A & USB-C (20W) Е
- Double USB-A (Fast Charging Ports 18W) M
- н HDMI
- CAT 6 6
- 12 RJ 12
- X Switched AC
- 3-Way Switch (Low Voltage) Y
- USB-C (45W High Speed Charging Port) V
- USB-C (25W High Speed Charging Port) S
- Switched AC (Rocker Switch) R
- D **Dimmer Switch**