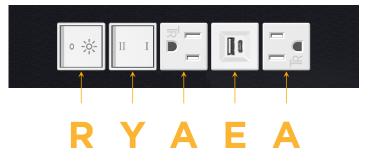

## **Module/Port Options:**

- Α **Tamper Resistant AC Receptacle**
- USB-A & USB-C (20W) Е
- Double USB-A (Fast Charging Ports 18W) M
- н HDMI
- CAT 6 6
- 12 RJ 12
- X Switched AC
- 3-Way Switch (Low Voltage) Y
- USB-C (45W High Speed Charging Port) V
- USB-C (25W High Speed Charging Port) S
- Switched AC (Rocker Switch) R
- D **Dimmer Switch**