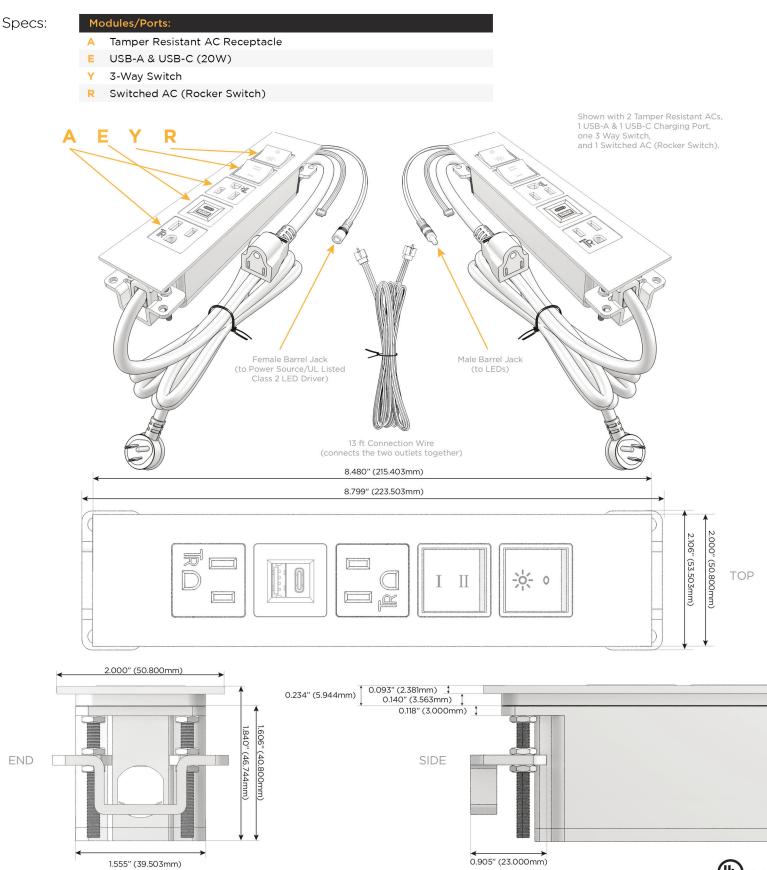

## **Module/Port Options:**

- Α **Tamper Resistant AC Receptacle**
- USB-A & USB-C (20W) Е
- Double USB-A (Fast Charging Ports 18W) M
- н HDMI
- CAT 6 6
- 12 RJ 12
- X Switched AC
- 3-Way Switch (Low Voltage) Y
- USB-C (45W High Speed Charging Port) V
- USB-C (25W High Speed Charging Port) S
- Switched AC (Rocker Switch) R
- D **Dimmer Switch**

### Plug:

Supplied with Low Profile Flat 45° Angle 120 VAC Plug

**Optional Standard Straight 120 VAC Plug** 

**Optional Straight 120 VAC Pass-through Plug** 

- CLEAN, COMPACT DESIGN
- STREAMLINED
- LOW PROFILE
- SIDE-EXITING CORDS
- **PLUG & PLAY**
- 6' AC CORD & PLUG (FLAT PLUG STANDARD)
- CUSTOMIZABLE CONFIGURATIONS AND FINISHES
- **UL LISTED FOR MOUNTING IN FURNITURE**
- 15A