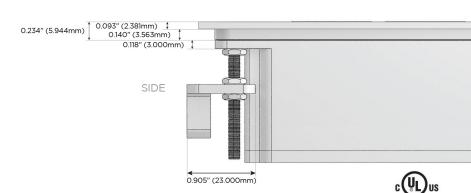

d Charging Port)
- S USB-C (25W High Speed Charging Port)
- R Switched AC (Rocker Switch)
- **D** Dimmer Switch

## Plug:

Supplied with Low Profile Flat 45° Angle 120 VAC Plug

Optional Standard Straight 120 VAC Plug

Optional Straight 120 VAC Pass-through Plug

- CLEAN, COMPACT DESIGN
- STREAMLINED
- LOW PROFILE
- SIDE-EXITING CORDS
- PLUG & PLAY
- 6' AC CORD & PLUG (FLAT PLUG STANDARD)
- CUSTOMIZABLE CONFIGURATIONS AND FINISHES
- UL LISTED FOR MOUNTING IN FURNITURE
- 15A





Specs:

## AC POWER & DATA CONNECTIVITY SOLUTION

M-POWER-5TW-AEAH12-SS4TP

# Distributed by



Mormax Company, Inc.

8 Westchester Plaza

Elmsford, NY 10523

<u>&</u>

914-699-0101

 $\subseteq$ 

sales@mormax.com

TOP

mormax.com



A Tamper Resistant AC Receptacle

E USB-A & USB-C (20W)

H HDMI

12 RJ 12