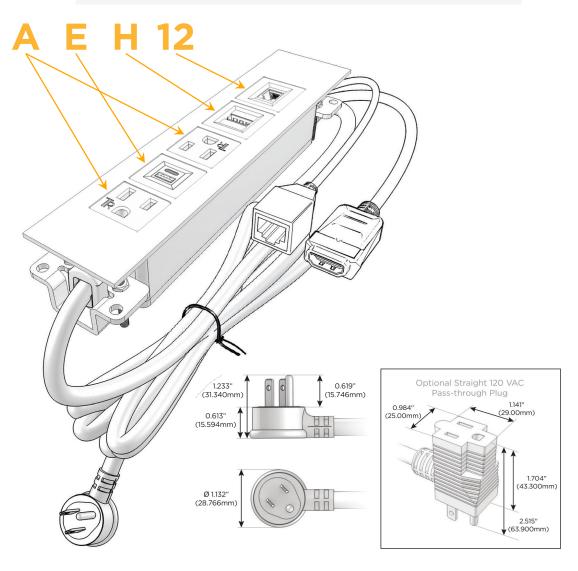

## **Module/Port Options:**

- A Tamper Resistant AC Receptacle
- E USB-A & USB-C (20W)
- M Double USB-A (Fast Charging Ports 18W)
- H HDMI
- 6 CAT 6
- 12 RJ 12
- X Switched AC
- Y 3-Way Switch (Low Voltage)
- V USB-C (45W High Speed Charging Port)
- S USB-C (25W High Speed Charging Port)
- R Switched AC (Rocker Switch)
- **D** Dimmer Switch

## Plug:

Supplied with Low Profile Flat 45° Angle 120 VAC Plug

Optional Standard Straight 120 VAC Plug

Optional Straight 120 VAC Pass-through Plug

- CLEAN, COMPACT DESIGN
- STREAMLINED
- LOW PROFILE
- SIDE-EXITING CORDS
- PLUG & PLAY
- 6' AC CORD & PLUG (FLAT PLUG STANDARD)
- CUSTOMIZABLE CONFIGURATIONS AND FINISHES
- UL LISTED FOR MOUNTING IN FURNITURE
- 15A

TOP

mormax.com

A Tamper Resistant AC Receptacle

E USB-A & USB-C (20W)

H HDMI

12 RJ 12