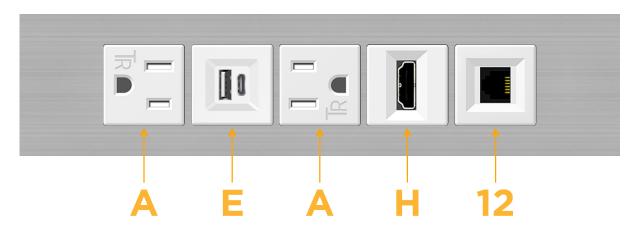

## **Module/Port Options:**

- A Tamper Resistant AC Receptacle
- E USB-A & USB-C (20W)
- M Double USB-A (Fast Charging Ports 18W)
- H HDMI
- 6 CAT 6
- 12 RJ 12
- X Switched AC
- Y 3-Way Switch (Low Voltage)
- V USB-C (45W High Speed Charging Port)
- S USB-C (25W High Speed Charging Port)
- R Switched AC (Rocker Switch)
- **D** Dimmer Switch

TOP

mormax.com

A Tamper Resistant AC Receptacle

E USB-A & USB-C (20W)

H HDMI

12 RJ 12