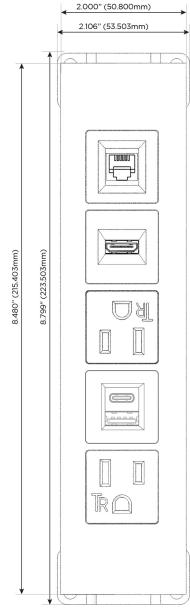

## **Module/Port Options:**

- A Tamper Resistant AC Receptacle
- E USB-A & USB-C (20W)
- M Double USB-A (Fast Charging Ports 18W)
- H HDMI
- 6 CAT 6
- 12 RJ 12
- X Switched AC
- Y 3-Way Switch (Low Voltage)
- V USB-C (45W High Speed Charging Port)
- S USB-C (25W High Speed Charging Port)
- R Switched AC (Rocker Switch)
- **D** Dimmer Switch

TOP

mormax.com

A Tamper Resistant AC Receptacle

E USB-A & USB-C (20W)

H HDMI

12 RJ 12