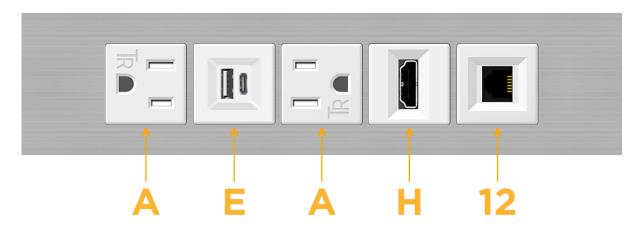

### **Module/Port Options:**

- A Tamper Resistant AC Receptacle
- E USB-A & USB-C (20W)
- M Double USB-A (Fast Charging Ports 18W)
- H HDMI
- 6 CAT 6
- 12 RJ 12
- X Switched AC
- Y 3-Way Switch (Low Voltage)
- V USB-C (45W High Speed Charging Port)
- S USB-C (25W High Speed Charging Port)
- R Switched AC (Rocker Switch)
- **D** Dimmer Switch

Modules/Ports:

A Tamper Resistant AC Receptacle

E USB-A & USB-C (20W)

H HDMI

12 RJ 12