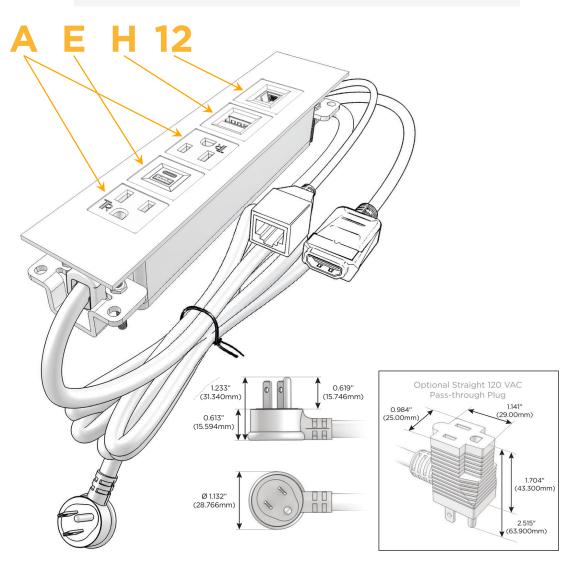

### **Module/Port Options:**

- A Tamper Resistant AC Receptacle
- E USB-A & USB-C (20W)
- M Double USB-A (Fast Charging Ports 18W)
- H HDMI
- 6 CAT 6
- 12 RJ 12
- X Switched AC
- Y 3-Way Switch (Low Voltage)
- V USB-C (45W High Speed Charging Port)
- S USB-C (25W High Speed Charging Port)
- R Switched AC (Rocker Switch)
- **D** Dimmer Switch

### Plug:

Supplied with Low Profile Flat 45° Angle 120 VAC Plug

Optional Standard Straight 120 VAC Plug

Optional Straight 120 VAC Pass-through Plug

- CLEAN, COMPACT DESIGN
- STREAMLINED
- LOW PROFILE
- SIDE-EXITING CORDS
- PLUG & PLAY
- 6' AC CORD & PLUG (FLAT PLUG STANDARD)
- CUSTOMIZABLE CONFIGURATIONS AND FINISHES
- UL LISTED FOR MOUNTING IN FURNITURE
- 15A

Modules/Ports:

A Tamper Resistant AC Receptacle

E USB-A & USB-C (20W)

H HDMI

12 RJ 12