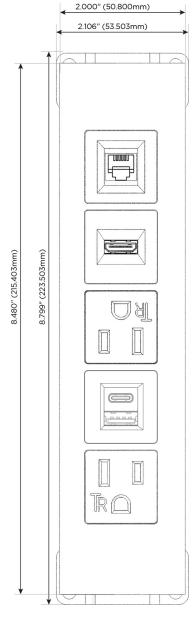

# Trim Plate Finish: BRUSHED STAINLESS (ABS)

Custom Finishes Available

M-POWER-5TW-AEAH12-SS4ATP

### **Module/Port Options:**

- A Tamper Resistant AC Receptacle
- E USB-A & USB-C (20W)
- M Double USB-A (Fast Charging Ports 18W)
- H HDMI
- 6 CAT 6
- 12 RJ 12
- X Switched AC
- Y 3-Way Switch (Low Voltage)
- V USB-C (45W High Speed Charging Port)
- S USB-C (25W High Speed Charging Port)
- R Switched AC (Rocker Switch)
- **D** Dimmer Switch

Modules/Ports:

A Tamper Resistant AC Receptacle

E USB-A & USB-C (20W)

H HDMI

12 RJ 12