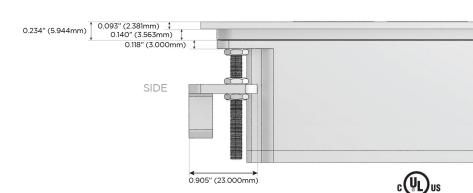

)
- S USB-C (25W High Speed Charging Port)
- R Switched AC (Rocker Switch)
- **D** Dimmer Switch

### Plug:

Supplied with Low Profile Flat 45° Angle 120 VAC Plug

Optional Standard Straight 120 VAC Plug

Optional Straight 120 VAC Pass-through Plug

- CLEAN, COMPACT DESIGN
- STREAMLINED
- LOW PROFILE
- SIDE-EXITING CORDS
- PLUG & PLAY
- 6' AC CORD & PLUG (FLAT PLUG STANDARD)
- CUSTOMIZABLE CONFIGURATIONS AND FINISHES
- UL LISTED FOR MOUNTING IN FURNITURE
- 15A





Specs:

### AC POWER & DATA CONNECTIVITY SOLUTION

M-POWER-5TW-AEAH12-SS4ATP

# Distributed by



Mormax Company, Inc.
8 Westchester Plaza

Elmsford, NY 10523

<u>&</u>

914-699-0101

 $\subseteq$ 

sales@mormax.com mormax.com

TOP

Modules/Ports:

A Tamper Resistant AC Receptacle

E USB-A & USB-C (20W)

H HDMI

12 RJ 12