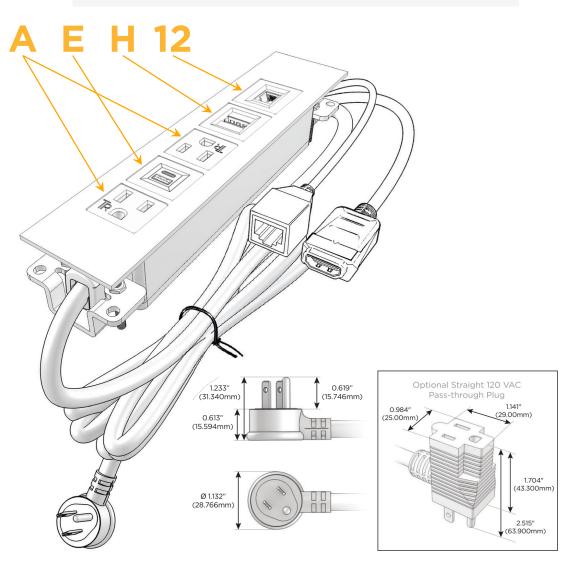

### **Module/Port Options:**

- A Tamper Resistant AC Receptacle
- E USB-A & USB-C (20W)
- M Double USB-A (Fast Charging Ports 18W)
- H HDMI
- 6 CAT 6
- 12 RJ 12
- X Switched AC
- Y 3-Way Switch (Low Voltage)
- V USB-C (45W High Speed Charging Port)
- S USB-C (25W High Speed Charging Port)
- R Switched AC (Rocker Switch)
- **D** Dimmer Switch

### Plug:

Supplied with Low Profile Flat 45° Angle 120 VAC Plug

Optional Standard Straight 120 VAC Plug

Optional Straight 120 VAC Pass-through Plug

- CLEAN, COMPACT DESIGN
- STREAMLINED
- LOW PROFILE
- SIDE-EXITING CORDS
- PLUG & PLAY
- 6' AC CORD & PLUG (FLAT PLUG STANDARD)
- CUSTOMIZABLE CONFIGURATIONS AND FINISHES
- UL LISTED FOR MOUNTING IN FURNITURE
- 15A

Modules/Ports:

A Tamper Resistant AC Receptacle

- E USB-A & USB-C (20W)
- H HDMI
- 12 RJ 12