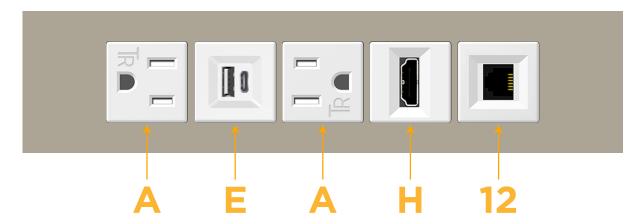

### **Module/Port Options:**

- A Tamper Resistant AC Receptacle
- E USB-A & USB-C (20W)
- M Double USB-A (Fast Charging Ports 18W)
- H HDMI
- 6 CAT 6
- 12 RJ 12
- X Switched AC
- Y 3-Way Switch (Low Voltage)
- V USB-C (45W High Speed Charging Port)
- S USB-C (25W High Speed Charging Port)
- R Switched AC (Rocker Switch)
- **D** Dimmer Switch

Modules/Ports:

A Tamper Resistant AC Receptacle

- E USB-A & USB-C (20W)
- H HDMI
- 12 RJ 12