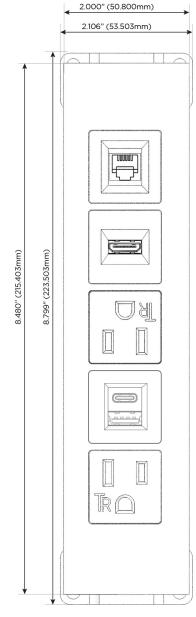

### **Module/Port Options:**

- A Tamper Resistant AC Receptacle
- E USB-A & USB-C (20W)
- M Double USB-A (Fast Charging Ports 18W)
- H HDMI
- 6 CAT 6
- 12 RJ 12
- X Switched AC
- Y 3-Way Switch (Low Voltage)
- V USB-C (45W High Speed Charging Port)
- S USB-C (25W High Speed Charging Port)
- R Switched AC (Rocker Switch)
- **D** Dimmer Switch

Modules/Ports:

A Tamper Resistant AC Receptacle

- E USB-A & USB-C (20W)
- H HDMI
- 12 RJ 12