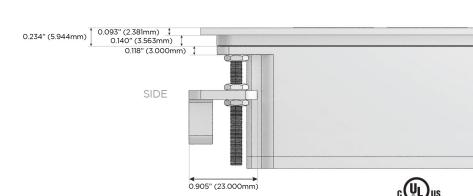

Port)
- S USB-C (25W High Speed Charging Port)
- R Switched AC (Rocker Switch)
- **D** Dimmer Switch

### Plug:

Supplied with Low Profile Flat 45° Angle 120 VAC Plug

Optional Standard Straight 120 VAC Plug

Optional Straight 120 VAC Pass-through Plug

- CLEAN, COMPACT DESIGN
- STREAMLINED
- LOW PROFILE
- SIDE-EXITING CORDS
- PLUG & PLAY
- 6' AC CORD & PLUG (FLAT PLUG STANDARD)
- CUSTOMIZABLE CONFIGURATIONS AND FINISHES
- UL LISTED FOR MOUNTING IN FURNITURE
- 15A





### AC POWER & DATA CONNECTIVITY SOLUTION

M-POWER-5TW-AEAH12-SATP

Specs:

# Distributed by



Mormax Company, Inc.
8 Westchester Plaza

Elmsford, NY 10523

914-699-0101

sales@mormax.com

 $\mathcal{S}$ 

mormax.com

TOP

Modules/Ports:

A Tamper Resistant AC Receptacle

- E USB-A & USB-C (20W)
- H HDMI
- 12 RJ 12