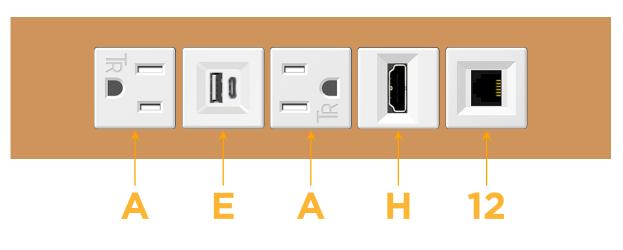

### es: Module/Port Options:

- A Tamper Resistant AC Receptacle
- E USB-A & USB-C (20W)
- M Double USB-A (Fast Charging Ports 18W)
- H HDMI
- 6 CAT 6
- 12 RJ 12
- X Switched AC
- Y 3-Way Switch (Low Voltage)
- V USB-C (45W High Speed Charging Port)
- S USB-C (25W High Speed Charging Port)
- R Switched AC (Rocker Switch)
- D Dimmer Switch