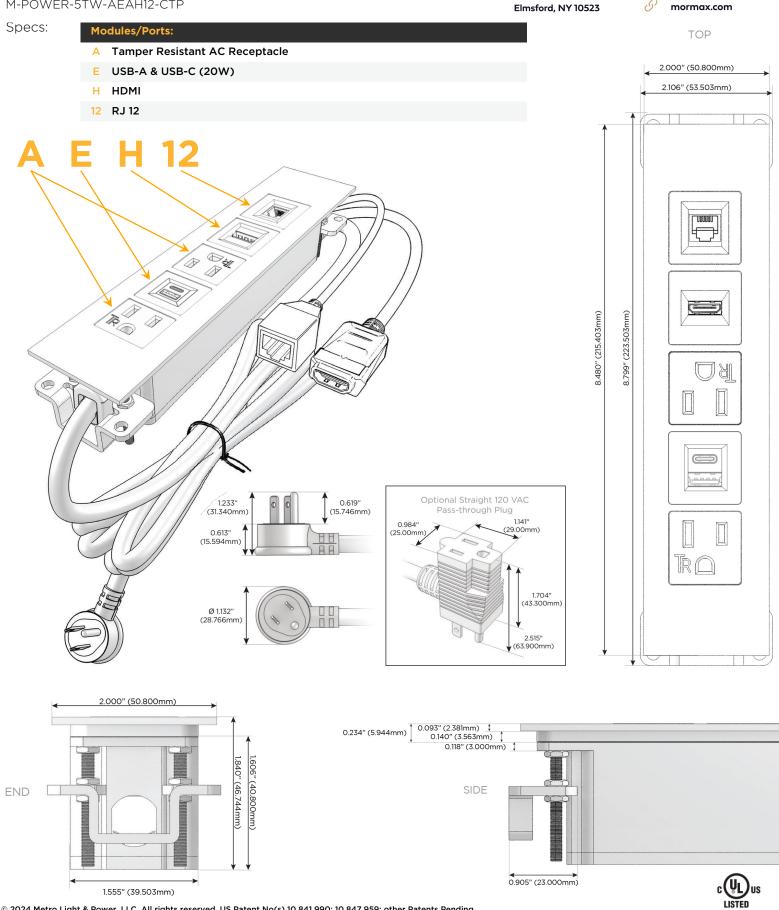

### es: Module/Port Options:

- A Tamper Resistant AC Receptacle
- E USB-A & USB-C (20W)
- M Double USB-A (Fast Charging Ports 18W)
- H HDMI
- 6 CAT 6
- 12 RJ 12
- X Switched AC
- Y 3-Way Switch (Low Voltage)
- V USB-C (45W High Speed Charging Port)
- S USB-C (25W High Speed Charging Port)
- R Switched AC (Rocker Switch)
- D Dimmer Switch

#### Plug:

Supplied with Low Profile Flat 45° Angle 120 VAC Plug

- **Optional Standard Straight 120 VAC Plug**
- Optional Straight 120 VAC Pass-through Plug

- CLEAN, COMPACT DESIGN
- STREAMLINED
- LOW PROFILE
- SIDE-EXITING CORDS
- PLUG & PLAY
- 6' AC CORD & PLUG (FLAT PLUG STANDARD)
- CUSTOMIZABLE CONFIGURATIONS AND FINISHES
- UL LISTED FOR MOUNTING IN FURNITURE
- 15A

## AC POWER & DATA CONNECTIVITY SOLUTION

M-POWER-5TW-AEAH12-CTP

Mormax Company, Inc. 8 Westchester Plaza Elmsford, NY 10523

C 914-699-0101 sales@mormax.com  $\square$ 

> E491161 WER DISTR

© 2024 Metro Light & Power, LLC. All rights reserved. US Patent No(s) 10,841,990; 10,847,959; other Patents Pending Metro Light & Power, LLC | 11 Smith St Englewood, NJ 07631 | T: 201-416-4160 | F: 208-979-4613 | info@metrolightandpower.com | www.metrolightandpower.com