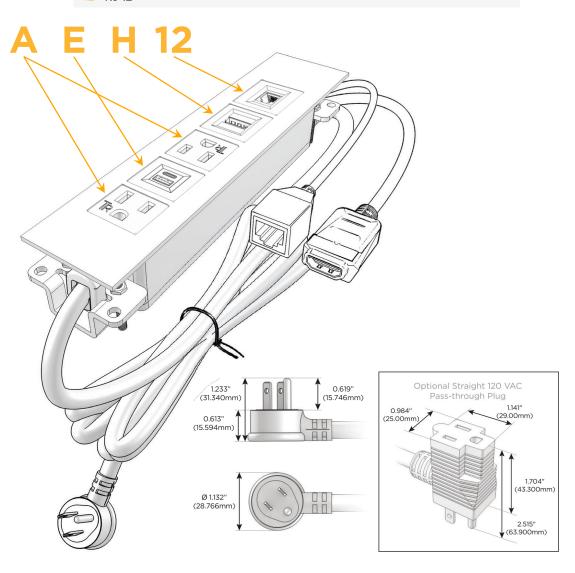

## **Module/Port Options:**

- A Tamper Resistant AC Receptacle
- E USB-A & USB-C (20W)
- M Double USB-A (Fast Charging Ports 18W)
- H HDMI
- 6 CAT 6
- 12 RJ 12
- X Switched AC
- Y 3-Way Switch (Low Voltage)
- V USB-C (45W High Speed Charging Port)
- S USB-C (25W High Speed Charging Port)
- R Switched AC (Rocker Switch)
- **D** Dimmer Switch

## Plug:

Supplied with Low Profile Flat 45° Angle 120 VAC Plug

Optional Standard Straight 120 VAC Plug

Optional Straight 120 VAC Pass-through Plug

- CLEAN, COMPACT DESIGN
- STREAMLINED
- LOW PROFILE
- SIDE-EXITING CORDS
- PLUG & PLAY
- 6' AC CORD & PLUG (FLAT PLUG STANDARD)
- CUSTOMIZABLE CONFIGURATIONS AND FINISHES
- UL LISTED FOR MOUNTING IN FURNITURE
- 15A

Specs:

Modules/Ports:

A Tamper Resistant AC Receptacle

E USB-A & USB-C (20W) H HDMI

12 RJ 12