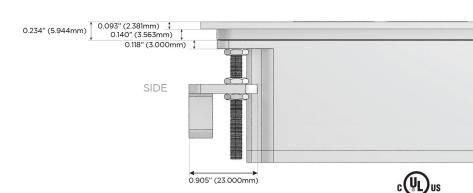

Specs:

Modules/Ports:

A Tamper Resistant AC Receptacle

E USB-A & USB-C (20W) H HDMI

12 RJ 12