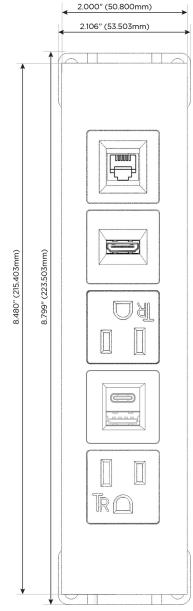

## **Module/Port Options:**

- A Tamper Resistant AC Receptacle
- E USB-A & USB-C (20W)
- M Double USB-A (Fast Charging Ports 18W)
- H HDMI
- 6 CAT 6
- 12 RJ 12
- X Switched AC
- Y 3-Way Switch (Low Voltage)
- V USB-C (45W High Speed Charging Port)
- S USB-C (25W High Speed Charging Port)
- R Switched AC (Rocker Switch)
- **D** Dimmer Switch

Specs:

Modules/Ports:

A Tamper Resistant AC Receptacle

E USB-A & USB-C (20W) H HDMI

12 RJ 12