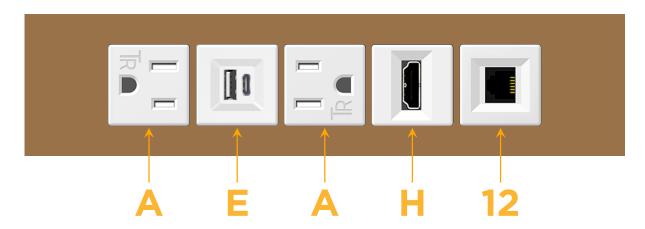

## **Module/Port Options:**

- A Tamper Resistant AC Receptacle
- E USB-A & USB-C (20W)
- M Double USB-A (Fast Charging Ports 18W)
- H HDMI
- 6 CAT 6
- 12 RJ 12
- X Switched AC
- Y 3-Way Switch (Low Voltage)
- V USB-C (45W High Speed Charging Port)
- S USB-C (25W High Speed Charging Port)
- R Switched AC (Rocker Switch)
- **D** Dimmer Switch

Specs:

Modules/Ports:

A Tamper Resistant AC Receptacle

E USB-A & USB-C (20W) H HDMI

12 RJ 12