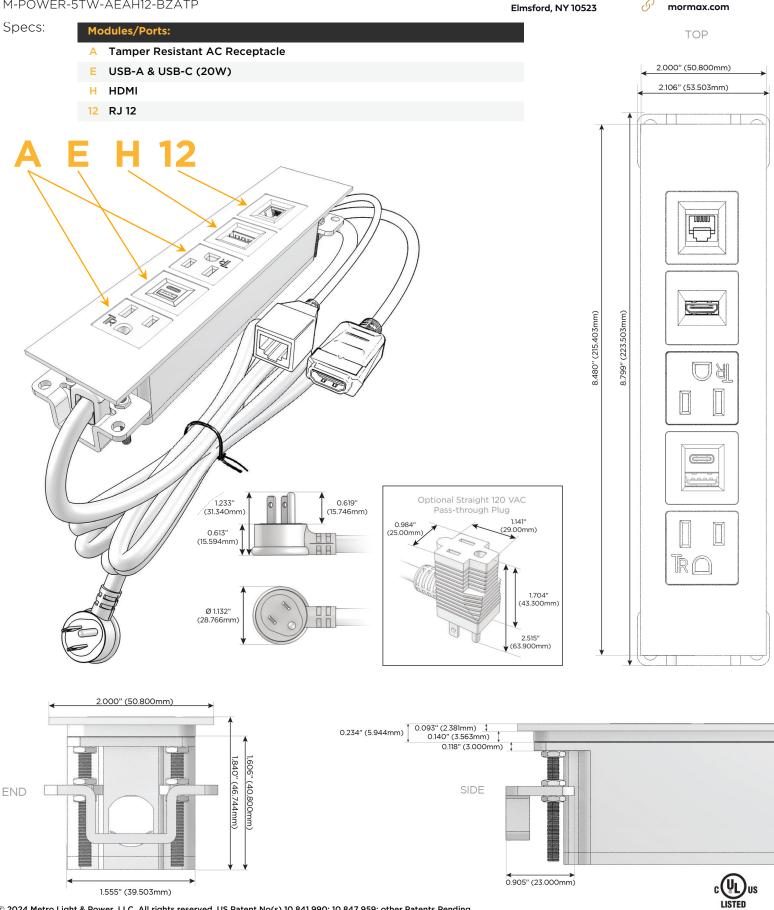

# es: Module/Port Options:

- A Tamper Resistant AC Receptacle
- E USB-A & USB-C (20W)
- M Double USB-A (Fast Charging Ports 18W)
- H HDMI
- 6 CAT 6
- 12 RJ 12
- X Switched AC
- Y 3-Way Switch (Low Voltage)
- V USB-C (45W High Speed Charging Port)
- S USB-C (25W High Speed Charging Port)
- R Switched AC (Rocker Switch)
- D Dimmer Switch

#### Plug:

Supplied with Low Profile Flat 45° Angle 120 VAC Plug

- **Optional Standard Straight 120 VAC Plug**
- Optional Straight 120 VAC Pass-through Plug

- CLEAN, COMPACT DESIGN
- STREAMLINED
- LOW PROFILE
- SIDE-EXITING CORDS
- PLUG & PLAY
- 6' AC CORD & PLUG (FLAT PLUG STANDARD)
- CUSTOMIZABLE CONFIGURATIONS AND FINISHES
- UL LISTED FOR MOUNTING IN FURNITURE
- 15A

## AC POWER & DATA CONNECTIVITY SOLUTION

M-POWER-5TW-AEAH12-BZATP

Mormax Company, Inc. 8 Westchester Plaza Elmsford, NY 10523

C 914-699-0101 sales@mormax.com  $\square$ 

> E491161 WER DISTR

© 2024 Metro Light & Power, LLC. All rights reserved. US Patent No(s) 10,841,990; 10,847,959; other Patents Pending Metro Light & Power, LLC | 11 Smith St Englewood, NJ 07631 | T: 201-416-4160 | F: 208-979-4613 | info@metrolightandpower.com | www.metrolightandpower.com