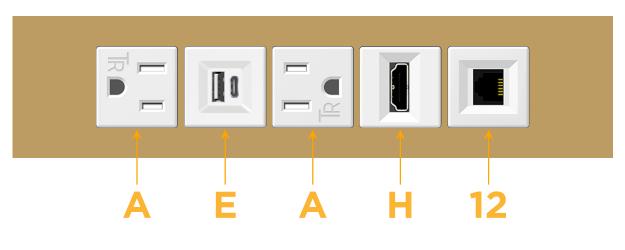

# es: Module/Port Options:

- A Tamper Resistant AC Receptacle
- E USB-A & USB-C (20W)
- M Double USB-A (Fast Charging Ports 18W)
- H HDMI
- 6 CAT 6
- 12 RJ 12
- X Switched AC
- Y 3-Way Switch (Low Voltage)
- V USB-C (45W High Speed Charging Port)
- S USB-C (25W High Speed Charging Port)
- R Switched AC (Rocker Switch)
- D Dimmer Switch