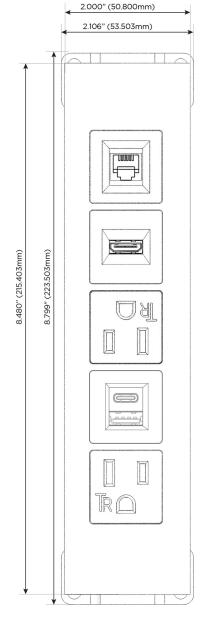

### **Module/Port Options:**

- A Tamper Resistant AC Receptacle
- E USB-A & USB-C (20W)
- M Double USB-A (Fast Charging Ports 18W)
- H HDMI
- 6 CAT 6
- 12 RJ 12
- X Switched AC
- Y 3-Way Switch (Low Voltage)
- V USB-C (45W High Speed Charging Port)
- S USB-C (25W High Speed Charging Port)
- R Switched AC (Rocker Switch)
- **D** Dimmer Switch