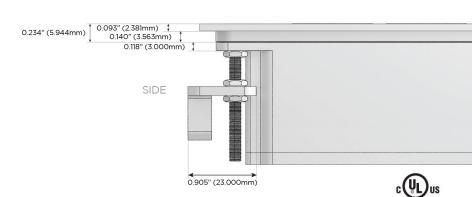

## Features:

### Plug:

Supplied with Low Profile Flat 45° Angle 120 VAC Plug

Optional Standard Straight 120 VAC Plug

Optional Straight 120 VAC Pass-through Plug

- CLEAN, COMPACT DESIGN
- STREAMLINED
- LOW PROFILE
- SIDE-EXITING CORDS
- PLUG & PLAY
- 6' AC CORD & PLUG (FLAT PLUG STANDARD)
- CUSTOMIZABLE CONFIGURATIONS AND FINISHES
- UL LISTED FOR MOUNTING IN FURNITURE
- 15A