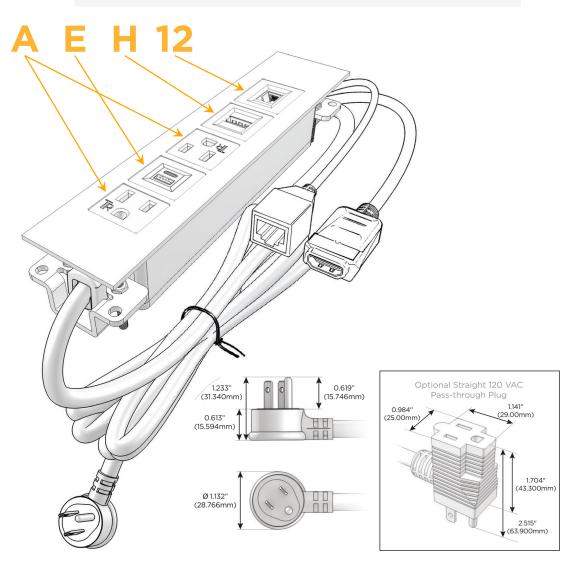

TOP

- A Tamper Resistant AC Receptacle
  E USB-A & USB-C (20W)
- H HDMI
- 12 RJ 12

### **Module/Port Options:**

- A Tamper Resistant AC Receptacle
- E USB-A & USB-C (20W)
- M Double USB-A (Fast Charging Ports 18W)
- H HDMI
- 6 CAT 6
- 12 RJ 12
- X Switched AC
- Y 3-Way Switch (Low Voltage)
- V USB-C (45W High Speed Charging Port)
- S USB-C (25W High Speed Charging Port)
- R Switched AC (Rocker Switch)
- **D** Dimmer Switch

### Plug:

Supplied with Low Profile Flat 45° Angle 120 VAC Plug

Optional Standard Straight 120 VAC Plug

Optional Straight 120 VAC Pass-through Plug

- CLEAN, COMPACT DESIGN
- STREAMLINED
- LOW PROFILE
- SIDE-EXITING CORDS
- PLUG & PLAY
- 6' AC CORD & PLUG (FLAT PLUG STANDARD)
- CUSTOMIZABLE CONFIGURATIONS AND FINISHES
- UL LISTED FOR MOUNTING IN FURNITURE
- 15A