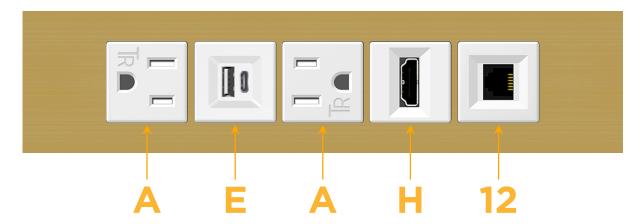

TOP

- A Tamper Resistant AC Receptacle
  E USB-A & USB-C (20W)
- H HDMI
- 12 RJ 12

### **Module/Port Options:**

- A Tamper Resistant AC Receptacle
- E USB-A & USB-C (20W)
- M Double USB-A (Fast Charging Ports 18W)
- H HDMI
- 6 CAT 6
- 12 RJ 12
- X Switched AC
- Y 3-Way Switch (Low Voltage)
- V USB-C (45W High Speed Charging Port)
- S USB-C (25W High Speed Charging Port)
- R Switched AC (Rocker Switch)
- **D** Dimmer Switch