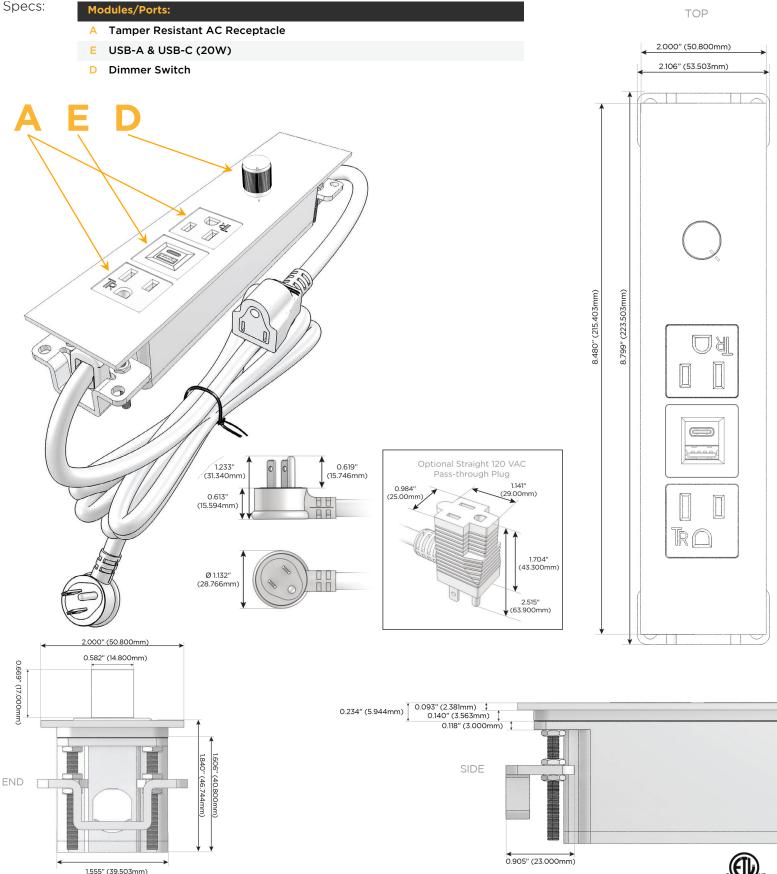

#### Module/Port Options:

- **Tamper Resistant AC Receptacle** Α
- USB-A & USB-C (20W) Е
- Double USB-A (Fast Charging Ports 18W) Μ
- HDMI H.
- CAT 6 6
- 12 RJ 12
- X Switched AC
- 3-Way Switch (Low Voltage) Y
- V USB-C (45W High Speed Charging Port)
- S USB-C (25W High Speed Charging Port)
- R Switched AC (Rocker Switch)
- D **Dimmer Switch**

#### Plug:

Supplied with Low Profile Flat 45° Angle 120 VAC Plug

**Optional Standard Straight 120 VAC Plug** 

Optional Straight 120 VAC Pass-through Plug

- CLEAN, COMPACT DESIGN
- STREAMLINED
- LOW PROFILE
- SIDE-EXITING CORDS
- PLUG & PLAY
- 6' AC CORD & PLUG (FLAT PLUG STANDARD)
- CUSTOMIZABLE CONFIGURATIONS AND FINISHES
- ETL LISTED FOR MOUNTING IN FURNITURE
- 15A