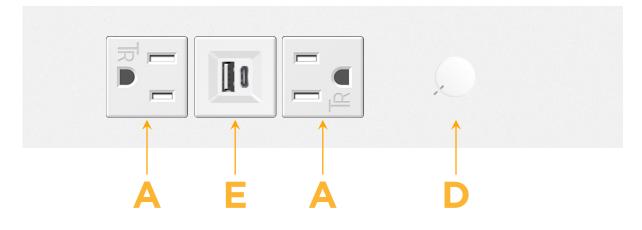

#### Module/Port Options:

- **Tamper Resistant AC Receptacle** Α
- USB-A & USB-C (20W) Е
- Double USB-A (Fast Charging Ports 18W) Μ
- HDMI H.
- CAT 6 6
- 12 RJ 12
- X Switched AC
- 3-Way Switch (Low Voltage) Y
- V USB-C (45W High Speed Charging Port)
- S USB-C (25W High Speed Charging Port)
- R Switched AC (Rocker Switch)
- D **Dimmer Switch**