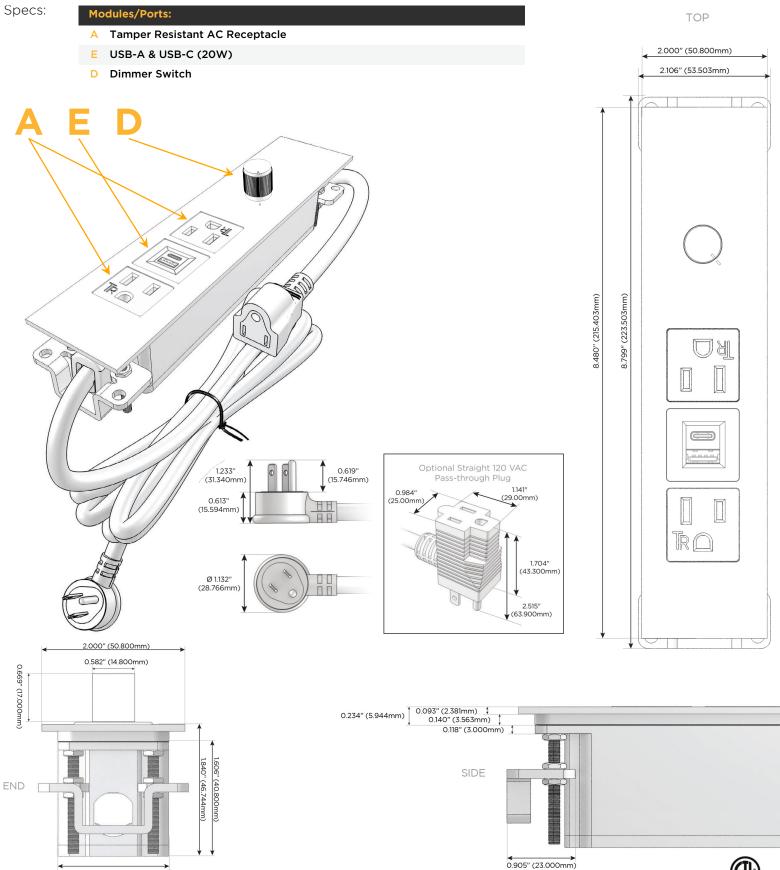

### S: Module/Port Options:

- A Tamper Resistant AC Receptacle
- E USB-A & USB-C (20W)
- M Double USB-A (Fast Charging Ports 18W)
- H HDMI
- 6 CAT 6
- 12 RJ 12
- X Switched AC
- Y 3-Way Switch (Low Voltage)
- V USB-C (45W High Speed Charging Port)
- S USB-C (25W High Speed Charging Port)
- R Switched AC (Rocker Switch)
- D Dimmer Switch

#### Plug:

Supplied with Low Profile Flat 45° Angle 120 VAC Plug

Optional Standard Straight 120 VAC Plug

Optional Straight 120 VAC Pass-through Plug

- CLEAN, COMPACT DESIGN
- STREAMLINED
- LOW PROFILE
- SIDE-EXITING CORDS
- PLUG & PLAY
- 6' AC CORD & PLUG (FLAT PLUG STANDARD)
- CUSTOMIZABLE CONFIGURATIONS AND FINISHES
- ETL LISTED FOR MOUNTING IN FURNITURE
- 15A

## AC POWER & DATA CONNECTIVITY SOLUTION

M-POWER-5TW-AEAD-SS8TP

Mormax Company, Inc. 8 Westchester Plaza Elmsford, NY 10523

C 914-699-0101 sales@mormax.com  $\bigtriangledown$ mormax.com

ntertek

1.555" (39.503mm)