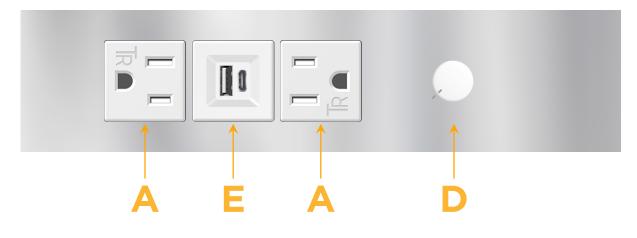

### S: Module/Port Options:

- A Tamper Resistant AC Receptacle
- E USB-A & USB-C (20W)
- M Double USB-A (Fast Charging Ports 18W)
- H HDMI
- 6 CAT 6
- 12 RJ 12
- X Switched AC
- Y 3-Way Switch (Low Voltage)
- V USB-C (45W High Speed Charging Port)
- S USB-C (25W High Speed Charging Port)
- R Switched AC (Rocker Switch)
- D Dimmer Switch