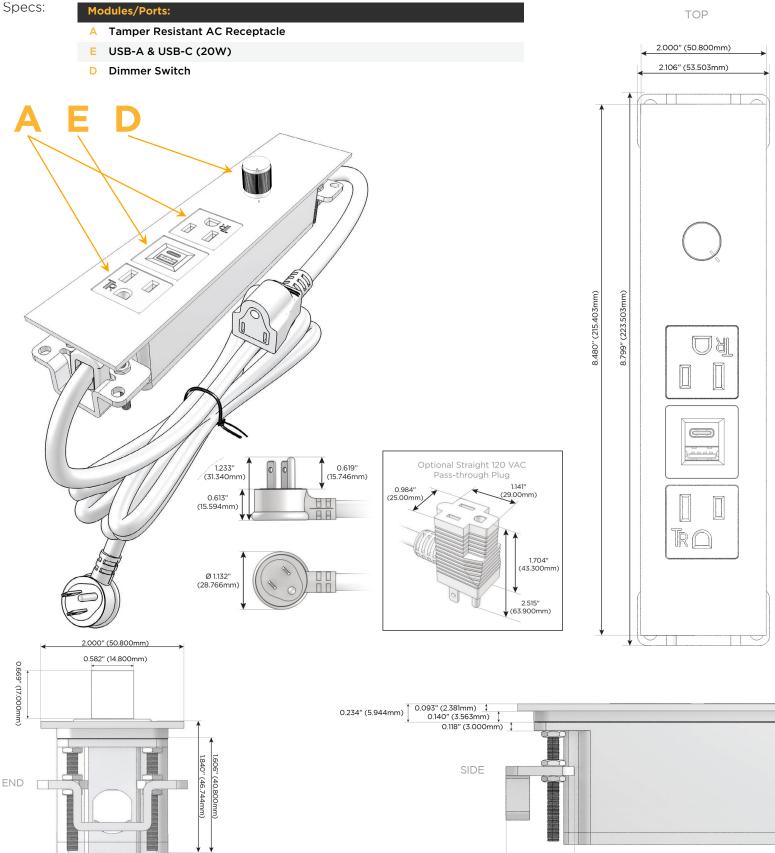

### **Module/Port Options:**

- A Tamper Resistant AC Receptacle
- E USB-A & USB-C (20W)
- M Double USB-A (Fast Charging Ports 18W)
- H HDMI
- 6 CAT 6
- 12 RJ 12
- X Switched AC
- Y 3-Way Switch (Low Voltage)
- V USB-C (45W High Speed Charging Port)
- S USB-C (25W High Speed Charging Port)
- R Switched AC (Rocker Switch)
- D Dimmer Switch

#### Plug:

Supplied with Low Profile Flat 45° Angle 120 VAC Plug

**Optional Standard Straight 120 VAC Plug** 

Optional Straight 120 VAC Pass-through Plug

- CLEAN, COMPACT DESIGN
- STREAMLINED
- LOW PROFILE
- SIDE-EXITING CORDS
- PLUG & PLAY
- 6' AC CORD & PLUG (FLAT PLUG STANDARD)
- CUSTOMIZABLE CONFIGURATIONS AND FINISHES
- ETL LISTED FOR MOUNTING IN FURNITURE
- 15A