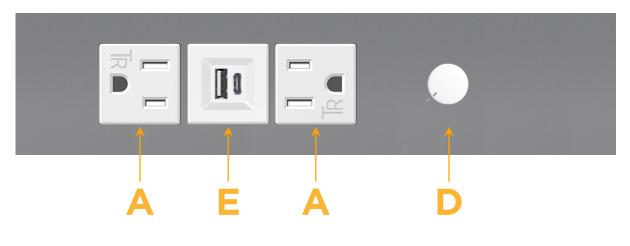

### **Module/Port Options:**

- A Tamper Resistant AC Receptacle
- E USB-A & USB-C (20W)
- M Double USB-A (Fast Charging Ports 18W)
- H HDMI
- 6 CAT 6
- 12 RJ 12
- X Switched AC
- Y 3-Way Switch (Low Voltage)
- V USB-C (45W High Speed Charging Port)
- S USB-C (25W High Speed Charging Port)
- R Switched AC (Rocker Switch)
- D Dimmer Switch