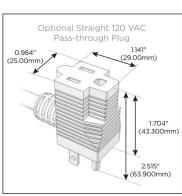

### Plug:

Supplied with Low Profile Flat 45° Angle 120 VAC Plug

Optional Standard Straight 120 VAC Plug

Optional Straight 120 VAC Pass-through Plug

- CLEAN, COMPACT DESIGN
- STREAMLINED
- LOW PROFILE
- SIDE-EXITING CORDS
- PLUG & PLAY
- 6' AC CORD & PLUG (FLAT PLUG STANDARD)
- CUSTOMIZABLE CONFIGURATIONS AND FINISHES
- ETL LISTED FOR MOUNTING IN FURNITURE
- 15A