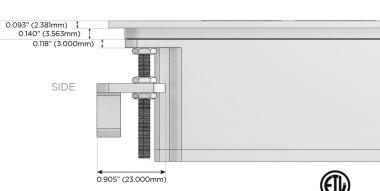

### Plug:

Supplied with Low Profile Flat 45° Angle 120 VAC Plug

Optional Standard Straight 120 VAC Plug

Optional Straight 120 VAC Pass-through Plug

- CLEAN, COMPACT DESIGN
- STREAMLINED
- LOW PROFILE
- SIDE-EXITING CORDS
- PLUG & PLAY
- 6' AC CORD & PLUG (FLAT PLUG STANDARD)
- CUSTOMIZABLE CONFIGURATIONS AND FINISHES
- ETL LISTED FOR MOUNTING IN FURNITURE
- 15A