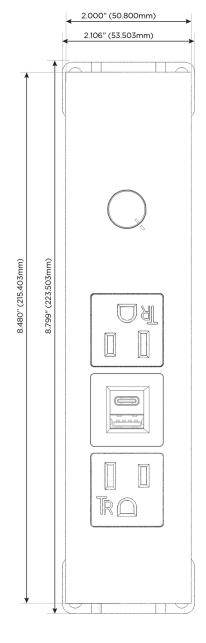

### **Module/Port Options:**

- A Tamper Resistant AC Receptacle
- E USB-A & USB-C (20W)
- M Double USB-A (Fast Charging Ports 18W)
- H HDMI
- 6 CAT 6
- 12 RJ 12
- X Switched AC
- Y 3-Way Switch (Low Voltage)
- V USB-C (45W High Speed Charging Port)
- S USB-C (25W High Speed Charging Port)
- R Switched AC (Rocker Switch)
- **D** Dimmer Switch

# Distributed by

Mormax Company, Inc.
8 Westchester Plaza

Elmsford, NY 10523

914-699-0101

sales@mormax.com
mormax.com

TOP

- A Tamper Resistant AC Receptacle
- E USB-A & USB-C (20W)
- D Dimmer Switch

0.234" (5.944mm)