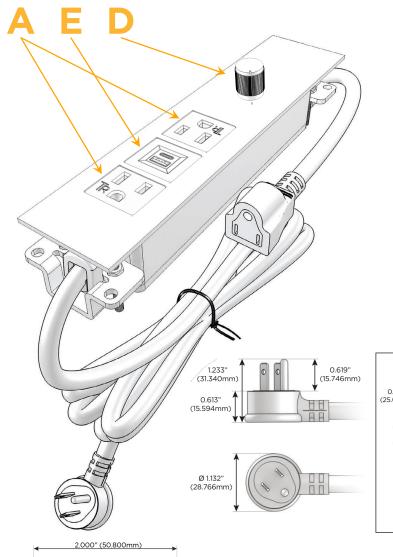

### Plug:

Supplied with Low Profile Flat 45° Angle 120 VAC Plug

Optional Standard Straight 120 VAC Plug

Optional Straight 120 VAC Pass-through Plug

- CLEAN, COMPACT DESIGN
- STREAMLINED
- LOW PROFILE
- SIDE-EXITING CORDS
- PLUG & PLAY
- 6' AC CORD & PLUG (FLAT PLUG STANDARD)
- CUSTOMIZABLE CONFIGURATIONS AND FINISHES
- ETL LISTED FOR MOUNTING IN FURNITURE
- 15A

# Distributed by

Mormax Company, Inc.
8 Westchester Plaza

Elmsford, NY 10523

914-699-0101

sales@mormax.com
mormax.com

TOP

- A Tamper Resistant AC Receptacle
- E USB-A & USB-C (20W)
- D Dimmer Switch

0.234" (5.944mm)