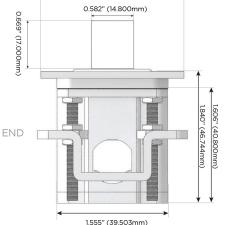

### Plug:

Supplied with Low Profile Flat 45° Angle 120 VAC Plug

Optional Standard Straight 120 VAC Plug

Optional Straight 120 VAC Pass-through Plug

- CLEAN, COMPACT DESIGN
- STREAMLINED
- LOW PROFILE
- SIDE-EXITING CORDS
- PLUG & PLAY
- 6' AC CORD & PLUG (FLAT PLUG STANDARD)
- CUSTOMIZABLE CONFIGURATIONS AND FINISHES
- ETL LISTED FOR MOUNTING IN FURNITURE
- 15A