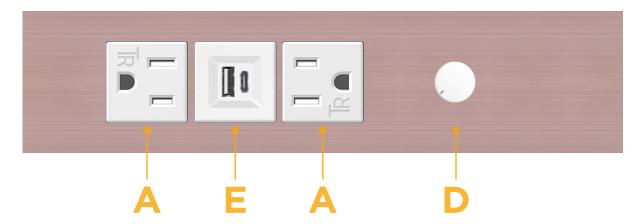

### **Module/Port Options:**

- A Tamper Resistant AC Receptacle
- E USB-A & USB-C (20W)
- M Double USB-A (Fast Charging Ports 18W)
- H HDMI
- 6 CAT 6
- 12 RJ 12
- X Switched AC
- Y 3-Way Switch (Low Voltage)
- V USB-C (45W High Speed Charging Port)
- S USB-C (25W High Speed Charging Port)
- R Switched AC (Rocker Switch)
- **D** Dimmer Switch

# Distributed by

Mormax Company, Inc.
8 Westchester Plaza

Elmsford, NY 10523

914-699-0101

sales@mormax.com
mormax.com

TOP

- A Tamper Resistant AC Receptacle
- E USB-A & USB-C (20W)
- D Dimmer Switch

0.234" (5.944mm)