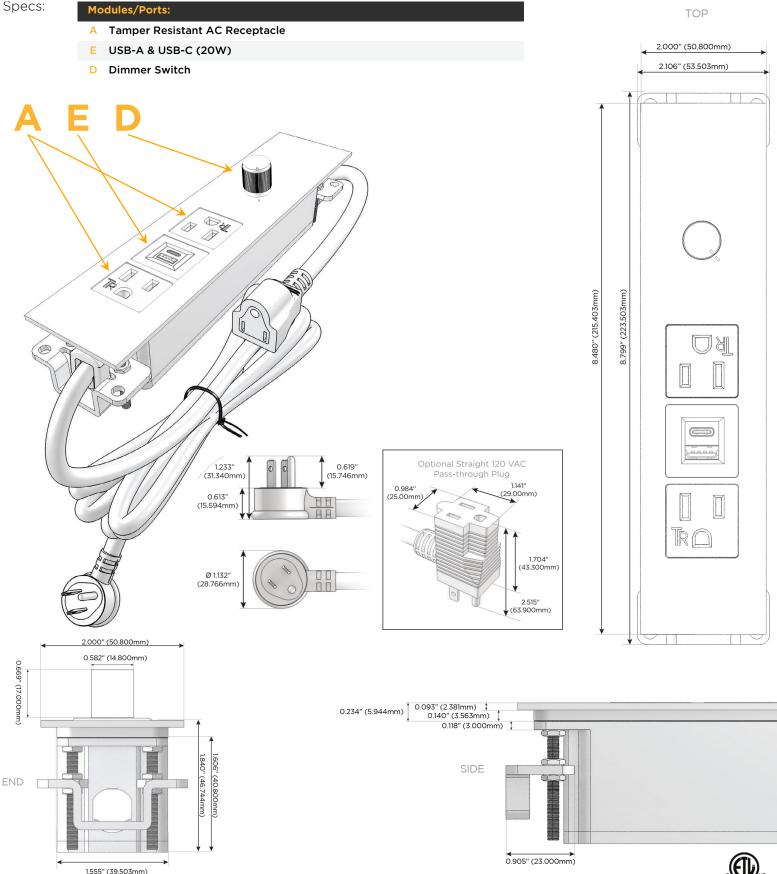

## es: Module/Port Options:

- A Tamper Resistant AC Receptacle
- E USB-A & USB-C (20W)
- M Double USB-A (Fast Charging Ports 18W)
- H HDMI
- 6 CAT 6
- 12 RJ 12
- X Switched AC
- Y 3-Way Switch (Low Voltage)
- V USB-C (45W High Speed Charging Port)
- S USB-C (25W High Speed Charging Port)
- R Switched AC (Rocker Switch)
- D Dimmer Switch

#### Plug:

Supplied with Low Profile Flat 45° Angle 120 VAC Plug

- Optional Standard Straight 120 VAC Plug
- Optional Straight 120 VAC Pass-through Plug

- CLEAN, COMPACT DESIGN
- STREAMLINED
- LOW PROFILE
- SIDE-EXITING CORDS
- PLUG & PLAY
- 6' AC CORD & PLUG (FLAT PLUG STANDARD)
- CUSTOMIZABLE CONFIGURATIONS AND FINISHES
- ETL LISTED FOR MOUNTING IN FURNITURE
- 15A