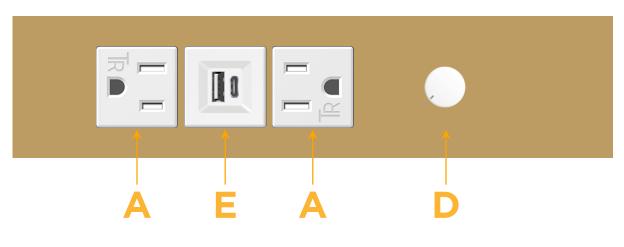

## es: Module/Port Options:

- A Tamper Resistant AC Receptacle
- E USB-A & USB-C (20W)
- M Double USB-A (Fast Charging Ports 18W)
- H HDMI
- 6 CAT 6
- 12 RJ 12
- X Switched AC
- Y 3-Way Switch (Low Voltage)
- V USB-C (45W High Speed Charging Port)
- S USB-C (25W High Speed Charging Port)
- R Switched AC (Rocker Switch)
- D Dimmer Switch