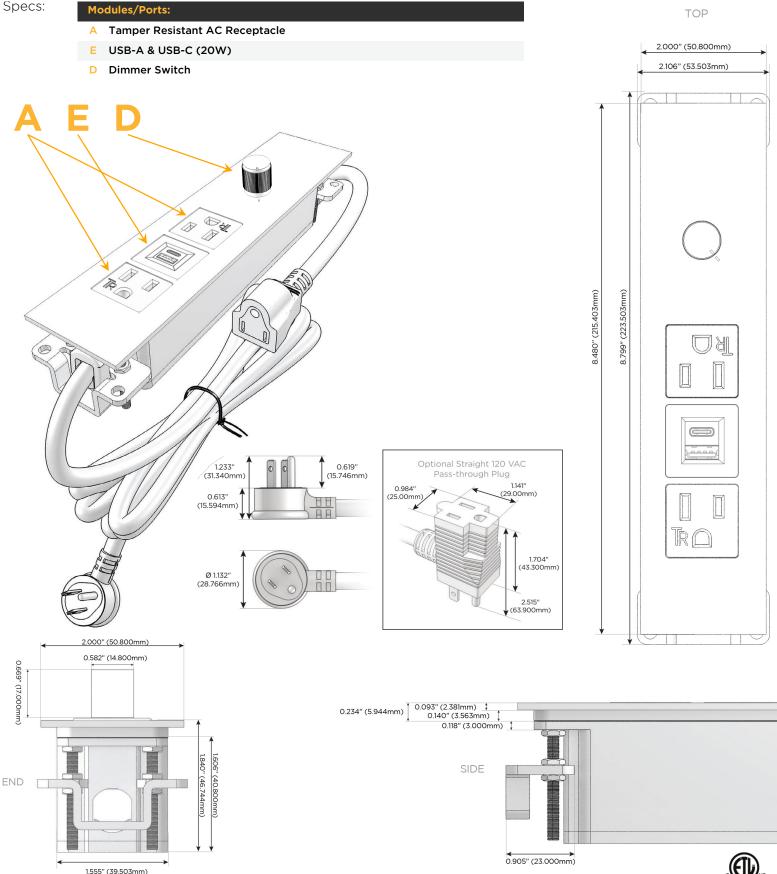

### es: Module/Port Options:

- A Tamper Resistant AC Receptacle
- E USB-A & USB-C (20W)
- M Double USB-A (Fast Charging Ports 18W)
- H HDMI
- 6 CAT 6
- 12 RJ 12
- X Switched AC
- Y 3-Way Switch (Low Voltage)
- V USB-C (45W High Speed Charging Port)
- S USB-C (25W High Speed Charging Port)
- R Switched AC (Rocker Switch)
- D Dimmer Switch

#### Plug:

Supplied with Low Profile Flat 45° Angle 120 VAC Plug

**Optional Standard Straight 120 VAC Plug** 

Optional Straight 120 VAC Pass-through Plug

- CLEAN, COMPACT DESIGN
- STREAMLINED
- LOW PROFILE
- SIDE-EXITING CORDS
- PLUG & PLAY
- 6' AC CORD & PLUG (FLAT PLUG STANDARD)
- CUSTOMIZABLE CONFIGURATIONS AND FINISHES
- ETL LISTED FOR MOUNTING IN FURNITURE
- 15A