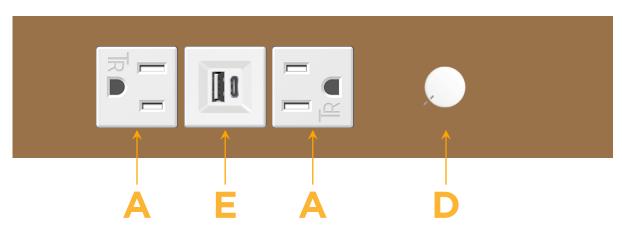

### es: Module/Port Options:

- A Tamper Resistant AC Receptacle
- E USB-A & USB-C (20W)
- M Double USB-A (Fast Charging Ports 18W)
- H HDMI
- 6 CAT 6
- 12 RJ 12
- X Switched AC
- Y 3-Way Switch (Low Voltage)
- V USB-C (45W High Speed Charging Port)
- S USB-C (25W High Speed Charging Port)
- R Switched AC (Rocker Switch)
- D Dimmer Switch