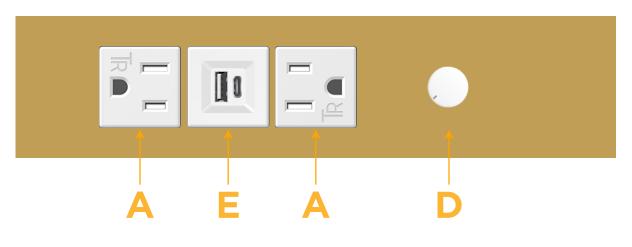

## OptionOptionHodulePort Options:

- A Tamper Resistant AC Receptacle
- E USB-A & USB-C (20W)
- M Double USB-A (Fast Charging Ports 18W)
- H HDMI
- 6 CAT 6
- 12 RJ 12
- X Switched AC
- Y 3-Way Switch (Low Voltage)
- V USB-C (45W High Speed Charging Port)
- S USB-C (25W High Speed Charging Port)
- R Switched AC (Rocker Switch)
- D Dimmer Switch