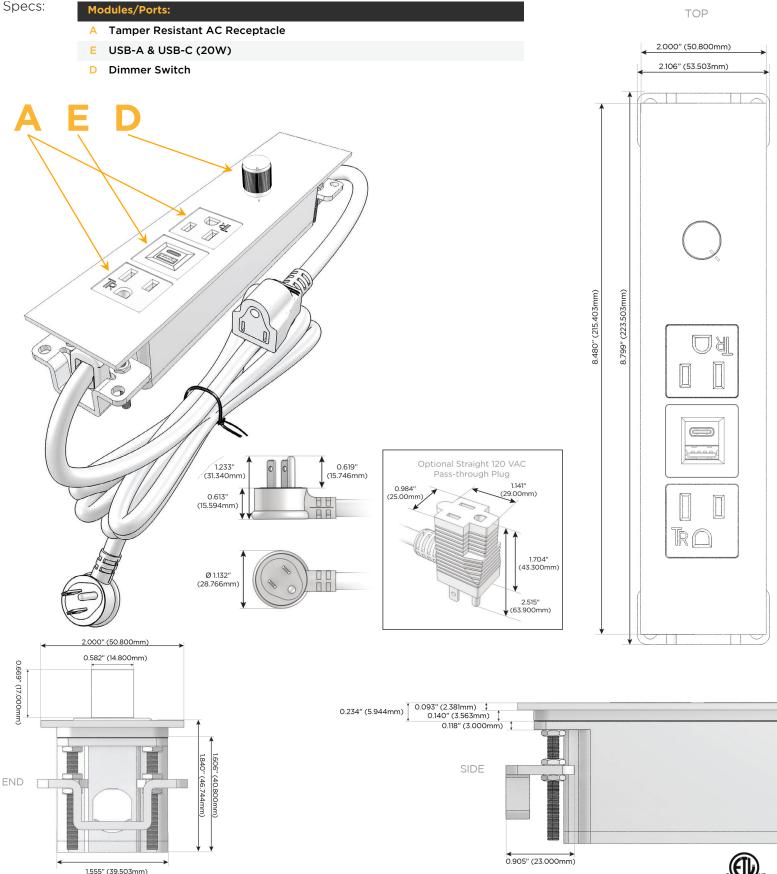

## OptionOptionHodulePort Options:

- A Tamper Resistant AC Receptacle
- E USB-A & USB-C (20W)
- M Double USB-A (Fast Charging Ports 18W)
- H HDMI
- 6 CAT 6
- 12 RJ 12
- X Switched AC
- Y 3-Way Switch (Low Voltage)
- V USB-C (45W High Speed Charging Port)
- S USB-C (25W High Speed Charging Port)
- R Switched AC (Rocker Switch)
- D Dimmer Switch

#### Plug:

Supplied with Low Profile Flat 45° Angle 120 VAC Plug

- Optional Standard Straight 120 VAC Plug
- Optional Straight 120 VAC Pass-through Plug

- CLEAN, COMPACT DESIGN
- STREAMLINED
- LOW PROFILE
- SIDE-EXITING CORDS
- PLUG & PLAY
- 6' AC CORD & PLUG (FLAT PLUG STANDARD)
- CUSTOMIZABLE CONFIGURATIONS AND FINISHES
- ETL LISTED FOR MOUNTING IN FURNITURE
- 15A