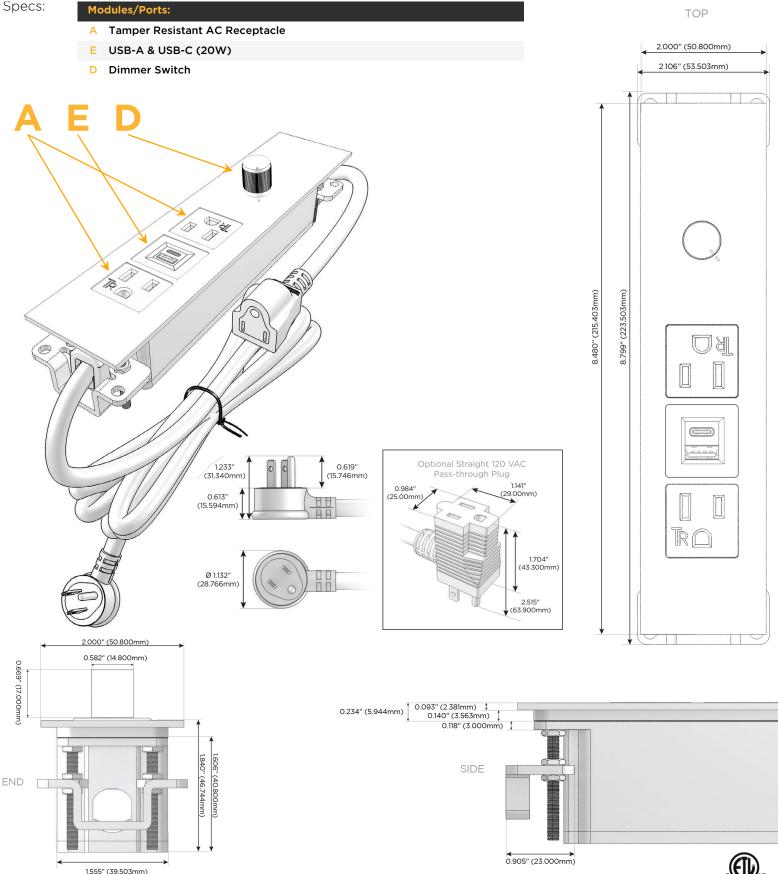

### Module/Port Options:

- **Tamper Resistant AC Receptacle** Α
- USB-A & USB-C (20W) Е
- Double USB-A (Fast Charging Ports 18W) Μ
- HDMI H.
- CAT 6 6
- 12 RJ 12
- X Switched AC
- 3-Way Switch (Low Voltage) Y
- V USB-C (45W High Speed Charging Port)
- S USB-C (25W High Speed Charging Port)
- R Switched AC (Rocker Switch)
- D Dimmer Switch

#### Plug:

Supplied with Low Profile Flat 45° Angle 120 VAC Plug

- **Optional Standard Straight 120 VAC Plug**
- Optional Straight 120 VAC Pass-through Plug

- CLEAN, COMPACT DESIGN
- STREAMLINED
- LOW PROFILE
- SIDE-EXITING CORDS
- PLUG & PLAY
- 6' AC CORD & PLUG (FLAT PLUG STANDARD)
- CUSTOMIZABLE CONFIGURATIONS AND FINISHES
- ETL LISTED FOR MOUNTING IN FURNITURE
- 15A