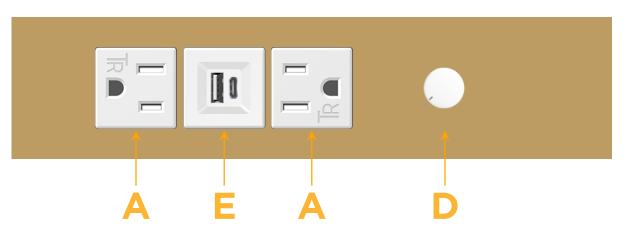

### Module/Port Options:

- **Tamper Resistant AC Receptacle** Α
- USB-A & USB-C (20W) Е
- Double USB-A (Fast Charging Ports 18W) Μ
- HDMI H.
- CAT 6 6
- 12 RJ 12
- X Switched AC
- 3-Way Switch (Low Voltage) Y
- V USB-C (45W High Speed Charging Port)
- S USB-C (25W High Speed Charging Port)
- R Switched AC (Rocker Switch)
- D Dimmer Switch