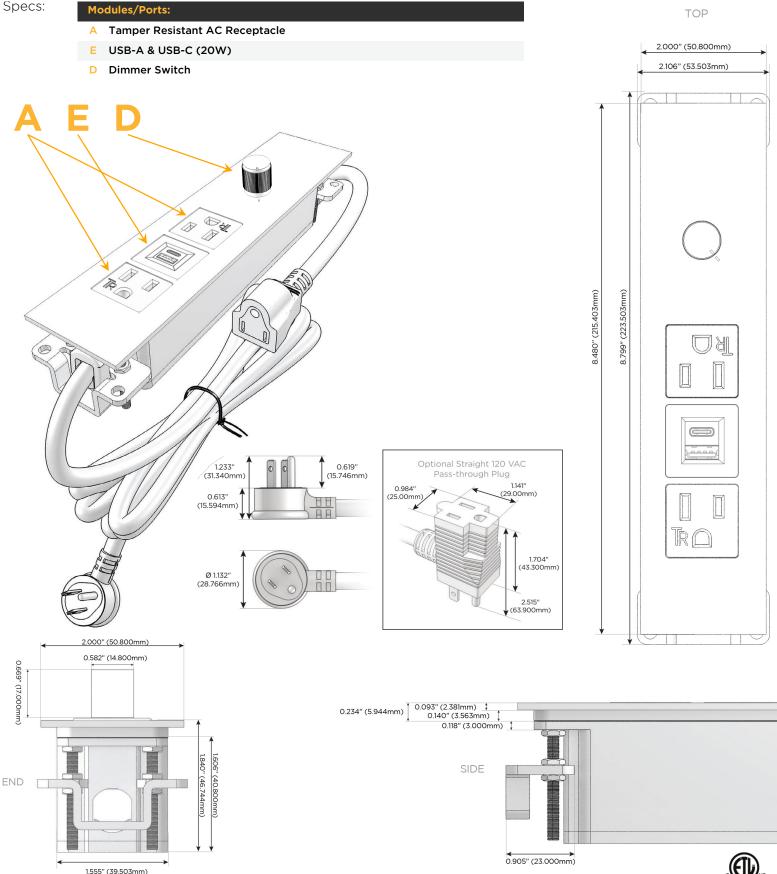

## Module/Port Options:

- **Tamper Resistant AC Receptacle** Α
- USB-A & USB-C (20W) E
- Double USB-A (Fast Charging Ports 18W) Μ
- HDMI H.
- CAT 6 6
- 12 RJ 12
- X Switched AC
- 3-Way Switch (Low Voltage) Y
- V USB-C (45W High Speed Charging Port)
- USB-C (25W High Speed Charging Port)
- R Switched AC (Rocker Switch)
- D **Dimmer Switch**

#### Plug:

Supplied with Low Profile Flat 45° Angle 120 VAC Plug

**Optional Standard Straight 120 VAC Plug** 

Optional Straight 120 VAC Pass-through Plug

- CLEAN, COMPACT DESIGN
- STREAMLINED
- LOW PROFILE
- SIDE-EXITING CORDS
- **PLUG & PLAY**
- 6' AC CORD & PLUG (FLAT PLUG STANDARD)
- CUSTOMIZABLE CONFIGURATIONS AND FINISHES
- ETL LISTED FOR MOUNTING IN FURNITURE
- 15A