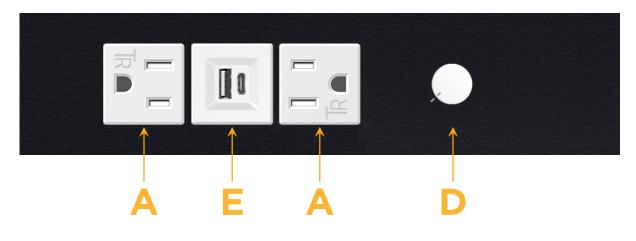

## Module/Port Options:

- **Tamper Resistant AC Receptacle** Α
- USB-A & USB-C (20W) E
- Double USB-A (Fast Charging Ports 18W) Μ
- HDMI H.
- CAT 6 6
- 12 RJ 12
- X Switched AC
- 3-Way Switch (Low Voltage) Y
- V USB-C (45W High Speed Charging Port)
- USB-C (25W High Speed Charging Port)
- R Switched AC (Rocker Switch)
- D **Dimmer Switch**