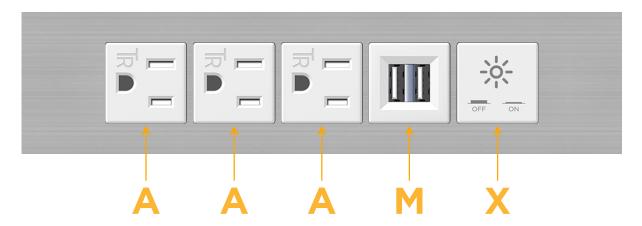

## Specs: Modules/Ports:

- A Tamper Resistant AC Receptacle
- M Double USB-A (Fast Charging Ports 18W)
- X Switched AC