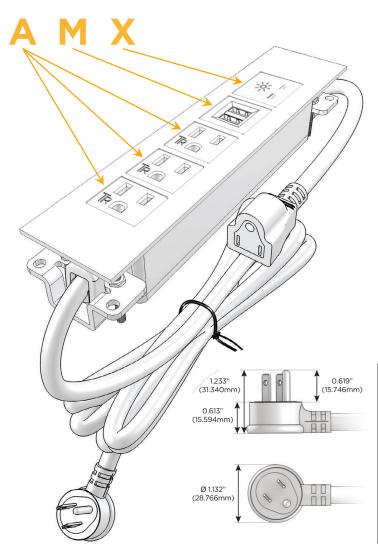

#### **Module/Port Options:**

- **Tamper Resistant AC Receptacle**
- USB-A & USB-C (20W)
- Double USB-A (Fast Charging Ports 18W)
- **HDMI**
- CAT 6
- 12 RJ 12
- X Switched AC
- 3-Way Switch (Low Voltage)
- V USB-C (45W High Speed Charging Port)
- USB-C (25W High Speed Charging Port)
- R Switched AC (Rocker Switch)
- D **Dimmer Switch**

#### Plug:

Supplied with Low Profile Flat 45° Angle 120 VAC

Optional Standard Straight 120 VAC Plug

Optional Straight 120 VAC Pass-through Plug

- CLEAN, COMPACT DESIGN
- **STREAMLINED**
- LOW PROFILE
- SIDE-EXITING CORDS
- **PLUG & PLAY**
- 6' AC CORD & PLUG (FLAT PLUG STANDARD)
- **CUSTOMIZABLE CONFIGURATIONS AND FINISHES**
- **UL LISTED FOR MOUNTING IN FURNITURE**
- 15A