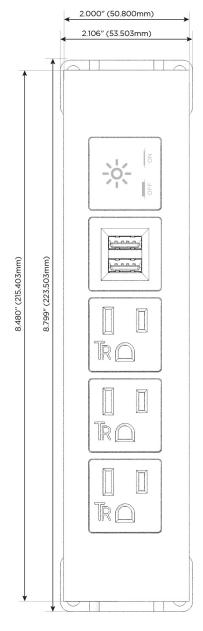

#### **Module/Port Options:**

- **Tamper Resistant AC Receptacle**
- USB-A & USB-C (20W)
- Double USB-A (Fast Charging Ports 18W)
- **HDMI**
- CAT 6
- 12 RJ 12
- X Switched AC
- 3-Way Switch (Low Voltage)
- V USB-C (45W High Speed Charging Port)
- USB-C (25W High Speed Charging Port)
- R Switched AC (Rocker Switch)
- D **Dimmer Switch**

#### Plug:

Supplied with Low Profile Flat 45° Angle 120 VAC

Optional Standard Straight 120 VAC Plug

Optional Straight 120 VAC Pass-through Plug

- CLEAN, COMPACT DESIGN
- **STREAMLINED**
- LOW PROFILE
- SIDE-EXITING CORDS
- **PLUG & PLAY**
- 6' AC CORD & PLUG (FLAT PLUG STANDARD)
- **CUSTOMIZABLE CONFIGURATIONS AND FINISHES**
- **UL LISTED FOR MOUNTING IN FURNITURE**
- 15A