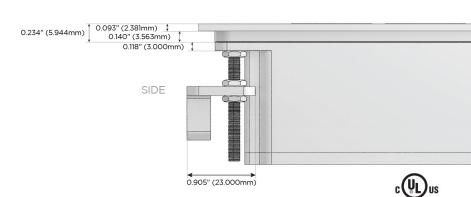

harging Port)
- R Switched AC (Rocker Switch)
- D **Dimmer Switch**

#### Plug:

Supplied with Low Profile Flat 45° Angle 120 VAC

Optional Standard Straight 120 VAC Plug

Optional Straight 120 VAC Pass-through Plug

- CLEAN, COMPACT DESIGN
- **STREAMLINED**
- LOW PROFILE
- SIDE-EXITING CORDS
- **PLUG & PLAY**
- 6' AC CORD & PLUG (FLAT PLUG STANDARD)
- **CUSTOMIZABLE CONFIGURATIONS AND FINISHES**
- **UL LISTED FOR MOUNTING IN FURNITURE**
- 15A





#### AC POWER & DATA CONNECTIVITY SOLUTION

M-POWER-5TW-AAAMX-SS4ATP

# Distributed by



Mormax Company, Inc.
8 Westchester Plaza

Elmsford, NY 10523

©

914-699-0101

 $\searrow$ 

sales@mormax.com

mormax.com

TOP

## Specs: Modules/Ports:

- A Tamper Resistant AC Receptacle
- M Double USB-A (Fast Charging Ports 18W)
- X Switched AC