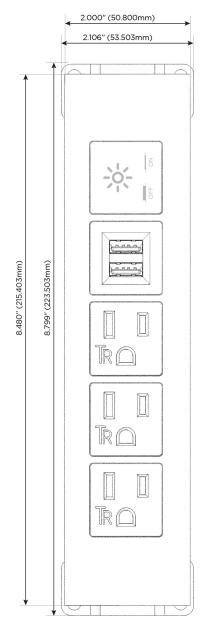

## **Modules/Ports:**

- A Tamper Resistant AC Receptacle
- M Double USB-A (Fast Charging Ports 18W)
- X Switched AC