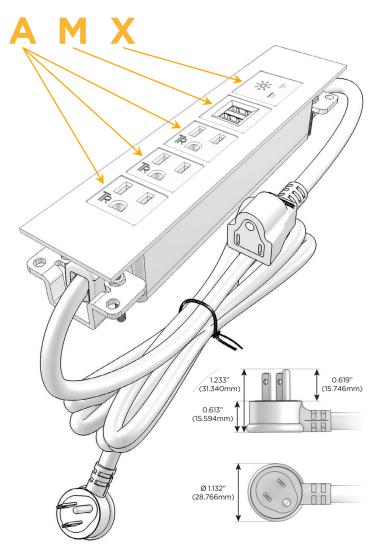

### Plug:

Supplied with Low Profile Flat 45° Angle 120 VAC

Optional Standard Straight 120 VAC Plug

Optional Straight 120 VAC Pass-through Plug

- CLEAN, COMPACT DESIGN
- **STREAMLINED**
- LOW PROFILE
- SIDE-EXITING CORDS
- **PLUG & PLAY**
- 6' AC CORD & PLUG (FLAT PLUG STANDARD)
- **CUSTOMIZABLE CONFIGURATIONS AND FINISHES**
- **UL LISTED FOR MOUNTING IN FURNITURE**
- 15A

## **Modules/Ports:**

- A Tamper Resistant AC Receptacle
- M Double USB-A (Fast Charging Ports 18W)
- X Switched AC