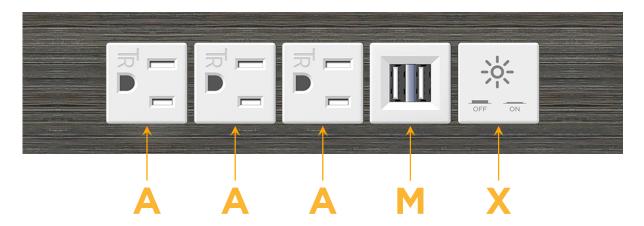

## **Modules/Ports:**

- A Tamper Resistant AC Receptacle
- M Double USB-A (Fast Charging Ports 18W)
- X Switched AC