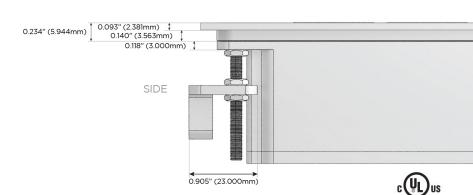

eed Charging Port)
- R Switched AC (Rocker Switch)
- D **Dimmer Switch**

### Plug:

Supplied with Low Profile Flat 45° Angle 120 VAC

Optional Standard Straight 120 VAC Plug

Optional Straight 120 VAC Pass-through Plug

- CLEAN, COMPACT DESIGN
- **STREAMLINED**
- LOW PROFILE
- SIDE-EXITING CORDS
- **PLUG & PLAY**
- 6' AC CORD & PLUG (FLAT PLUG STANDARD)
- **CUSTOMIZABLE CONFIGURATIONS AND FINISHES**
- **UL LISTED FOR MOUNTING IN FURNITURE**
- 15A





Specs:

### AC POWER & DATA CONNECTIVITY SOLUTION

M-POWER-5TW-AAAMX-S3ATP

# Distributed by



Mormax Company, Inc.
8 Westchester Plaza

Elmsford, NY 10523

<u>&</u>

914-699-0101

sales@mormax.com

mormax.com

TOP

## **Modules/Ports:**

- A Tamper Resistant AC Receptacle
- M Double USB-A (Fast Charging Ports 18W)
- X Switched AC