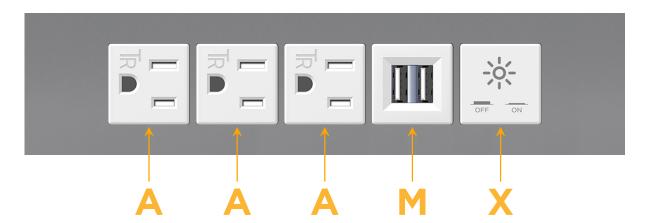

### **Modules/Ports:**

- A Tamper Resistant AC Receptacle
- M Double USB-A (Fast Charging Ports 18W)
- X Switched AC