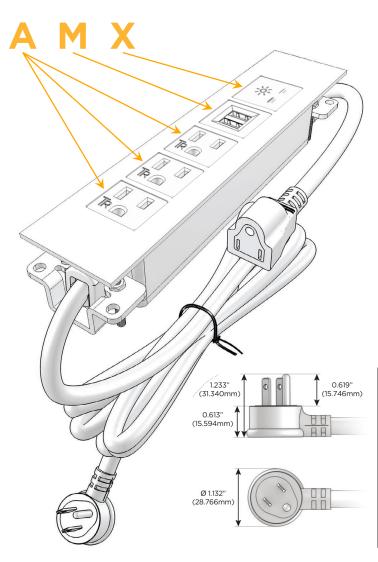

#### AC POWER & DATA CONNECTIVITY SOLUTION

M-POWER-5TW-AAAMX-MATP

Distributed by

Mormax Company, Inc. 8 Westchester Plaza

914-699-0101 sales@mormax.com

mormax.com Elmsford, NY 10523

Metro Light & Power's line of power & data solutions offers sophisticated design elements combined with greater ease of installation. Streamlined and low-profile, enhanced by side-exiting cords, our outlets advance the industry with their cutting edge look and feel. We believe flexibility is key, and we provide a variety of mounting options, including the ability to mount in limited spaces. Our outlets are available in many finishes and configurations, in addition to a custom color and finish capability for our clients.

Trim Plate Finish: MAGNESIUM (ABS) M-POWER-5TW-AAAMX-MATP

#### Plug:

Supplied with Low Profile Flat 45° Angle 120 VAC

Optional Standard Straight 120 VAC Plug

Optional Straight 120 VAC Pass-through Plug

- CLEAN, COMPACT DESIGN
- **STREAMLINED**
- LOW PROFILE
- SIDE-EXITING CORDS
- **PLUG & PLAY**
- 6' AC CORD & PLUG (FLAT PLUG STANDARD)
- **CUSTOMIZABLE CONFIGURATIONS AND FINISHES**
- **UL LISTED FOR MOUNTING IN FURNITURE**
- 15A