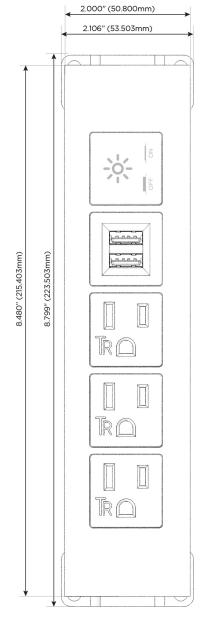

#### AC POWER & DATA CONNECTIVITY SOLUTION

M-POWER-5TW-AAAMX-MATP

Distributed by

Mormax Company, Inc. 8 Westchester Plaza

914-699-0101 sales@mormax.com

mormax.com Elmsford, NY 10523

Metro Light & Power's line of power & data solutions offers sophisticated design elements combined with greater ease of installation. Streamlined and low-profile, enhanced by side-exiting cords, our outlets advance the industry with their cutting edge look and feel. We believe flexibility is key, and we provide a variety of mounting options, including the ability to mount in limited spaces. Our outlets are available in many finishes and configurations, in addition to a custom color and finish capability for our clients.

Trim Plate Finish: MAGNESIUM (ABS) M-POWER-5TW-AAAMX-MATP

### **Modules/Ports:**

- A Tamper Resistant AC Receptacle
- M Double USB-A (Fast Charging Ports 18W)
- X Switched AC