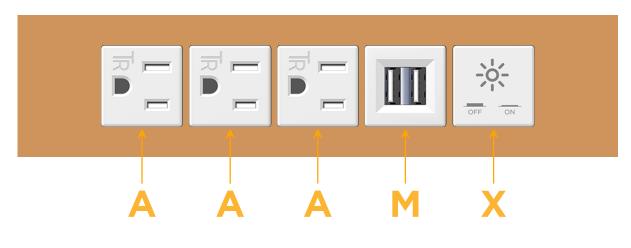

# es: Module/Port Options:

- A Tamper Resistant AC Receptacle
- E USB-A & USB-C (20W)
- M Double USB-A (Fast Charging Ports 18W)
- H HDMI
- 6 CAT 6
- 12 RJ 12
- X Switched AC
- Y 3-Way Switch (Low Voltage)
- V USB-C (45W High Speed Charging Port)
- S USB-C (25W High Speed Charging Port)
- R Switched AC (Rocker Switch)
- D Dimmer Switch