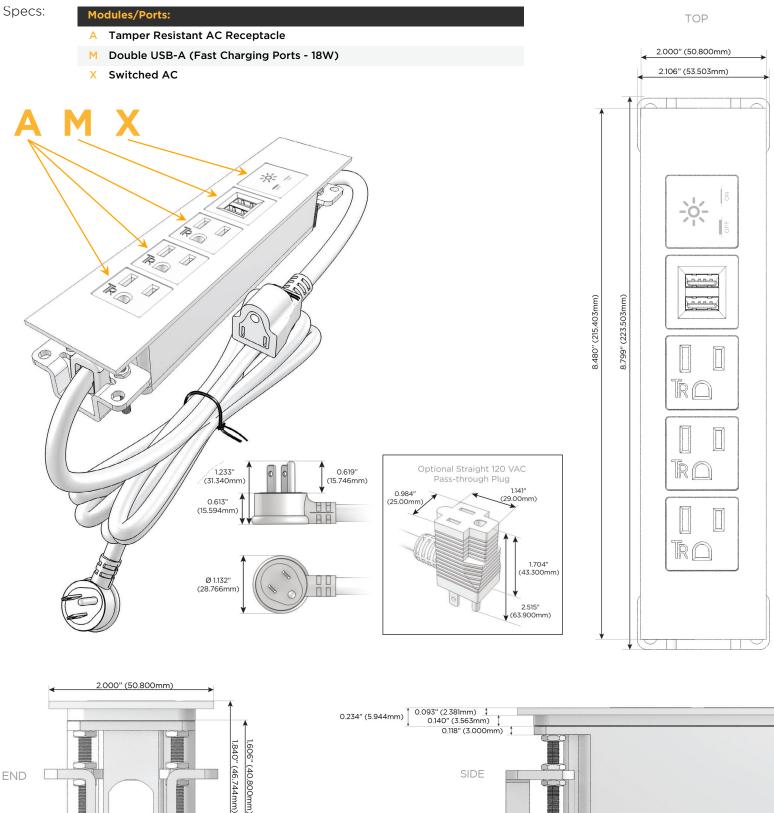

# es: Module/Port Options:

- A Tamper Resistant AC Receptacle
- E USB-A & USB-C (20W)
- M Double USB-A (Fast Charging Ports 18W)
- H HDMI
- 6 CAT 6
- 12 RJ 12
- X Switched AC
- Y 3-Way Switch (Low Voltage)
- V USB-C (45W High Speed Charging Port)
- S USB-C (25W High Speed Charging Port)
- R Switched AC (Rocker Switch)
- D Dimmer Switch

### Plug:

Supplied with Low Profile Flat 45° Angle 120 VAC Plug

- Optional Standard Straight 120 VAC Plug
- Optional Straight 120 VAC Pass-through Plug

- CLEAN, COMPACT DESIGN
- STREAMLINED
- LOW PROFILE
- SIDE-EXITING CORDS
- PLUG & PLAY
- 6' AC CORD & PLUG (FLAT PLUG STANDARD)
- CUSTOMIZABLE CONFIGURATIONS AND FINISHES
- UL LISTED FOR MOUNTING IN FURNITURE
- 15A