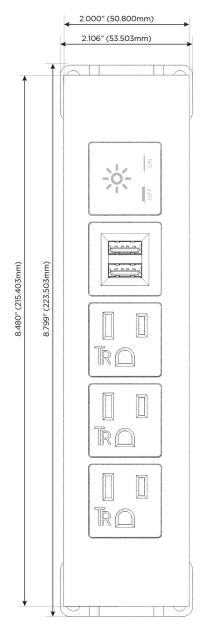

## Specs: Modules/Ports:

- A Tamper Resistant AC Receptacle
- M Double USB-A (Fast Charging Ports 18W)
- X Switched AC