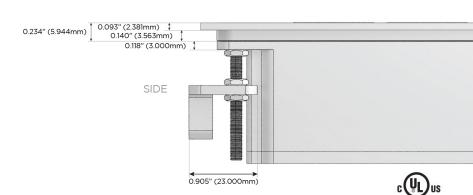

g Port)
- R Switched AC (Rocker Switch)
- D **Dimmer Switch**

#### Plug:

Supplied with Low Profile Flat 45° Angle 120 VAC

Optional Standard Straight 120 VAC Plug

Optional Straight 120 VAC Pass-through Plug

- CLEAN, COMPACT DESIGN
- **STREAMLINED**
- LOW PROFILE
- SIDE-EXITING CORDS
- **PLUG & PLAY**
- 6' AC CORD & PLUG (FLAT PLUG STANDARD)
- **CUSTOMIZABLE CONFIGURATIONS AND FINISHES**
- **UL LISTED FOR MOUNTING IN FURNITURE**
- 15A





#### AC POWER & DATA CONNECTIVITY SOLUTION

M-POWER-5TW-AAAMX-CRATP

# Distributed by



Mormax Company, Inc.

8 Westchester Plaza

Elmsford, NY 10523

<u>&</u>

914-699-0101

 $\searrow$ 

sales@mormax.com mormax.com

TOP

## Specs: Modules/Ports:

- A Tamper Resistant AC Receptacle
- M Double USB-A (Fast Charging Ports 18W)
- X Switched AC