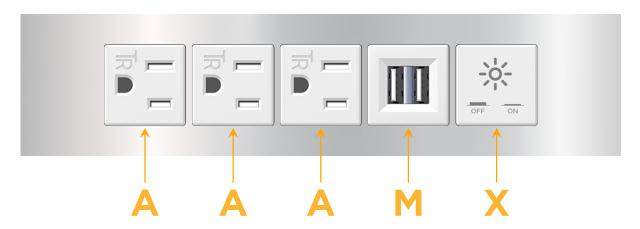

## Specs: Modules/Ports:

- A Tamper Resistant AC Receptacle
- M Double USB-A (Fast Charging Ports 18W)
- X Switched AC