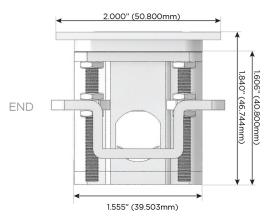

ing Port)
- R Switched AC (Rocker Switch)
- D **Dimmer Switch**

#### Plug:

Supplied with Low Profile Flat 45° Angle 120 VAC

Optional Standard Straight 120 VAC Plug

Optional Straight 120 VAC Pass-through Plug

- CLEAN, COMPACT DESIGN
- **STREAMLINED**
- LOW PROFILE
- SIDE-EXITING CORDS
- **PLUG & PLAY**
- 6' AC CORD & PLUG (FLAT PLUG STANDARD)
- **CUSTOMIZABLE CONFIGURATIONS AND FINISHES**
- **UL LISTED FOR MOUNTING IN FURNITURE**
- 15A





#### AC POWER & DATA CONNECTIVITY SOLUTION

M-POWER-5TW-AAAMX-CRATP

# Distributed by



Mormax Company, Inc.

8 Westchester Plaza

Elmsford, NY 10523

<u>&</u>

914-699-0101

 $\searrow$ 

sales@mormax.com mormax.com

TOP

## Specs: Modules/Ports:

- A Tamper Resistant AC Receptacle
- M Double USB-A (Fast Charging Ports 18W)
- X Switched AC