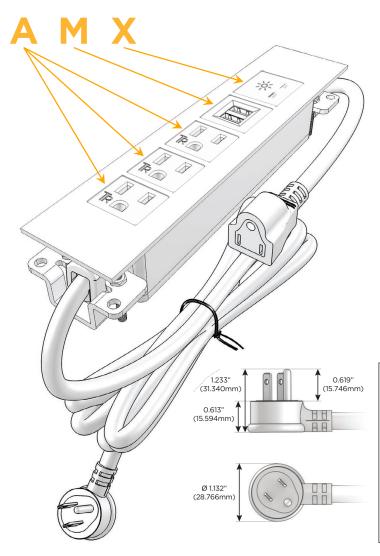

#### AC POWER & DATA CONNECTIVITY SOLUTION

M-POWER-5TW-AAAMX-CRATP

Distributed by

Mormax Company, Inc.

914-699-0101

sales@mormax.com 8 Westchester Plaza mormax.com Elmsford, NY 10523

Metro Light & Power's line of power & data solutions offers sophisticated design elements combined with greater ease of installation. Streamlined and low-profile, enhanced by side-exiting cords, our outlets advance the industry with their cutting edge look and feel. We believe flexibility is key, and we provide a variety of mounting options, including the ability to mount in limited spaces. Our outlets are available in many finishes and configurations, in addition to a custom color and finish capability for our clients.

#### Plug:

Supplied with Low Profile Flat 45° Angle 120 VAC

Optional Standard Straight 120 VAC Plug

Optional Straight 120 VAC Pass-through Plug

- CLEAN, COMPACT DESIGN
- **STREAMLINED**
- LOW PROFILE
- SIDE-EXITING CORDS
- **PLUG & PLAY**
- 6' AC CORD & PLUG (FLAT PLUG STANDARD)
- **CUSTOMIZABLE CONFIGURATIONS AND FINISHES**
- **UL LISTED FOR MOUNTING IN FURNITURE**
- 15A