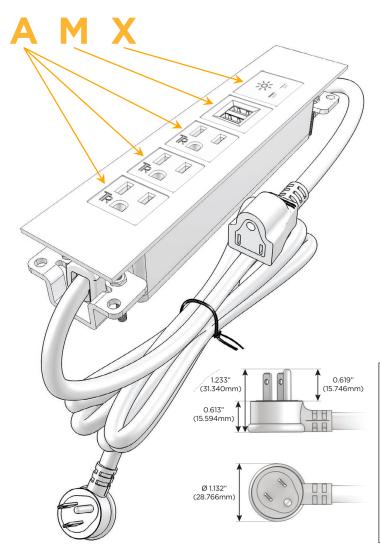

### **Modules/Ports:**

- A Tamper Resistant AC Receptacle
- M Double USB-A (Fast Charging Ports 18W)
- X Switched AC

#### Plug:

Supplied with Low Profile Flat 45° Angle 120 VAC

Optional Standard Straight 120 VAC Plug

Optional Straight 120 VAC Pass-through Plug

- CLEAN, COMPACT DESIGN
- **STREAMLINED**
- LOW PROFILE
- SIDE-EXITING CORDS
- **PLUG & PLAY**
- 6' AC CORD & PLUG (FLAT PLUG STANDARD)
- **CUSTOMIZABLE CONFIGURATIONS AND FINISHES**
- **UL LISTED FOR MOUNTING IN FURNITURE**
- 15A