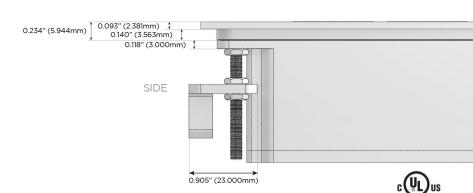

)
- R Switched AC (Rocker Switch)
- D **Dimmer Switch**

#### Plug:

Supplied with Low Profile Flat 45° Angle 120 VAC

Optional Standard Straight 120 VAC Plug

Optional Straight 120 VAC Pass-through Plug

- CLEAN, COMPACT DESIGN
- **STREAMLINED**
- LOW PROFILE
- SIDE-EXITING CORDS
- **PLUG & PLAY**
- 6' AC CORD & PLUG (FLAT PLUG STANDARD)
- **CUSTOMIZABLE CONFIGURATIONS AND FINISHES**
- **UL LISTED FOR MOUNTING IN FURNITURE**
- 15A





Specs:

#### AC POWER & DATA CONNECTIVITY SOLUTION

M-POWER-5TW-AAAMX-CHATP

# Distributed by



Mormax Company, Inc.
8 Westchester Plaza

Elmsford, NY 10523

<u>&</u>

914-699-0101

 $\searrow$ 

sales@mormax.com

TOP

mormax.com

### **Modules/Ports:**

- A Tamper Resistant AC Receptacle
- M Double USB-A (Fast Charging Ports 18W)
- X Switched AC