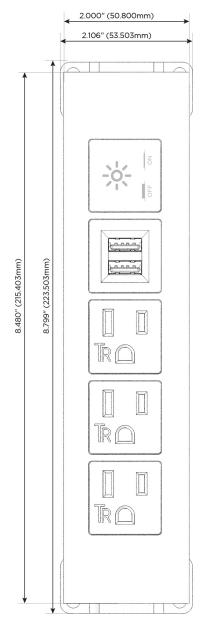

### **Modules/Ports:**

- A Tamper Resistant AC Receptacle
- M Double USB-A (Fast Charging Ports 18W)
- X Switched AC