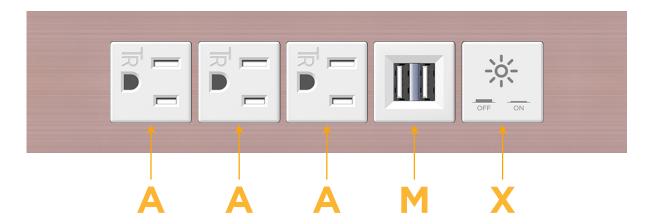

### **Modules/Ports:**

- A Tamper Resistant AC Receptacle
- M Double USB-A (Fast Charging Ports 18W)
- X Switched AC