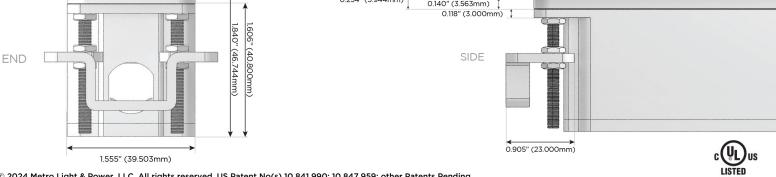

#### Plug:

Supplied with Low Profile Flat 45° Angle 120 VAC Plug

Optional Standard Straight 120 VAC Plug

Optional Straight 120 VAC Pass-through Plug

- CLEAN, COMPACT DESIGN
- STREAMLINED
- LOW PROFILE
- SIDE-EXITING CORDS
- PLUG & PLAY
- 6' AC CORD & PLUG (FLAT PLUG STANDARD)
- CUSTOMIZABLE CONFIGURATIONS AND FINISHES
- UL LISTED FOR MOUNTING IN FURNITURE
- 15A