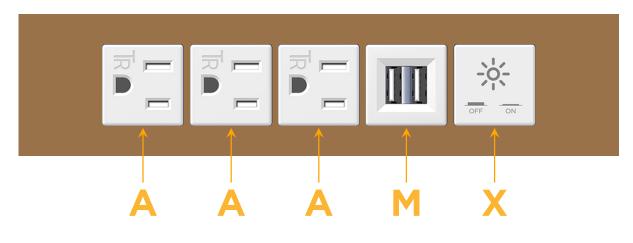

## **Module/Port Options:**

- A Tamper Resistant AC Receptacle
- E USB-A & USB-C (20W)
- M Double USB-A (Fast Charging Ports 18W)
- H HDMI
- 6 CAT 6
- 12 RJ 12
- X Switched AC
- Y 3-Way Switch (Low Voltage)
- V USB-C (45W High Speed Charging Port)
- S USB-C (25W High Speed Charging Port)
- R Switched AC (Rocker Switch)
- D Dimmer Switch