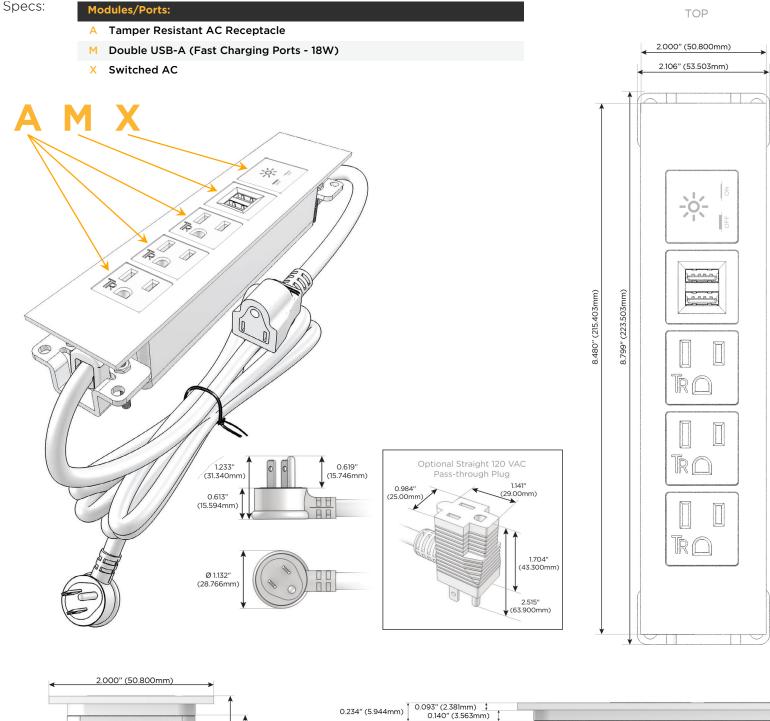

## **Module/Port Options:**

- A Tamper Resistant AC Receptacle
- E USB-A & USB-C (20W)
- M Double USB-A (Fast Charging Ports 18W)
- H HDMI
- 6 CAT 6
- 12 RJ 12
- X Switched AC
- Y 3-Way Switch (Low Voltage)
- V USB-C (45W High Speed Charging Port)
- S USB-C (25W High Speed Charging Port)
- R Switched AC (Rocker Switch)
- D Dimmer Switch

#### Plug:

Supplied with Low Profile Flat 45° Angle 120 VAC Plug

Optional Standard Straight 120 VAC Plug

Optional Straight 120 VAC Pass-through Plug

- CLEAN, COMPACT DESIGN
- STREAMLINED
- LOW PROFILE
- SIDE-EXITING CORDS
- PLUG & PLAY
- 6' AC CORD & PLUG (FLAT PLUG STANDARD)
- CUSTOMIZABLE CONFIGURATIONS AND FINISHES
- UL LISTED FOR MOUNTING IN FURNITURE
- 15A