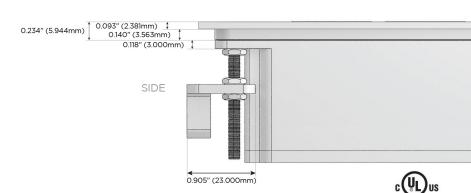

peed Charging Port)
- R Switched AC (Rocker Switch)
- D **Dimmer Switch**

#### Plug:

Supplied with Low Profile Flat 45° Angle 120 VAC

Optional Standard Straight 120 VAC Plug

Optional Straight 120 VAC Pass-through Plug

- CLEAN, COMPACT DESIGN
- **STREAMLINED**
- LOW PROFILE
- SIDE-EXITING CORDS
- **PLUG & PLAY**
- 6' AC CORD & PLUG (FLAT PLUG STANDARD)
- **CUSTOMIZABLE CONFIGURATIONS AND FINISHES**
- **UL LISTED FOR MOUNTING IN FURNITURE**
- 15A





#### AC POWER & DATA CONNECTIVITY SOLUTION

M-POWER-5TW-AAAMX-BZATP

# Distributed by



Mormax Company, Inc.

8 Westchester Plaza Elmsford, NY 10523 914-699-0101

 $\searrow$ 

sales@mormax.com

TOP

mormax.com

# Specs: Modules/Ports:

- A Tamper Resistant AC Receptacle
- M Double USB-A (Fast Charging Ports 18W)
- X Switched AC