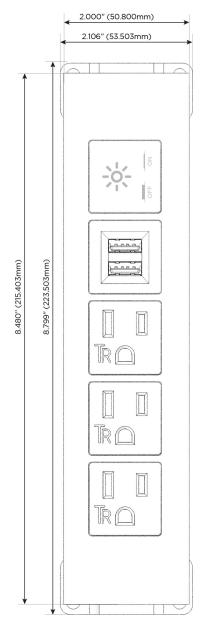

#### **Module/Port Options:**

- **Tamper Resistant AC Receptacle**
- USB-A & USB-C (20W)
- Double USB-A (Fast Charging Ports 18W)
- **HDMI**
- CAT 6
- 12 RJ 12
- X Switched AC
- 3-Way Switch (Low Voltage)
- V USB-C (45W High Speed Charging Port)
- USB-C (25W High Speed Charging Port)
- R Switched AC (Rocker Switch)
- D **Dimmer Switch**

# Specs: Modules/Ports:

- A Tamper Resistant AC Receptacle
- M Double USB-A (Fast Charging Ports 18W)
- X Switched AC