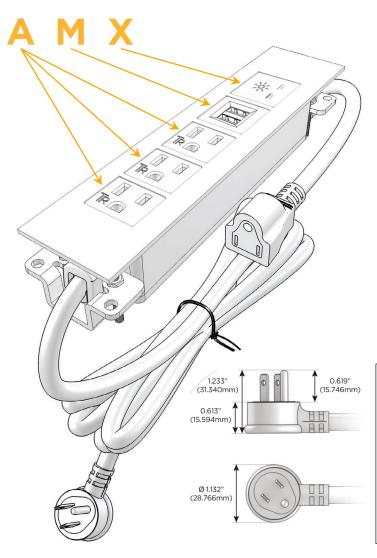

#### Plug:

Supplied with Low Profile Flat 45° Angle 120 VAC

Optional Standard Straight 120 VAC Plug

Optional Straight 120 VAC Pass-through Plug

- CLEAN, COMPACT DESIGN
- **STREAMLINED**
- LOW PROFILE
- SIDE-EXITING CORDS
- **PLUG & PLAY**
- 6' AC CORD & PLUG (FLAT PLUG STANDARD)
- **CUSTOMIZABLE CONFIGURATIONS AND FINISHES**
- **UL LISTED FOR MOUNTING IN FURNITURE**
- 15A

# Specs: Modules/Ports:

- A Tamper Resistant AC Receptacle
- M Double USB-A (Fast Charging Ports 18W)
- X Switched AC