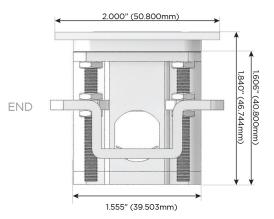

#### Plug:

Supplied with Low Profile Flat 45° Angle 120 VAC

Optional Standard Straight 120 VAC Plug

Optional Straight 120 VAC Pass-through Plug

- CLEAN, COMPACT DESIGN
- **STREAMLINED**
- LOW PROFILE
- SIDE-EXITING CORDS
- **PLUG & PLAY**
- 6' AC CORD & PLUG (FLAT PLUG STANDARD)
- **CUSTOMIZABLE CONFIGURATIONS AND FINISHES**
- **UL LISTED FOR MOUNTING IN FURNITURE**
- 15A