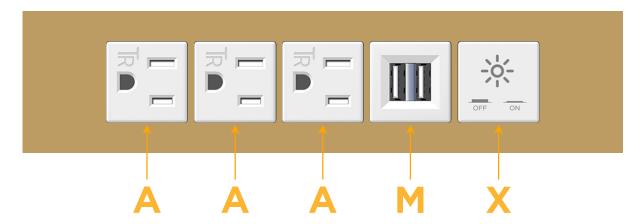

# Specs: Modules/Ports:

- A Tamper Resistant AC Receptacle
- M Double USB-A (Fast Charging Ports 18W)
- X Switched AC