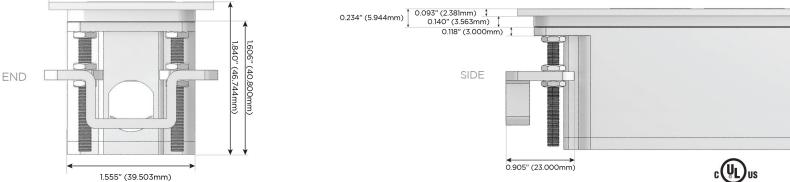

#### Plug:

Supplied with Low Profile Flat 45° Angle 120 VAC Plug

- Optional Standard Straight 120 VAC Plug
- Optional Straight 120 VAC Pass-through Plug

- CLEAN, COMPACT DESIGN
- STREAMLINED
- LOW PROFILE
- SIDE-EXITING CORDS
- PLUG & PLAY
- 6' AC CORD & PLUG (FLAT PLUG STANDARD)
- CUSTOMIZABLE CONFIGURATIONS AND FINISHES
- UL LISTED FOR MOUNTING IN FURNITURE
- 15A