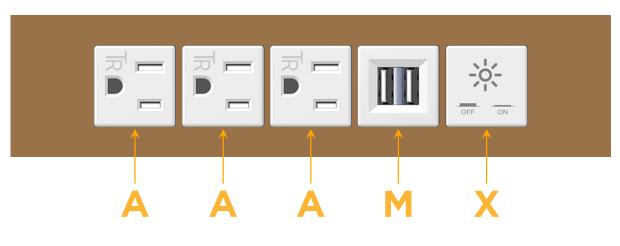

# M-POWER-STW-AAAMX-BZ5ATP

## S: Module/Port Options:

- A Tamper Resistant AC Receptacle
- E USB-A & USB-C (20W)
- M Double USB-A (Fast Charging Ports 18W)
- H HDMI
- 6 CAT 6
- 12 RJ 12
- X Switched AC
- Y 3-Way Switch (Low Voltage)
- V USB-C (45W High Speed Charging Port)
- S USB-C (25W High Speed Charging Port)
- R Switched AC (Rocker Switch)
- D Dimmer Switch