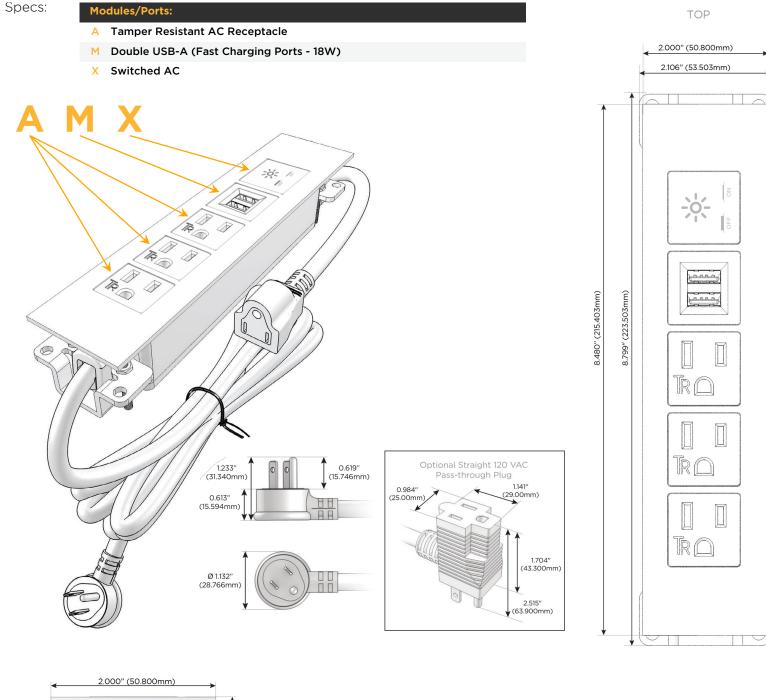

## S: Module/Port Options:

- A Tamper Resistant AC Receptacle
- E USB-A & USB-C (20W)
- M Double USB-A (Fast Charging Ports 18W)
- H HDMI
- 6 CAT 6
- 12 RJ 12
- X Switched AC
- Y 3-Way Switch (Low Voltage)
- V USB-C (45W High Speed Charging Port)
- S USB-C (25W High Speed Charging Port)
- R Switched AC (Rocker Switch)
- D Dimmer Switch

#### Plug:

Supplied with Low Profile Flat 45° Angle 120 VAC Plug

- Optional Standard Straight 120 VAC Plug
- Optional Straight 120 VAC Pass-through Plug

- CLEAN, COMPACT DESIGN
- STREAMLINED
- LOW PROFILE
- SIDE-EXITING CORDS
- PLUG & PLAY
- 6' AC CORD & PLUG (FLAT PLUG STANDARD)
- CUSTOMIZABLE CONFIGURATIONS AND FINISHES
- UL LISTED FOR MOUNTING IN FURNITURE
- 15A