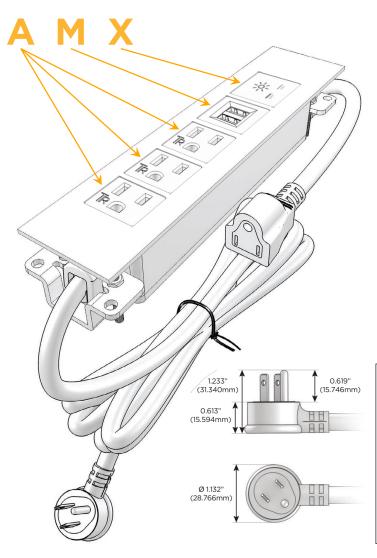

#### **Module/Port Options:**

- A Tamper Resistant AC Receptacle
- E USB-A & USB-C (20W)
- M Double USB-A (Fast Charging Ports 18W)
- H HDMI
- 6 CAT 6
- 12 RJ 12
- X Switched AC
- Y 3-Way Switch (Low Voltage)
- V USB-C (45W High Speed Charging Port)
- S USB-C (25W High Speed Charging Port)
- R Switched AC (Rocker Switch)
- **D** Dimmer Switch

#### Plug:

Supplied with Low Profile Flat 45° Angle 120 VAC Plug

Optional Standard Straight 120 VAC Plug

Optional Straight 120 VAC Pass-through Plug

- CLEAN, COMPACT DESIGN
- STREAMLINED
- LOW PROFILE
- SIDE-EXITING CORDS
- PLUG & PLAY
- 6' AC CORD & PLUG (FLAT PLUG STANDARD)
- CUSTOMIZABLE CONFIGURATIONS AND FINISHES
- UL LISTED FOR MOUNTING IN FURNITURE
- 15A