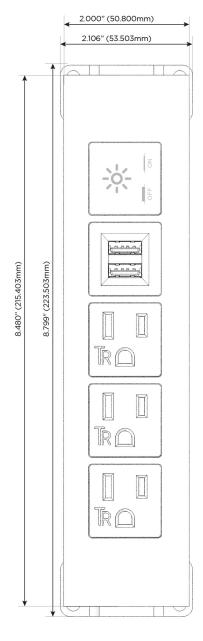

#### **Module/Port Options:**

- A Tamper Resistant AC Receptacle
- E USB-A & USB-C (20W)
- M Double USB-A (Fast Charging Ports 18W)
- H HDMI
- 6 CAT 6
- 12 RJ 12
- X Switched AC
- Y 3-Way Switch (Low Voltage)
- V USB-C (45W High Speed Charging Port)
- S USB-C (25W High Speed Charging Port)
- R Switched AC (Rocker Switch)
- **D** Dimmer Switch

## Modules/Ports:

- A Tamper Resistant AC Receptacle
- M Double USB-A (Fast Charging Ports 18W)
- X Switched AC