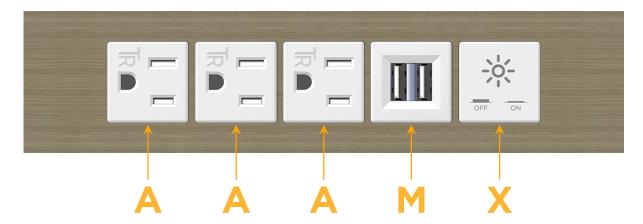

## Modules/Ports:

- A Tamper Resistant AC Receptacle
- M Double USB-A (Fast Charging Ports 18W)
- X Switched AC