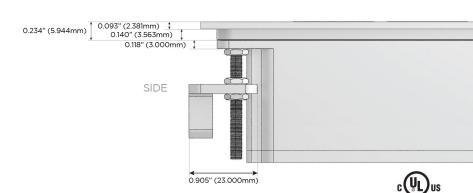

- S USB-C (25W High Speed Charging Port)
- R Switched AC (Rocker Switch)
- **D** Dimmer Switch

#### Plug:

Supplied with Low Profile Flat 45° Angle 120 VAC Plug

Optional Standard Straight 120 VAC Plug

Optional Straight 120 VAC Pass-through Plug

- CLEAN, COMPACT DESIGN
- STREAMLINED
- LOW PROFILE
- SIDE-EXITING CORDS
- PLUG & PLAY
- 6' AC CORD & PLUG (FLAT PLUG STANDARD)
- CUSTOMIZABLE CONFIGURATIONS AND FINISHES
- UL LISTED FOR MOUNTING IN FURNITURE
- 15A





Specs:

#### AC POWER & DATA CONNECTIVITY SOLUTION

M-POWER-5TW-AAAMX-BZ5AATP

# Distributed by



Mormax Company, Inc.

8 Westchester Plaza Elmsford, NY 10523 914-699-0101

sales@mormax.com

mormax.com

TOP

## Modules/Ports:

- A Tamper Resistant AC Receptacle
- M Double USB-A (Fast Charging Ports 18W)
- X Switched AC