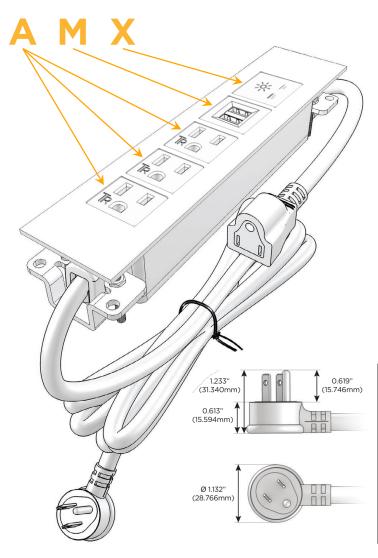

#### AC POWER & DATA CONNECTIVITY SOLUTION

M-POWER-5TW-AAAMX-BZ4TP

Distributed by

Mormax Company, Inc. 8 Westchester Plaza

Elmsford, NY 10523

914-699-0101 sales@mormax.com

mormax.com

Metro Light & Power's line of power & data solutions offers sophisticated design elements combined with greater ease of installation. Streamlined and low-profile, enhanced by side-exiting cords, our outlets advance the industry with their cutting edge look and feel. We believe flexibility is key, and we provide a variety of mounting options, including the ability to mount in limited spaces. Our outlets are available in many finishes and configurations, in addition to a custom color and finish capability for our clients.

#### AC POWER & DATA CONNECTIVITY SOLUTION

M-POWER-5TW-AAAMX-BZ4TP

## Specs: Modules/Ports:

- A Tamper Resistant AC Receptacle
- M Double USB-A (Fast Charging Ports 18W)
- X Switched AC