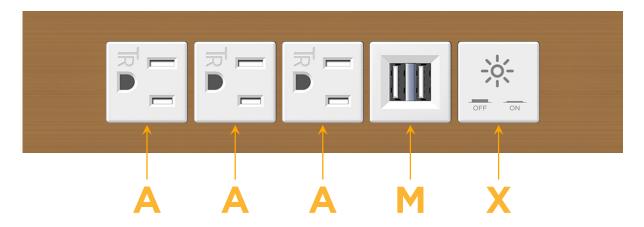

## Specs: Modules/Ports:

- A Tamper Resistant AC Receptacle
- M Double USB-A (Fast Charging Ports 18W)
- X Switched AC