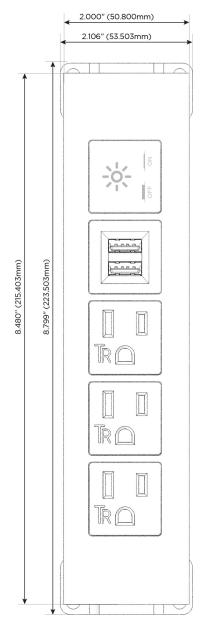

## AC POWER & DATA CONNECTIVITY SOLUTION

M-POWER-5TW-AAAMX-BTP

Specs:

# **Modules/Ports:**

- A Tamper Resistant AC Receptacle
- M Double USB-A (Fast Charging Ports 18W)
- X Switched AC