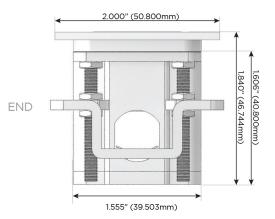

ed Charging Port)
- Switched AC (Rocker Switch)
- D **Dimmer Switch**

## Plug:

Supplied with Low Profile Flat 45° Angle 120 VAC

Optional Standard Straight 120 VAC Plug

Optional Straight 120 VAC Pass-through Plug

- CLEAN, COMPACT DESIGN
- **STREAMLINED**
- LOW PROFILE
- SIDE-EXITING CORDS
- **PLUG & PLAY**
- 6' AC CORD & PLUG (FLAT PLUG STANDARD)
- **CUSTOMIZABLE CONFIGURATIONS AND FINISHES**
- **UL LISTED FOR MOUNTING IN FURNITURE**
- 15A





## AC POWER & DATA CONNECTIVITY SOLUTION

M-POWER-5TW-AAAMX-BTP

Specs:

# Distributed by



Mormax Company, Inc.
8 Westchester Plaza

Elmsford, NY 10523

<u>&</u>

914-699-0101

 $\subseteq$ 

sales@mormax.com

mormax.com

# **Modules/Ports:**

- A Tamper Resistant AC Receptacle
- M Double USB-A (Fast Charging Ports 18W)
- X Switched AC