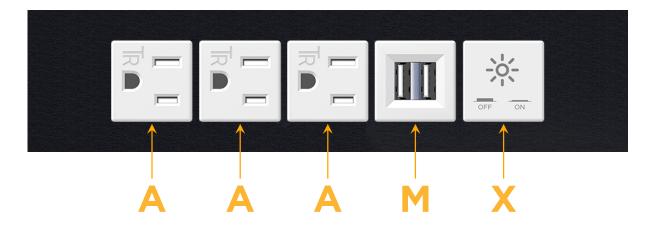

# **Modules/Ports:**

- A Tamper Resistant AC Receptacle
- M Double USB-A (Fast Charging Ports 18W)
- X Switched AC