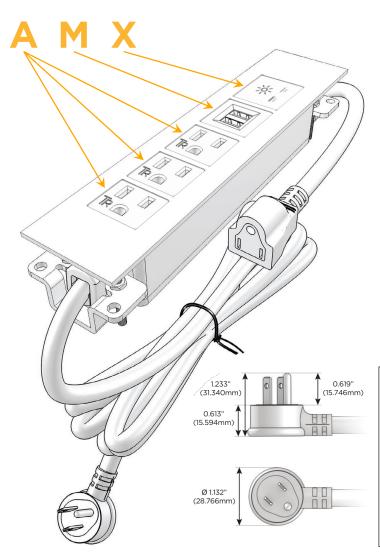

# **Module/Port Options:**

- **Tamper Resistant AC Receptacle**
- USB-A & USB-C (20W)
- Double USB-A (Fast Charging Ports 18W)
- **HDMI**
- CAT 6
- 12 RJ 12
- X Switched AC
- 3-Way Switch (Low Voltage)
- USB-C (45W High Speed Charging Port)
- USB-C (25W High Speed Charging Port)
- Switched AC (Rocker Switch)
- D **Dimmer Switch**

## Plug:

Supplied with Low Profile Flat 45° Angle 120 VAC

Optional Standard Straight 120 VAC Plug

Optional Straight 120 VAC Pass-through Plug

- CLEAN, COMPACT DESIGN
- **STREAMLINED**
- LOW PROFILE
- SIDE-EXITING CORDS
- **PLUG & PLAY**
- 6' AC CORD & PLUG (FLAT PLUG STANDARD)
- **CUSTOMIZABLE CONFIGURATIONS AND FINISHES**
- **UL LISTED FOR MOUNTING IN FURNITURE**
- 15A