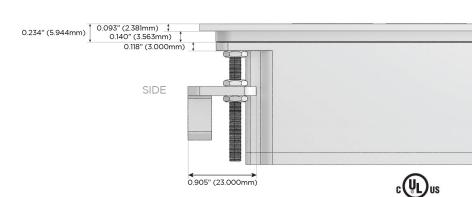

Charging Port)
- Switched AC (Rocker Switch)
- D **Dimmer Switch**

## Plug:

Supplied with Low Profile Flat 45° Angle 120 VAC

Optional Standard Straight 120 VAC Plug

Optional Straight 120 VAC Pass-through Plug

- CLEAN, COMPACT DESIGN
- **STREAMLINED**
- LOW PROFILE
- SIDE-EXITING CORDS
- **PLUG & PLAY**
- 6' AC CORD & PLUG (FLAT PLUG STANDARD)
- **CUSTOMIZABLE CONFIGURATIONS AND FINISHES**
- **UL LISTED FOR MOUNTING IN FURNITURE**
- 15A





## AC POWER & DATA CONNECTIVITY SOLUTION

M-POWER-5TW-AAAMX-BTP

Specs:

# Distributed by



Mormax Company, Inc.
8 Westchester Plaza

Elmsford, NY 10523

<u>&</u>

914-699-0101

 $\subseteq$ 

sales@mormax.com

mormax.com

# **Modules/Ports:**

- A Tamper Resistant AC Receptacle
- M Double USB-A (Fast Charging Ports 18W)
- X Switched AC