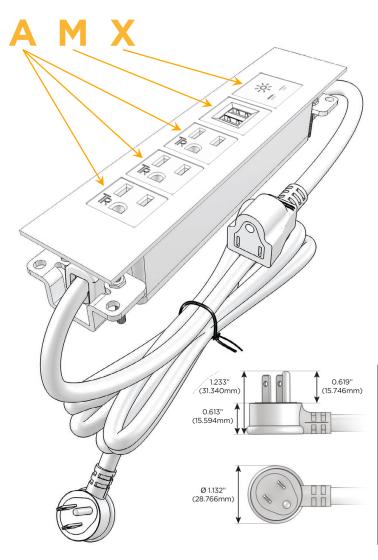

## **Modules/Ports:**

- A Tamper Resistant AC Receptacle
- M Double USB-A (Fast Charging Ports 18W)
- X Switched AC