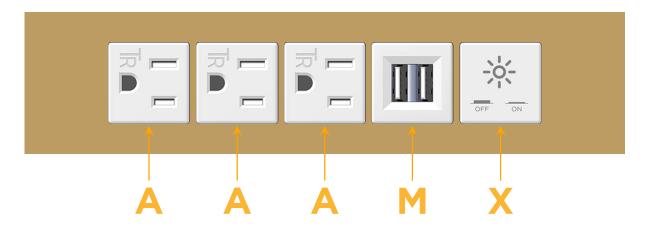

## **Modules/Ports:**

- A Tamper Resistant AC Receptacle
- M Double USB-A (Fast Charging Ports 18W)
- X Switched AC