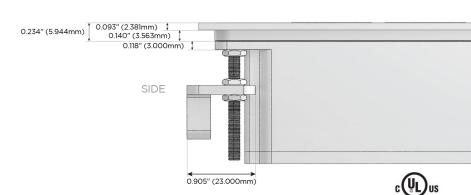

itched AC (Rocker Switch)
- D **Dimmer Switch**

#### Plug:

Supplied with Low Profile Flat 45° Angle 120 VAC

Optional Standard Straight 120 VAC Plug

Optional Straight 120 VAC Pass-through Plug

- CLEAN, COMPACT DESIGN
- **STREAMLINED**
- LOW PROFILE
- SIDE-EXITING CORDS
- **PLUG & PLAY**
- 6' AC CORD & PLUG (FLAT PLUG STANDARD)
- **CUSTOMIZABLE CONFIGURATIONS AND FINISHES**
- **UL LISTED FOR MOUNTING IN FURNITURE**
- 15A





Specs:

#### AC POWER & DATA CONNECTIVITY SOLUTION

M-POWER-5TW-AAAMX-BRATP

# MORMAX

Mormax Company, Inc.

8 Westchester Plaza

Elmsford, NY 10523

Distributed by

<u>&</u> .

914-699-0101

 $\searrow$ 

sales@mormax.com

mormax.com

TOP

## **Modules/Ports:**

- A Tamper Resistant AC Receptacle
- M Double USB-A (Fast Charging Ports 18W)
- X Switched AC