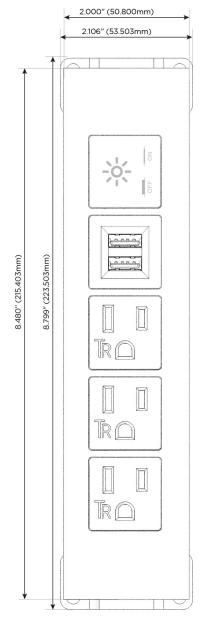

#### **Module/Port Options:**

- **Tamper Resistant AC Receptacle**
- USB-A & USB-C (20W)
- Double USB-A (Fast Charging Ports 18W)
- **HDMI**
- CAT 6
- 12 RJ 12
- X Switched AC
- 3-Way Switch (Low Voltage)
- V USB-C (45W High Speed Charging Port)
- USB-C (25W High Speed Charging Port)
- R Switched AC (Rocker Switch)
- D **Dimmer Switch**

#### Plug:

Supplied with Low Profile Flat 45° Angle 120 VAC

Optional Standard Straight 120 VAC Plug

Optional Straight 120 VAC Pass-through Plug

- CLEAN, COMPACT DESIGN
- **STREAMLINED**
- LOW PROFILE
- SIDE-EXITING CORDS
- **PLUG & PLAY**
- 6' AC CORD & PLUG (FLAT PLUG STANDARD)
- **CUSTOMIZABLE CONFIGURATIONS AND FINISHES**
- **UL LISTED FOR MOUNTING IN FURNITURE**
- 15A