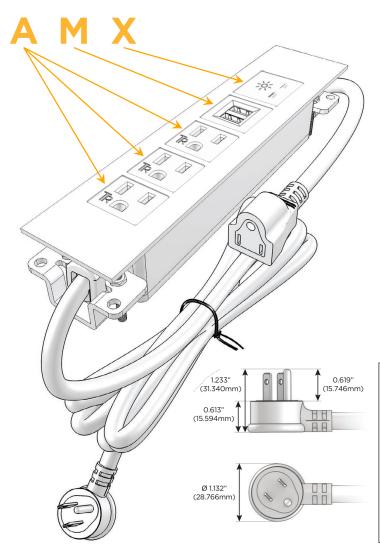

#### AC POWER & DATA CONNECTIVITY SOLUTION

M-POWER-5TW-AAAMX-BRAATP

Distributed by

Mormax Company, Inc.

914-699-0101

sales@mormax.com 8 Westchester Plaza mormax.com Elmsford, NY 10523

Metro Light & Power's line of power & data solutions offers sophisticated design elements combined with greater ease of installation. Streamlined and low-profile, enhanced by side-exiting cords, our outlets advance the industry with their cutting edge look and feel. We believe flexibility is key, and we provide a variety of mounting options, including the ability to mount in limited spaces. Our outlets are available in many finishes and configurations, in addition to a custom color and finish capability for our clients.

#### Trim Plate Finish: BRASS ANTIQUED (ABS)

M-POWER-5TW-AAAMX-BRAATP

#### Plug:

Supplied with Low Profile Flat 45° Angle 120 VAC

Optional Standard Straight 120 VAC Plug

Optional Straight 120 VAC Pass-through Plug

- CLEAN, COMPACT DESIGN
- **STREAMLINED**
- LOW PROFILE
- SIDE-EXITING CORDS
- **PLUG & PLAY**
- 6' AC CORD & PLUG (FLAT PLUG STANDARD)
- **CUSTOMIZABLE CONFIGURATIONS AND FINISHES**
- **UL LISTED FOR MOUNTING IN FURNITURE**
- 15A