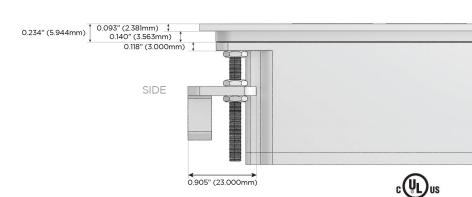

Port)
- R Switched AC (Rocker Switch)
- D Dimmer Switch

#### Plug:

Supplied with Low Profile Flat 45° Angle 120 VAC

Optional Standard Straight 120 VAC Plug

Optional Straight 120 VAC Pass-through Plug

- CLEAN, COMPACT DESIGN
- **STREAMLINED**
- LOW PROFILE
- SIDE-EXITING CORDS
- **PLUG & PLAY**
- 6' AC CORD & PLUG (FLAT PLUG STANDARD)
- **CUSTOMIZABLE CONFIGURATIONS AND FINISHES**
- **UL LISTED FOR MOUNTING IN FURNITURE**
- 15A





Specs:

#### AC POWER & DATA CONNECTIVITY SOLUTION

M-POWER-5TW-AAAMX-BRAATP

# Distributed by



Mormax Company, Inc.
8 Westchester Plaza

Elmsford, NY 10523

<u>&</u>

914-699-0101

 $\searrow$ 

sales@mormax.com mormax.com

TOP

## **Modules/Ports:**

- A Tamper Resistant AC Receptacle
- M Double USB-A (Fast Charging Ports 18W)
- X Switched AC