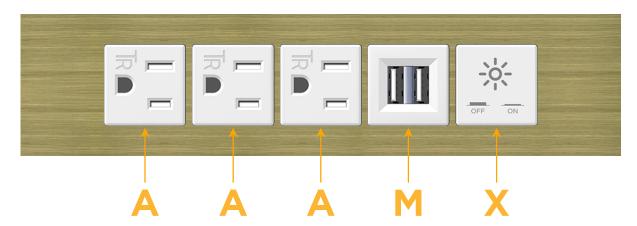

## **Modules/Ports:**

- A Tamper Resistant AC Receptacle
- M Double USB-A (Fast Charging Ports 18W)
- X Switched AC