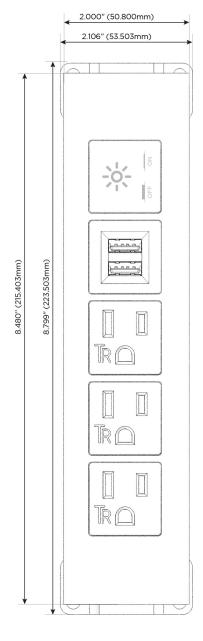

ging Port)
- R Switched AC (Rocker Switch)
- D Dimmer Switch

#### Plug:

Supplied with Low Profile Flat 45° Angle 120 VAC

Optional Standard Straight 120 VAC Plug

Optional Straight 120 VAC Pass-through Plug

- CLEAN, COMPACT DESIGN
- **STREAMLINED**
- LOW PROFILE
- SIDE-EXITING CORDS
- **PLUG & PLAY**
- 6' AC CORD & PLUG (FLAT PLUG STANDARD)
- **CUSTOMIZABLE CONFIGURATIONS AND FINISHES**
- **UL LISTED FOR MOUNTING IN FURNITURE**
- 15A





Specs:

#### AC POWER & DATA CONNECTIVITY SOLUTION

M-POWER-5TW-AAAMX-BRAATP

# Distributed by



Mormax Company, Inc.
8 Westchester Plaza

Elmsford, NY 10523

<u>&</u>

914-699-0101

 $\searrow$ 

sales@mormax.com mormax.com

TOP

## **Modules/Ports:**

- A Tamper Resistant AC Receptacle
- M Double USB-A (Fast Charging Ports 18W)
- X Switched AC