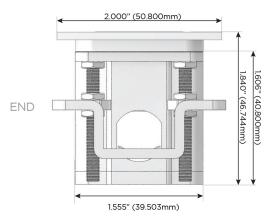

ng Port)
- R Switched AC (Rocker Switch)
- D Dimmer Switch

#### Plug:

Supplied with Low Profile Flat 45° Angle 120 VAC

Optional Standard Straight 120 VAC Plug

Optional Straight 120 VAC Pass-through Plug

- CLEAN, COMPACT DESIGN
- **STREAMLINED**
- LOW PROFILE
- SIDE-EXITING CORDS
- **PLUG & PLAY**
- 6' AC CORD & PLUG (FLAT PLUG STANDARD)
- **CUSTOMIZABLE CONFIGURATIONS AND FINISHES**
- **UL LISTED FOR MOUNTING IN FURNITURE**
- 15A





Specs:

#### AC POWER & DATA CONNECTIVITY SOLUTION

M-POWER-5TW-AAAMX-BRAATP

# Distributed by



Mormax Company, Inc.
8 Westchester Plaza

Elmsford, NY 10523

<u>&</u>

914-699-0101

 $\searrow$ 

sales@mormax.com mormax.com

TOP

## **Modules/Ports:**

- A Tamper Resistant AC Receptacle
- M Double USB-A (Fast Charging Ports 18W)
- X Switched AC