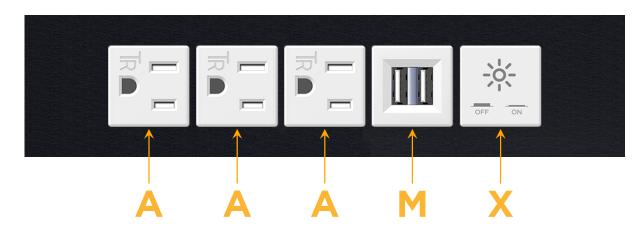

## Module/Port Options:

- **Tamper Resistant AC Receptacle** Α
- USB-A & USB-C (20W) E
- Double USB-A (Fast Charging Ports 18W) Μ
- HDMI H.
- CAT 6 6
- 12 RJ 12
- X Switched AC
- 3-Way Switch (Low Voltage) Υ
- USB-C (45W High Speed Charging Port) V
- USB-C (25W High Speed Charging Port)
- Switched AC (Rocker Switch) R
- D **Dimmer Switch**