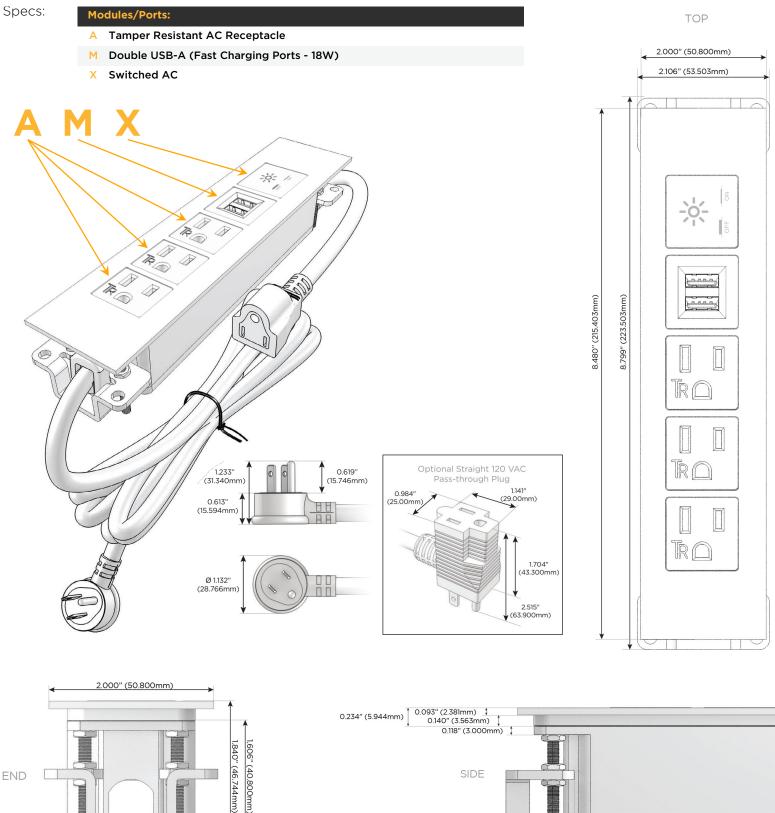

## Module/Port Options:

- **Tamper Resistant AC Receptacle** Α
- USB-A & USB-C (20W) E
- Double USB-A (Fast Charging Ports 18W) Μ
- HDMI H.
- CAT 6 6
- 12 RJ 12
- X Switched AC
- 3-Way Switch (Low Voltage) Υ
- USB-C (45W High Speed Charging Port) V
- USB-C (25W High Speed Charging Port)
- Switched AC (Rocker Switch) R
- D **Dimmer Switch**

### Plug:

Supplied with Low Profile Flat 45° Angle 120 VAC Plug

- **Optional Standard Straight 120 VAC Plug**
- Optional Straight 120 VAC Pass-through Plug

- CLEAN, COMPACT DESIGN
- STREAMLINED
- LOW PROFILE
- SIDE-EXITING CORDS
- **PLUG & PLAY**
- 6' AC CORD & PLUG (FLAT PLUG STANDARD)
- CUSTOMIZABLE CONFIGURATIONS AND FINISHES
- UL LISTED FOR MOUNTING IN FURNITURE
- 15A

SIDE

0.905" (23.000mm)

© 2024 Metro Light & Power, LLC. All rights reserved. US Patent No(s) 10,841,990; 10,847,959; other Patents Pending Metro Light & Power, LLC | 11 Smith St Englewood, NJ 07631 | T: 201-416-4160 | F: 208-979-4613 | info@metrolightandpower.com | www.metrolightandpower.com