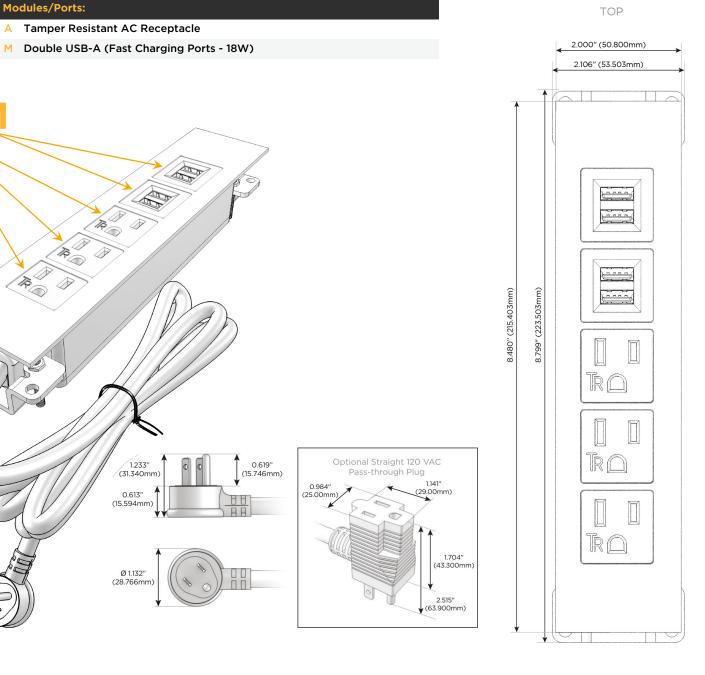

### S: Module/Port Options:

- A Tamper Resistant AC Receptacle
- E USB-A & USB-C (20W)
- M Double USB-A (Fast Charging Ports 18W)
- H HDMI
- 6 CAT 6
- 12 RJ 12
- X Switched AC
- Y 3-Way Switch (Low Voltage)
- V USB-C (45W High Speed Charging Port)
- S USB-C (25W High Speed Charging Port)
- R Switched AC (Rocker Switch)
- D Dimmer Switch

#### Plug:

Supplied with Low Profile Flat 45° Angle 120 VAC Plug

**Optional Standard Straight 120 VAC Plug** 

Optional Straight 120 VAC Pass-through Plug

- CLEAN, COMPACT DESIGN
- STREAMLINED
- LOW PROFILE
- SIDE-EXITING CORDS
- PLUG & PLAY
- 6' AC CORD & PLUG (FLAT PLUG STANDARD)
- CUSTOMIZABLE CONFIGURATIONS AND FINISHES
- UL LISTED FOR MOUNTING IN FURNITURE
- 15A

## AC POWER & DATA CONNECTIVITY SOLUTION

M-POWER-5TW-AAAMM-WTP

Α

Μ

Specs:

Distributed by

Mormax Company, Inc. 8 Westchester Plaza Elmsford, NY 10523

C 914-699-0101 sales@mormax.com  $\square$ mormax.com