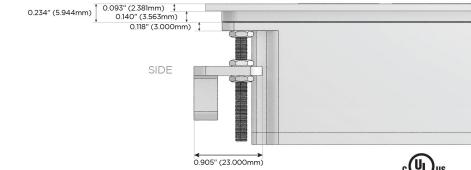

#### Plug:

Supplied with Low Profile Flat 45° Angle 120 VAC Plug

**Optional Standard Straight 120 VAC Plug** 

Optional Straight 120 VAC Pass-through Plug

- CLEAN, COMPACT DESIGN
- STREAMLINED
- LOW PROFILE
- SIDE-EXITING CORDS
- PLUG & PLAY
- 6' AC CORD & PLUG (FLAT PLUG STANDARD)
- CUSTOMIZABLE CONFIGURATIONS AND FINISHES
- UL LISTED FOR MOUNTING IN FURNITURE
- 15A