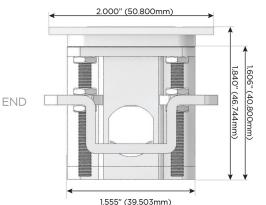

#### Plug:

Supplied with Low Profile Flat 45° Angle 120 VAC Plug

**Optional Standard Straight 120 VAC Plug** 

Optional Straight 120 VAC Pass-through Plug

- CLEAN, COMPACT DESIGN
- STREAMLINED
- LOW PROFILE
- SIDE-EXITING CORDS
- PLUG & PLAY
- 6' AC CORD & PLUG (FLAT PLUG STANDARD)
- CUSTOMIZABLE CONFIGURATIONS AND FINISHES
- UL LISTED FOR MOUNTING IN FURNITURE
- 15A