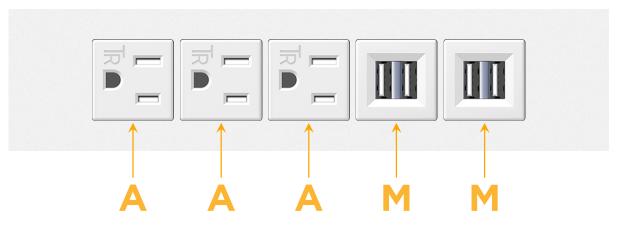

### S: Module/Port Options:

- A Tamper Resistant AC Receptacle
- E USB-A & USB-C (20W)
- M Double USB-A (Fast Charging Ports 18W)
- H HDMI
- 6 CAT 6
- 12 RJ 12
- X Switched AC
- Y 3-Way Switch (Low Voltage)
- V USB-C (45W High Speed Charging Port)
- S USB-C (25W High Speed Charging Port)
- R Switched AC (Rocker Switch)
- D Dimmer Switch

## AC POWER & DATA CONNECTIVITY SOLUTION

M-POWER-5TW-AAAMM-WTP

Α

Μ

Specs:

Distributed by

Mormax Company, Inc. 8 Westchester Plaza Elmsford, NY 10523

C 914-699-0101 sales@mormax.com  $\square$ mormax.com