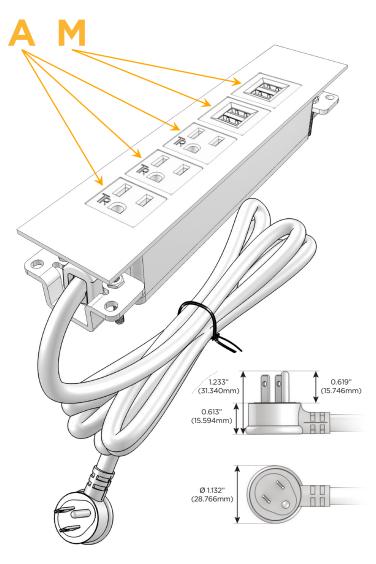

#### **Module/Port Options:**

- A Tamper Resistant AC Receptacle
- E USB-A & USB-C (20W)
- M Double USB-A (Fast Charging Ports 18W)
- H HDMI
- 6 CAT 6
- 12 RJ 12
- X Switched AC
- Y 3-Way Switch (Low Voltage)
- V USB-C (45W High Speed Charging Port)
- S USB-C (25W High Speed Charging Port)
- R Switched AC (Rocker Switch)
- **D** Dimmer Switch

#### Plug:

Supplied with Low Profile Flat 45° Angle 120 VAC Plug

Optional Standard Straight 120 VAC Plug

Optional Straight 120 VAC Pass-through Plug

- CLEAN, COMPACT DESIGN
- STREAMLINED
- LOW PROFILE
- SIDE-EXITING CORDS
- PLUG & PLAY
- 6' AC CORD & PLUG (FLAT PLUG STANDARD)
- CUSTOMIZABLE CONFIGURATIONS AND FINISHES
- UL LISTED FOR MOUNTING IN FURNITURE
- 15A

## Modules/Ports:

- A Tamper Resistant AC Receptacle
- M Double USB-A (Fast Charging Ports 18W)