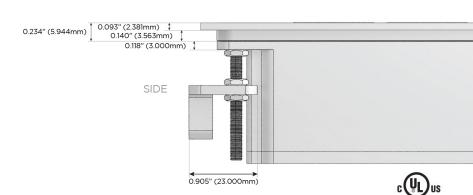

5W High Speed Charging Port)
- R Switched AC (Rocker Switch)
- **D** Dimmer Switch

#### Plug:

Supplied with Low Profile Flat 45° Angle 120 VAC Plug

Optional Standard Straight 120 VAC Plug

Optional Straight 120 VAC Pass-through Plug

- CLEAN, COMPACT DESIGN
- STREAMLINED
- LOW PROFILE
- SIDE-EXITING CORDS
- PLUG & PLAY
- 6' AC CORD & PLUG (FLAT PLUG STANDARD)
- CUSTOMIZABLE CONFIGURATIONS AND FINISHES
- UL LISTED FOR MOUNTING IN FURNITURE
- 15A





Specs:

#### AC POWER & DATA CONNECTIVITY SOLUTION

M-POWER-5TW-AAAMM-WATP

# MORMAX

Mormax Company, Inc.
8 Westchester Plaza

Elmsford, NY 10523

Distributed by

<u>&</u>

914-699-0101

 $\searrow$ 

sales@mormax.com

mormax.com

TOP

## Modules/Ports:

- A Tamper Resistant AC Receptacle
- M Double USB-A (Fast Charging Ports 18W)