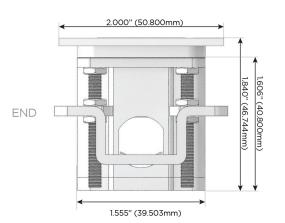

#### Plug:

Supplied with Low Profile Flat 45° Angle 120 VAC Plug

Optional Standard Straight 120 VAC Plug

Optional Straight 120 VAC Pass-through Plug

- CLEAN, COMPACT DESIGN
- STREAMLINED
- LOW PROFILE
- SIDE-EXITING CORDS
- PLUG & PLAY
- 6' AC CORD & PLUG (FLAT PLUG STANDARD)
- CUSTOMIZABLE CONFIGURATIONS AND FINISHES
- UL LISTED FOR MOUNTING IN FURNITURE
- 15A