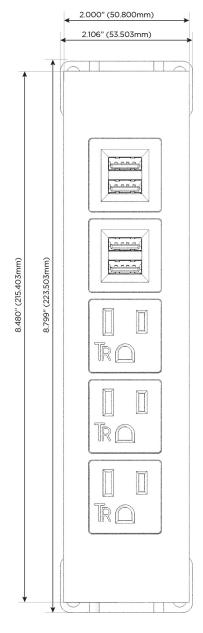

Trim Plate Finish: WHITE (ABS)

Custom Finishes Available M-POWER-5TW-AAAMM-WATP

mormax.com

TOP

## Modules/Ports:

- A Tamper Resistant AC Receptacle
- M Double USB-A (Fast Charging Ports 18W)