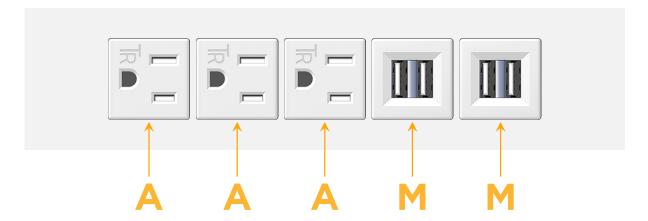

## Modules/Ports:

- A Tamper Resistant AC Receptacle
- M Double USB-A (Fast Charging Ports 18W)