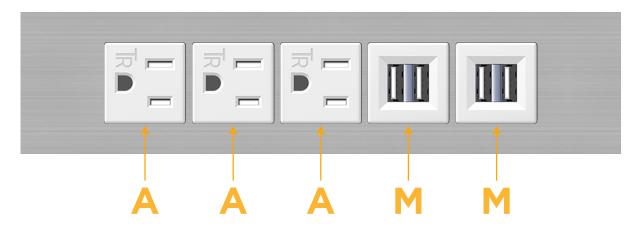

## S: Module/Port Options:

- A Tamper Resistant AC Receptacle
- E USB-A & USB-C (20W)
- M Double USB-A (Fast Charging Ports 18W)
- H HDMI
- 6 CAT 6
- 12 RJ 12
- X Switched AC
- Y 3-Way Switch (Low Voltage)
- V USB-C (45W High Speed Charging Port)
- S USB-C (25W High Speed Charging Port)
- R Switched AC (Rocker Switch)
- D Dimmer Switch

# AC POWER & DATA CONNECTIVITY SOLUTION

M-POWER-5TW-AAAMM-SS4ATP

Α

Μ

Distributed by

Mormax Company, Inc. 8 Westchester Plaza Elmsford, NY 10523

C 914-699-0101 sales@mormax.com  $\square$ mormax.com

LISTED