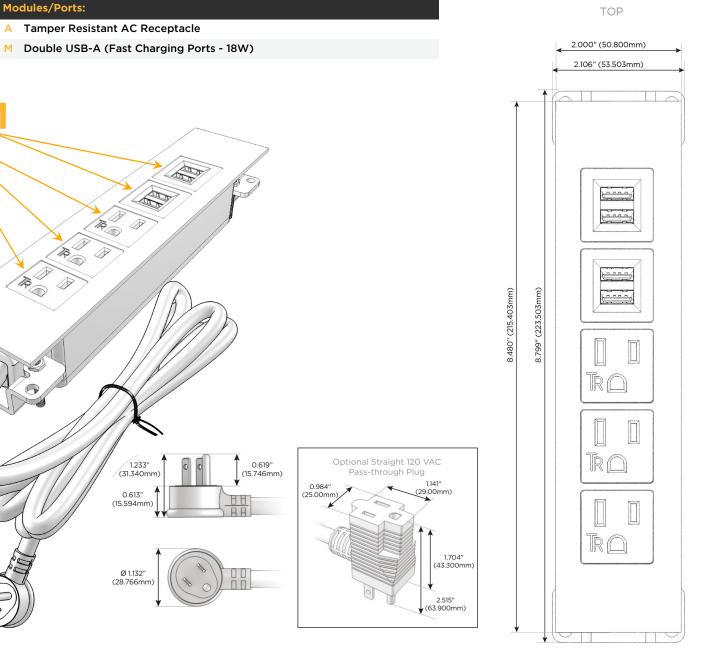

## S: Module/Port Options:

- A Tamper Resistant AC Receptacle
- E USB-A & USB-C (20W)
- M Double USB-A (Fast Charging Ports 18W)
- H HDMI
- 6 CAT 6
- 12 RJ 12
- X Switched AC
- Y 3-Way Switch (Low Voltage)
- V USB-C (45W High Speed Charging Port)
- S USB-C (25W High Speed Charging Port)
- R Switched AC (Rocker Switch)
- D Dimmer Switch

#### Plug:

Supplied with Low Profile Flat 45° Angle 120 VAC Plug

**Optional Standard Straight 120 VAC Plug** 

Optional Straight 120 VAC Pass-through Plug

- CLEAN, COMPACT DESIGN
- STREAMLINED
- LOW PROFILE
- SIDE-EXITING CORDS
- PLUG & PLAY
- 6' AC CORD & PLUG (FLAT PLUG STANDARD)
- CUSTOMIZABLE CONFIGURATIONS AND FINISHES
- UL LISTED FOR MOUNTING IN FURNITURE
- 15A

# AC POWER & DATA CONNECTIVITY SOLUTION

M-POWER-5TW-AAAMM-SS4ATP

Α

Μ

Distributed by

Mormax Company, Inc. 8 Westchester Plaza Elmsford, NY 10523

C 914-699-0101 sales@mormax.com  $\square$ mormax.com

LISTED