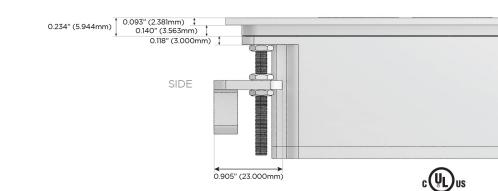

#### Plug:

Supplied with Low Profile Flat 45° Angle 120 VAC Plug

**Optional Standard Straight 120 VAC Plug** 

Optional Straight 120 VAC Pass-through Plug

- CLEAN, COMPACT DESIGN
- STREAMLINED
- LOW PROFILE
- SIDE-EXITING CORDS
- PLUG & PLAY
- 6' AC CORD & PLUG (FLAT PLUG STANDARD)
- CUSTOMIZABLE CONFIGURATIONS AND FINISHES
- UL LISTED FOR MOUNTING IN FURNITURE
- 15A