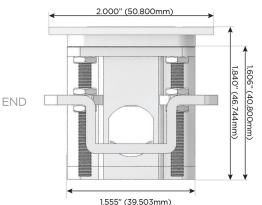

#### Plug:

Supplied with Low Profile Flat 45° Angle 120 VAC Plug

**Optional Standard Straight 120 VAC Plug** 

Optional Straight 120 VAC Pass-through Plug

- CLEAN, COMPACT DESIGN
- STREAMLINED
- LOW PROFILE
- SIDE-EXITING CORDS
- PLUG & PLAY
- 6' AC CORD & PLUG (FLAT PLUG STANDARD)
- CUSTOMIZABLE CONFIGURATIONS AND FINISHES
- UL LISTED FOR MOUNTING IN FURNITURE
- 15A