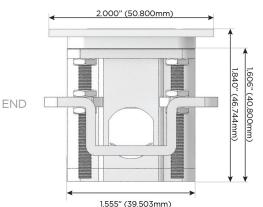

#### Plug:

Supplied with Low Profile Flat 45° Angle 120 VAC Plug

- **Optional Standard Straight 120 VAC Plug**
- Optional Straight 120 VAC Pass-through Plug

- CLEAN, COMPACT DESIGN
- STREAMLINED
- LOW PROFILE
- SIDE-EXITING CORDS
- **PLUG & PLAY**
- 6' AC CORD & PLUG (FLAT PLUG STANDARD)
- CUSTOMIZABLE CONFIGURATIONS AND FINISHES
- UL LISTED FOR MOUNTING IN FURNITURE
- 15A