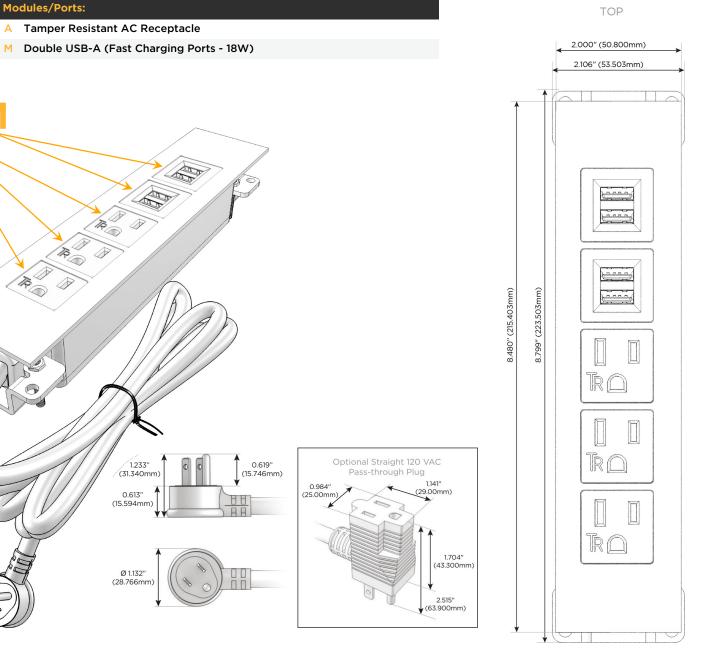

## Module/Port Options:

- **Tamper Resistant AC Receptacle** Α
- USB-A & USB-C (20W) E
- Double USB-A (Fast Charging Ports 18W) Μ
- HDMI H.
- CAT 6 6
- 12 RJ 12
- X Switched AC
- 3-Way Switch (Low Voltage) Y
- V USB-C (45W High Speed Charging Port)
- S USB-C (25W High Speed Charging Port)
- R Switched AC (Rocker Switch)
- D **Dimmer Switch**

#### Plug:

Supplied with Low Profile Flat 45° Angle 120 VAC Plug

- **Optional Standard Straight 120 VAC Plug**
- Optional Straight 120 VAC Pass-through Plug

- CLEAN, COMPACT DESIGN
- STREAMLINED
- LOW PROFILE
- SIDE-EXITING CORDS
- **PLUG & PLAY**
- 6' AC CORD & PLUG (FLAT PLUG STANDARD)
- CUSTOMIZABLE CONFIGURATIONS AND FINISHES
- UL LISTED FOR MOUNTING IN FURNITURE
- 15A

# AC POWER & DATA CONNECTIVITY SOLUTION

M-POWER-5TW-AAAMM-SATP

Α

Μ

Specs:

Distributed by

Mormax Company, Inc. 8 Westchester Plaza Elmsford, NY 10523

C 914-699-0101 sales@mormax.com  $\square$ mormax.com