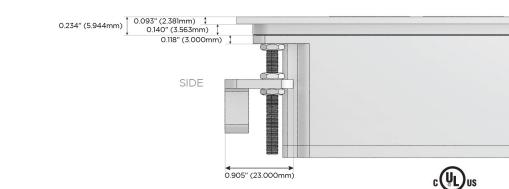

#### Plug:

Supplied with Low Profile Flat 45° Angle 120 VAC Plug

- **Optional Standard Straight 120 VAC Plug**
- Optional Straight 120 VAC Pass-through Plug

- CLEAN, COMPACT DESIGN
- STREAMLINED
- LOW PROFILE
- SIDE-EXITING CORDS
- **PLUG & PLAY**
- 6' AC CORD & PLUG (FLAT PLUG STANDARD)
- CUSTOMIZABLE CONFIGURATIONS AND FINISHES
- UL LISTED FOR MOUNTING IN FURNITURE
- 15A