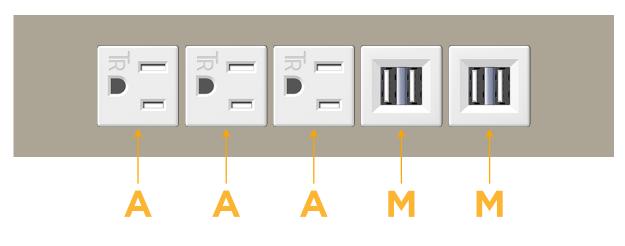

## Module/Port Options:

- **Tamper Resistant AC Receptacle** Α
- USB-A & USB-C (20W) E
- Double USB-A (Fast Charging Ports 18W) Μ
- HDMI H.
- CAT 6 6
- 12 RJ 12
- X Switched AC
- 3-Way Switch (Low Voltage) Y
- V USB-C (45W High Speed Charging Port)
- S USB-C (25W High Speed Charging Port)
- R Switched AC (Rocker Switch)
- D **Dimmer Switch**

# AC POWER & DATA CONNECTIVITY SOLUTION

M-POWER-5TW-AAAMM-SATP

Α

Μ

Specs:

Distributed by

Mormax Company, Inc. 8 Westchester Plaza Elmsford, NY 10523

C 914-699-0101 sales@mormax.com  $\square$ mormax.com