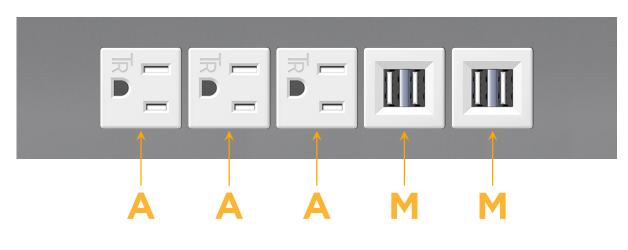

### Module/Port Options:

- **Tamper Resistant AC Receptacle** Α
- USB-A & USB-C (20W) E
- Double USB-A (Fast Charging Ports 18W) Μ
- HDMI H.
- CAT 6 6
- 12 RJ 12
- X Switched AC
- 3-Way Switch (Low Voltage) Y
- V USB-C (45W High Speed Charging Port)
- S USB-C (25W High Speed Charging Port)
- R Switched AC (Rocker Switch)
- D **Dimmer Switch**