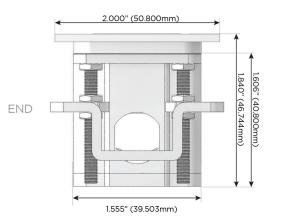

# AC POWER & DATA CONNECTIVITY SOLUTION

M-POWER-5TW-AAAMM-MATP

Specs:

Distributed by

Mormax Company, Inc. 8 Westchester Plaza Elmsford, NY 10523 Sales@mormax.com
✓ mormax.com

© 2024 Metro Light & Power, LLC. All rights reserved. US Patent No(s) 10,841,990; 10,847,959; other Patents Pending Metro Light & Power, LLC | 11 Smith St Englewood, NJ 07631 | T: 201-416-4160 | F: 208-979-4613 | info@metrolightandpower.com | www.metrolightandpower.com