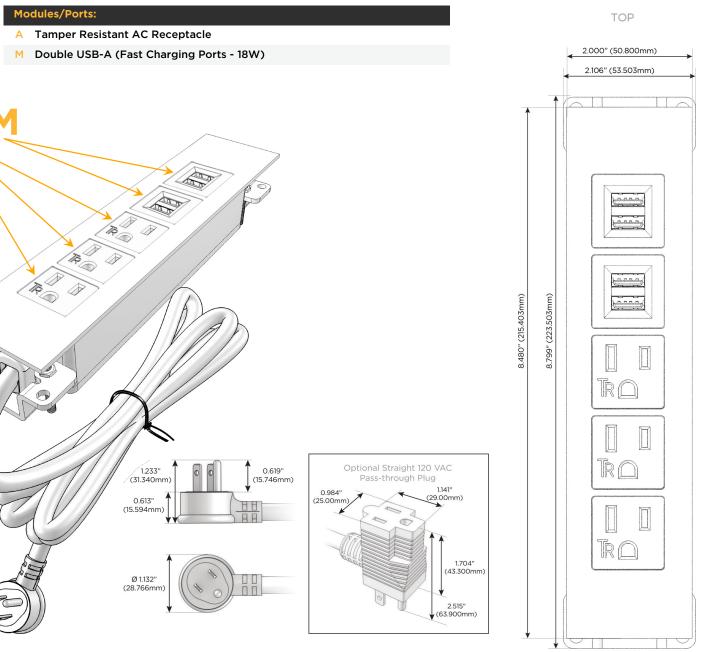

### Module/Port Options:

- **Tamper Resistant AC Receptacle** Α
- USB-A & USB-C (20W) E
- Double USB-A (Fast Charging Ports 18W) Μ
- HDMI H.
- CAT 6 6
- 12 RJ 12
- X Switched AC
- 3-Way Switch (Low Voltage) Y
- V USB-C (45W High Speed Charging Port)
- S USB-C (25W High Speed Charging Port)
- R Switched AC (Rocker Switch)
- D **Dimmer Switch**

### Plug:

Supplied with Low Profile Flat 45° Angle 120 VAC Plug

- **Optional Standard Straight 120 VAC Plug**
- Optional Straight 120 VAC Pass-through Plug

- CLEAN, COMPACT DESIGN
- STREAMLINED
- LOW PROFILE
- SIDE-EXITING CORDS
- **PLUG & PLAY**
- 6' AC CORD & PLUG (FLAT PLUG STANDARD)
- CUSTOMIZABLE CONFIGURATIONS AND FINISHES
- UL LISTED FOR MOUNTING IN FURNITURE
- 15A

# AC POWER & DATA CONNECTIVITY SOLUTION

M-POWER-5TW-AAAMM-MATP

Specs:

Distributed by

Mormax Company, Inc. 8 Westchester Plaza Elmsford, NY 10523 Sales@mormax.com
✓ mormax.com

© 2024 Metro Light & Power, LLC. All rights reserved. US Patent No(s) 10,841,990; 10,847,959; other Patents Pending Metro Light & Power, LLC | 11 Smith St Englewood, NJ 07631 | T: 201-416-4160 | F: 208-979-4613 | info@metrolightandpower.com | www.metrolightandpower.com