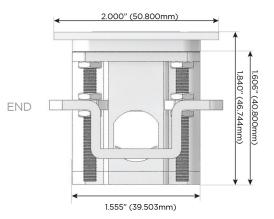

- S USB-C (25W High Speed Charging Port)
- R Switched AC (Rocker Switch)
- **D** Dimmer Switch

### Plug:

Supplied with Low Profile Flat 45° Angle 120 VAC Plug

Optional Standard Straight 120 VAC Plug

Optional Straight 120 VAC Pass-through Plug

- CLEAN, COMPACT DESIGN
- STREAMLINED
- LOW PROFILE
- SIDE-EXITING CORDS
- PLUG & PLAY
- 6' AC CORD & PLUG (FLAT PLUG STANDARD)
- CUSTOMIZABLE CONFIGURATIONS AND FINISHES
- UL LISTED FOR MOUNTING IN FURNITURE
- 15A





Specs:

### AC POWER & DATA CONNECTIVITY SOLUTION

M-POWER-5TW-AAAMM-CHATP

Distributed by



Mormax Company, Inc.
8 Westchester Plaza

Elmsford, NY 10523

**⊗** ′

914-699-0101

 $\searrow$ 

sales@mormax.com

mormax.com

TOP

# Modules/Ports:

- A Tamper Resistant AC Receptacle
- M Double USB-A (Fast Charging Ports 18W)