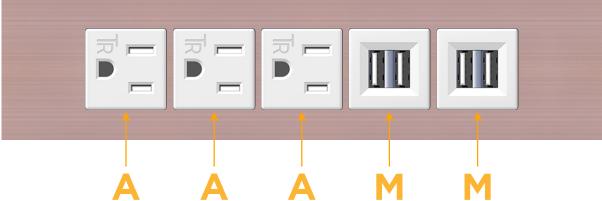

# Modules/Ports:

- A Tamper Resistant AC Receptacle
- M Double USB-A (Fast Charging Ports 18W)