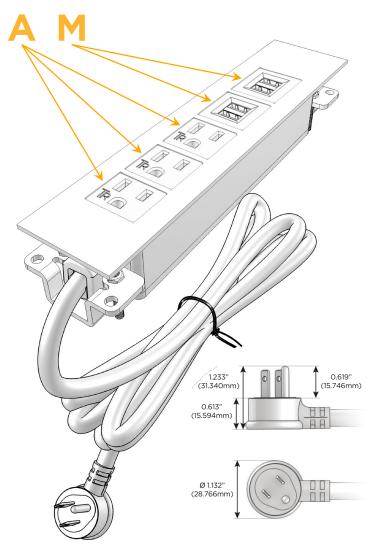

### Plug:

Supplied with Low Profile Flat 45° Angle 120 VAC Plug

Optional Standard Straight 120 VAC Plug

Optional Straight 120 VAC Pass-through Plug

- CLEAN, COMPACT DESIGN
- STREAMLINED
- LOW PROFILE
- SIDE-EXITING CORDS
- PLUG & PLAY
- 6' AC CORD & PLUG (FLAT PLUG STANDARD)
- CUSTOMIZABLE CONFIGURATIONS AND FINISHES
- UL LISTED FOR MOUNTING IN FURNITURE
- 15A

# Modules/Ports:

- A Tamper Resistant AC Receptacle
- M Double USB-A (Fast Charging Ports 18W)