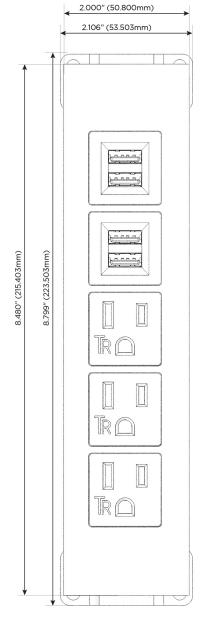

Trim Plate Finish: CHAMPAGNE (ABS)

Custom Finishes Available

M-POWER-5TW-AAAMM-CHATP

# Modules/Ports:

- A Tamper Resistant AC Receptacle
- M Double USB-A (Fast Charging Ports 18W)