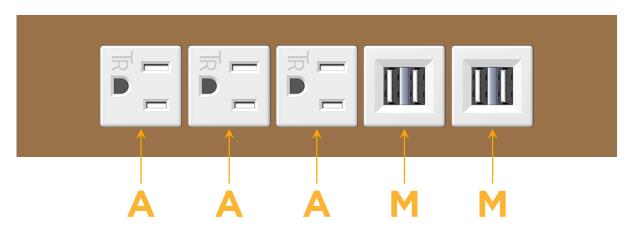

## AS: Module/Port Options:

- A Tamper Resistant AC Receptacle
- E USB-A & USB-C (20W)
- M Double USB-A (Fast Charging Ports 18W)
- H HDMI
- 6 CAT 6
- 12 RJ 12
- X Switched AC
- Y 3-Way Switch (Low Voltage)
- V USB-C (45W High Speed Charging Port)
- S USB-C (25W High Speed Charging Port)
- R Switched AC (Rocker Switch)
- D Dimmer Switch