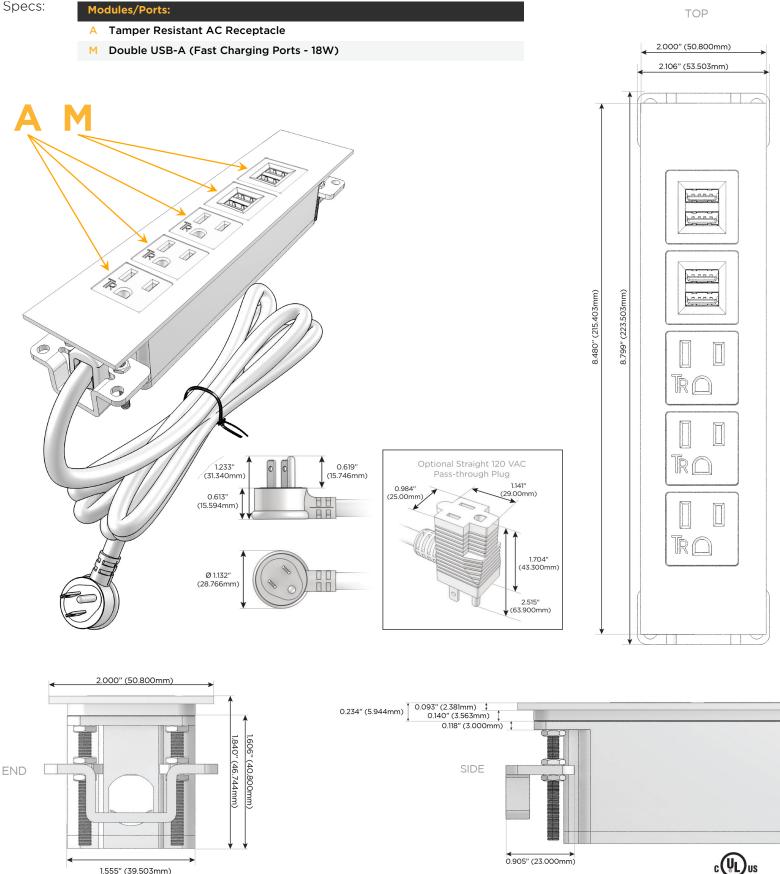

## AS: Module/Port Options:

- A Tamper Resistant AC Receptacle
- E USB-A & USB-C (20W)
- M Double USB-A (Fast Charging Ports 18W)
- H HDMI
- 6 CAT 6
- 12 RJ 12
- X Switched AC
- Y 3-Way Switch (Low Voltage)
- V USB-C (45W High Speed Charging Port)
- S USB-C (25W High Speed Charging Port)
- R Switched AC (Rocker Switch)
- D Dimmer Switch

#### Plug:

Supplied with Low Profile Flat 45° Angle 120 VAC Plug

- **Optional Standard Straight 120 VAC Plug**
- Optional Straight 120 VAC Pass-through Plug

- CLEAN, COMPACT DESIGN
- STREAMLINED
- LOW PROFILE
- SIDE-EXITING CORDS
- PLUG & PLAY
- 6' AC CORD & PLUG (FLAT PLUG STANDARD)
- CUSTOMIZABLE CONFIGURATIONS AND FINISHES
- UL LISTED FOR MOUNTING IN FURNITURE
- 15A