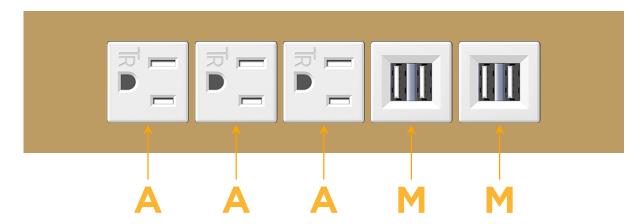

## Specs: Modules/Ports:

- A Tamper Resistant AC Receptacle
- M Double USB-A (Fast Charging Ports 18W)