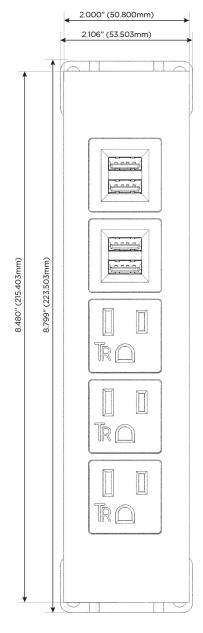

## Specs: Modules/Ports:

- A Tamper Resistant AC Receptacle
- M Double USB-A (Fast Charging Ports 18W)