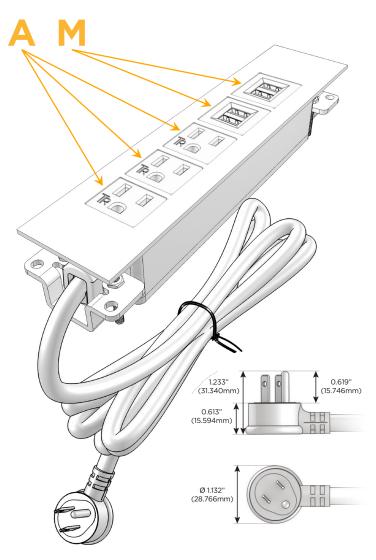

#### Plug:

Supplied with Low Profile Flat 45° Angle 120 VAC Plug

Optional Standard Straight 120 VAC Plug

Optional Straight 120 VAC Pass-through Plug

- CLEAN, COMPACT DESIGN
- STREAMLINED
- LOW PROFILE
- SIDE-EXITING CORDS
- PLUG & PLAY
- 6' AC CORD & PLUG (FLAT PLUG STANDARD)
- CUSTOMIZABLE CONFIGURATIONS AND FINISHES
- UL LISTED FOR MOUNTING IN FURNITURE
- 15A

## Specs: Modules/Ports:

- A Tamper Resistant AC Receptacle
- M Double USB-A (Fast Charging Ports 18W)