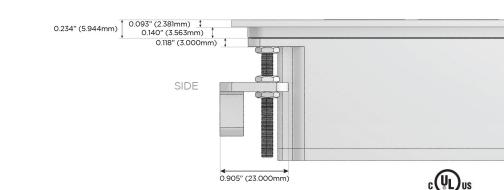

Switch (Low Voltage)
- V USB-C (45W High Speed Charging Port)
- S USB-C (25W High Speed Charging Port)
- R Switched AC (Rocker Switch)
- D Dimmer Switch

### Plug:

Supplied with Low Profile Flat 45° Angle 120 VAC Plug

- **Optional Standard Straight 120 VAC Plug**
- Optional Straight 120 VAC Pass-through Plug

- CLEAN, COMPACT DESIGN
- STREAMLINED
- LOW PROFILE
- SIDE-EXITING CORDS
- **PLUG & PLAY**
- 6' AC CORD & PLUG (FLAT PLUG STANDARD)
- CUSTOMIZABLE CONFIGURATIONS AND FINISHES
- UL LISTED FOR MOUNTING IN FURNITURE
- 15A





Specs:

## AC POWER & DATA CONNECTIVITY SOLUTION

Modules/Ports:

M-POWER-5TW-AAAMM-BZ5ATP

Α

Μ

Distributed by



Mormax Company, Inc. 8 Westchester Plaza Elmsford, NY 10523

C 914-699-0101 sales@mormax.com  $\square$ mormax.com

LISTED

E491161 WER DISTR







© 2024 Metro Light & Power, LLC. All rights reserved. US Patent No(s) 10,841,990; 10,847,959; other Patents Pending Metro Light & Power, LLC | 11 Smith St Englewood, NJ 07631 | T: 201-416-4160 | F: 208-979-4613 | info@metrolightandpower.com | www.metrolightandpower.com