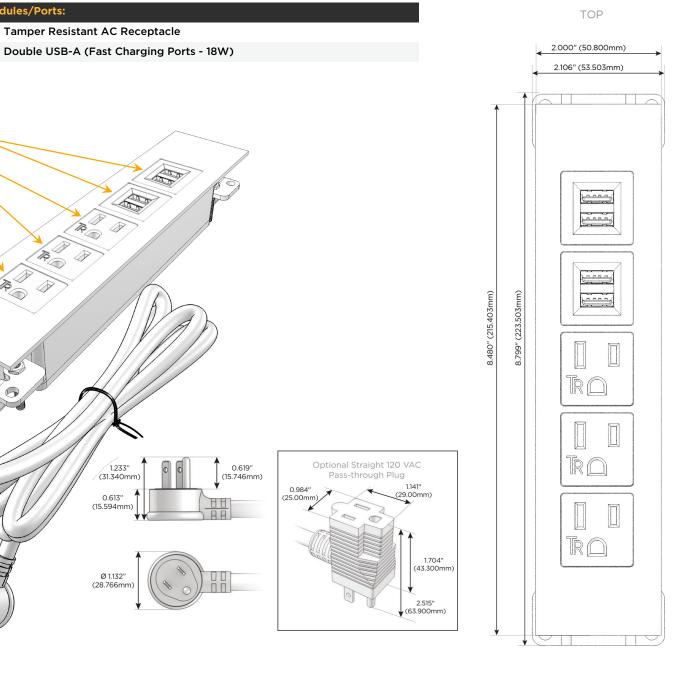

## Module/Port Options:

- **Tamper Resistant AC Receptacle** Α
- USB-A & USB-C (20W) E
- Double USB-A (Fast Charging Ports 18W) Μ
- HDMI H.
- CAT 6 6
- 12 RJ 12
- X Switched AC
- Y 3-Way Switch (Low Voltage)
- V USB-C (45W High Speed Charging Port)
- S USB-C (25W High Speed Charging Port)
- R Switched AC (Rocker Switch)
- D Dimmer Switch

### Plug:

Supplied with Low Profile Flat 45° Angle 120 VAC Plug

- **Optional Standard Straight 120 VAC Plug**
- Optional Straight 120 VAC Pass-through Plug

- CLEAN, COMPACT DESIGN
- STREAMLINED
- LOW PROFILE
- SIDE-EXITING CORDS
- **PLUG & PLAY**
- 6' AC CORD & PLUG (FLAT PLUG STANDARD)
- CUSTOMIZABLE CONFIGURATIONS AND FINISHES
- UL LISTED FOR MOUNTING IN FURNITURE
- 15A

Specs: