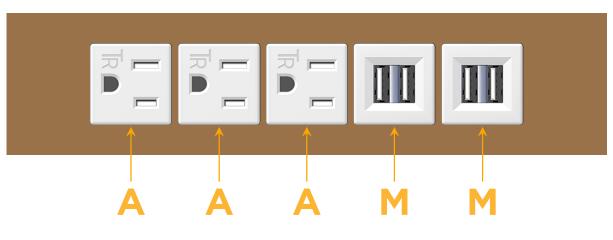

## Module/Port Options:

- **Tamper Resistant AC Receptacle** Α
- USB-A & USB-C (20W) E
- Double USB-A (Fast Charging Ports 18W) Μ
- HDMI H.
- CAT 6 6
- 12 RJ 12
- X Switched AC
- Y 3-Way Switch (Low Voltage)
- V USB-C (45W High Speed Charging Port)
- S USB-C (25W High Speed Charging Port)
- R Switched AC (Rocker Switch)
- D Dimmer Switch

## AC POWER & DATA CONNECTIVITY SOLUTION

Modules/Ports:

M-POWER-5TW-AAAMM-BZ5ATP

Α

Μ

Distributed by

Mormax Company, Inc. 8 Westchester Plaza Elmsford, NY 10523

C 914-699-0101 sales@mormax.com  $\square$ mormax.com