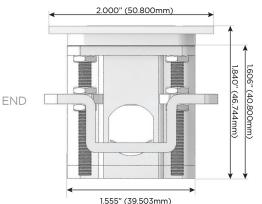

y Switch (Low Voltage)
- V USB-C (45W High Speed Charging Port)
- S USB-C (25W High Speed Charging Port)
- R Switched AC (Rocker Switch)
- D Dimmer Switch

### Plug:

Supplied with Low Profile Flat 45° Angle 120 VAC Plug

- **Optional Standard Straight 120 VAC Plug**
- Optional Straight 120 VAC Pass-through Plug

- CLEAN, COMPACT DESIGN
- STREAMLINED
- LOW PROFILE
- SIDE-EXITING CORDS
- **PLUG & PLAY**
- 6' AC CORD & PLUG (FLAT PLUG STANDARD)
- CUSTOMIZABLE CONFIGURATIONS AND FINISHES
- UL LISTED FOR MOUNTING IN FURNITURE
- 15A





Specs:

## AC POWER & DATA CONNECTIVITY SOLUTION

Modules/Ports:

M-POWER-5TW-AAAMM-BZ5ATP

Α

Μ

Distributed by



Mormax Company, Inc. 8 Westchester Plaza Elmsford, NY 10523

C 914-699-0101 sales@mormax.com  $\square$ mormax.com

LISTED

E491161 WER DISTR







© 2024 Metro Light & Power, LLC. All rights reserved. US Patent No(s) 10,841,990; 10,847,959; other Patents Pending Metro Light & Power, LLC | 11 Smith St Englewood, NJ 07631 | T: 201-416-4160 | F: 208-979-4613 | info@metrolightandpower.com | www.metrolightandpower.com