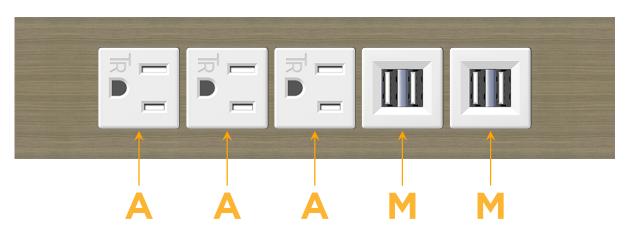

### Module/Port Options:

- **Tamper Resistant AC Receptacle** Α
- USB-A & USB-C (20W) E
- Double USB-A (Fast Charging Ports 18W) Μ
- HDMI H.
- CAT 6 6
- 12 RJ 12
- X Switched AC
- 3-Way Switch (Low Voltage) Y
- V USB-C (45W High Speed Charging Port)
- S USB-C (25W High Speed Charging Port)
- R Switched AC (Rocker Switch)
- D Dimmer Switch

Α

Μ

Specs: