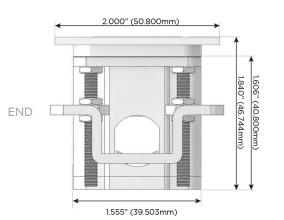

#### Plug:

Supplied with Low Profile Flat 45° Angle 120 VAC Plug

- **Optional Standard Straight 120 VAC Plug**
- Optional Straight 120 VAC Pass-through Plug

- CLEAN, COMPACT DESIGN
- STREAMLINED
- LOW PROFILE
- SIDE-EXITING CORDS
- PLUG & PLAY
- 6' AC CORD & PLUG (FLAT PLUG STANDARD)
- CUSTOMIZABLE CONFIGURATIONS AND FINISHES
- UL LISTED FOR MOUNTING IN FURNITURE
- 15A