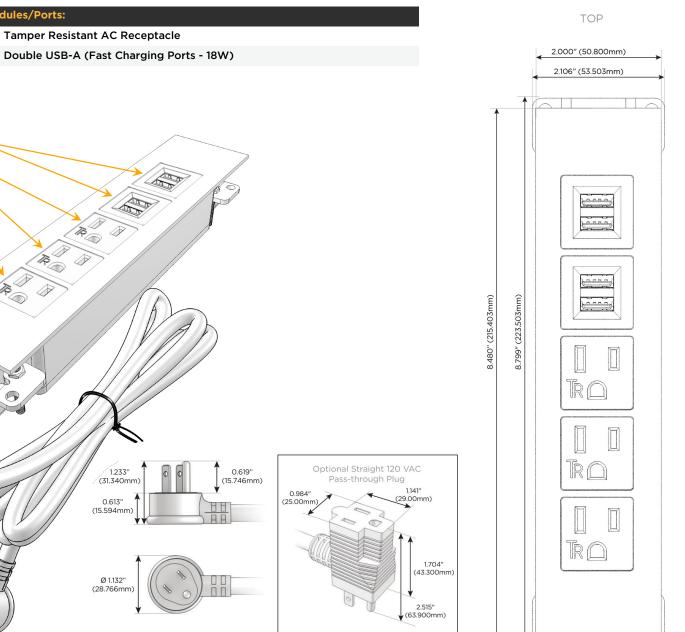

### Module/Port Options:

- **Tamper Resistant AC Receptacle** Α
- USB-A & USB-C (20W) E
- Double USB-A (Fast Charging Ports 18W) Μ
- HDMI H.
- CAT 6 6
- 12 RJ 12
- X Switched AC
- 3-Way Switch (Low Voltage) Y
- V USB-C (45W High Speed Charging Port)
- S USB-C (25W High Speed Charging Port)
- R Switched AC (Rocker Switch)
- D Dimmer Switch

#### Plug:

Supplied with Low Profile Flat 45° Angle 120 VAC Plug

- **Optional Standard Straight 120 VAC Plug**
- Optional Straight 120 VAC Pass-through Plug

- CLEAN, COMPACT DESIGN
- STREAMLINED
- LOW PROFILE
- SIDE-EXITING CORDS
- PLUG & PLAY
- 6' AC CORD & PLUG (FLAT PLUG STANDARD)
- CUSTOMIZABLE CONFIGURATIONS AND FINISHES
- UL LISTED FOR MOUNTING IN FURNITURE
- 15A

## AC POWER & DATA CONNECTIVITY SOLUTION

Modules/Ports:

M-POWER-5TW-AAAMM-BZ5AATP

Distributed by

Mormax Company, Inc. 8 Westchester Plaza Elmsford, NY 10523

C 914-699-0101 sales@mormax.com  $\square$ mormax.com