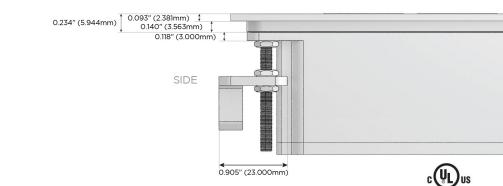

#### Plug:

Supplied with Low Profile Flat 45° Angle 120 VAC Plug

- **Optional Standard Straight 120 VAC Plug**
- Optional Straight 120 VAC Pass-through Plug

- CLEAN, COMPACT DESIGN
- STREAMLINED
- LOW PROFILE
- SIDE-EXITING CORDS
- PLUG & PLAY
- 6' AC CORD & PLUG (FLAT PLUG STANDARD)
- CUSTOMIZABLE CONFIGURATIONS AND FINISHES
- UL LISTED FOR MOUNTING IN FURNITURE
- 15A