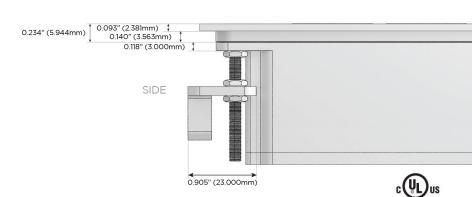

Speed Charging Port)
- R Switched AC (Rocker Switch)
- D Dimmer Switch

#### Plug:

Supplied with Low Profile Flat 45° Angle 120 VAC

Optional Standard Straight 120 VAC Plug

Optional Straight 120 VAC Pass-through Plug

- CLEAN, COMPACT DESIGN
- **STREAMLINED**
- LOW PROFILE
- SIDE-EXITING CORDS
- **PLUG & PLAY**
- 6' AC CORD & PLUG (FLAT PLUG STANDARD)
- **CUSTOMIZABLE CONFIGURATIONS AND FINISHES**
- **UL LISTED FOR MOUNTING IN FURNITURE**
- 15A





Specs:

#### AC POWER & DATA CONNECTIVITY SOLUTION

M-POWER-5TW-AAAMM-BZ4TP

# Distributed by



Mormax Company, Inc.
8 Westchester Plaza

Elmsford, NY 10523

 $\bigcirc$ 

914-699-0101

 $\triangle$ 

sales@mormax.com

mormax.com

TOP

## Modules/Ports:

- A Tamper Resistant AC Receptacle
- M Double USB-A (Fast Charging Ports 18W)