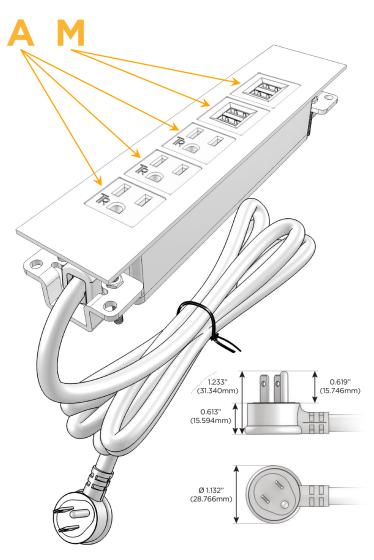

#### **Module/Port Options:**

- **Tamper Resistant AC Receptacle**
- USB-A & USB-C (20W)
- Double USB-A (Fast Charging Ports 18W)
- **HDMI**
- CAT 6
- 12 RJ 12
- X Switched AC
- 3-Way Switch (Low Voltage)
- V USB-C (45W High Speed Charging Port)
- USB-C (25W High Speed Charging Port)
- R Switched AC (Rocker Switch)
- D Dimmer Switch

#### Plug:

Supplied with Low Profile Flat 45° Angle 120 VAC

Optional Standard Straight 120 VAC Plug

Optional Straight 120 VAC Pass-through Plug

- CLEAN, COMPACT DESIGN
- **STREAMLINED**
- LOW PROFILE
- SIDE-EXITING CORDS
- **PLUG & PLAY**
- 6' AC CORD & PLUG (FLAT PLUG STANDARD)
- **CUSTOMIZABLE CONFIGURATIONS AND FINISHES**
- **UL LISTED FOR MOUNTING IN FURNITURE**
- 15A

## Modules/Ports:

- A Tamper Resistant AC Receptacle
- M Double USB-A (Fast Charging Ports 18W)