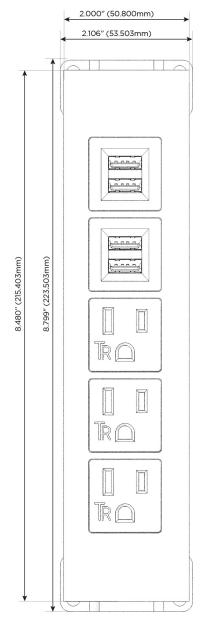

#### **Module/Port Options:**

- **Tamper Resistant AC Receptacle**
- USB-A & USB-C (20W)
- Double USB-A (Fast Charging Ports 18W)
- **HDMI**
- CAT 6
- 12 RJ 12
- X Switched AC
- 3-Way Switch (Low Voltage)
- V USB-C (45W High Speed Charging Port)
- USB-C (25W High Speed Charging Port)
- R Switched AC (Rocker Switch)
- D Dimmer Switch

## Modules/Ports:

- A Tamper Resistant AC Receptacle
- M Double USB-A (Fast Charging Ports 18W)