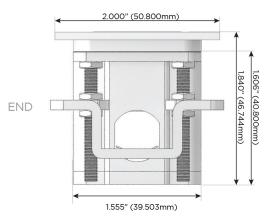

#### Plug:

Supplied with Low Profile Flat 45° Angle 120 VAC

Optional Standard Straight 120 VAC Plug

Optional Straight 120 VAC Pass-through Plug

- CLEAN, COMPACT DESIGN
- **STREAMLINED**
- LOW PROFILE
- SIDE-EXITING CORDS
- **PLUG & PLAY**
- 6' AC CORD & PLUG (FLAT PLUG STANDARD)
- **CUSTOMIZABLE CONFIGURATIONS AND FINISHES**
- **UL LISTED FOR MOUNTING IN FURNITURE**
- 15A