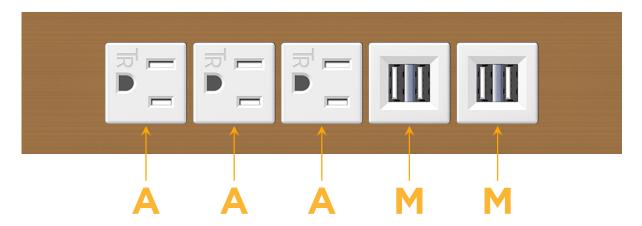

## Modules/Ports:

- A Tamper Resistant AC Receptacle
- M Double USB-A (Fast Charging Ports 18W)