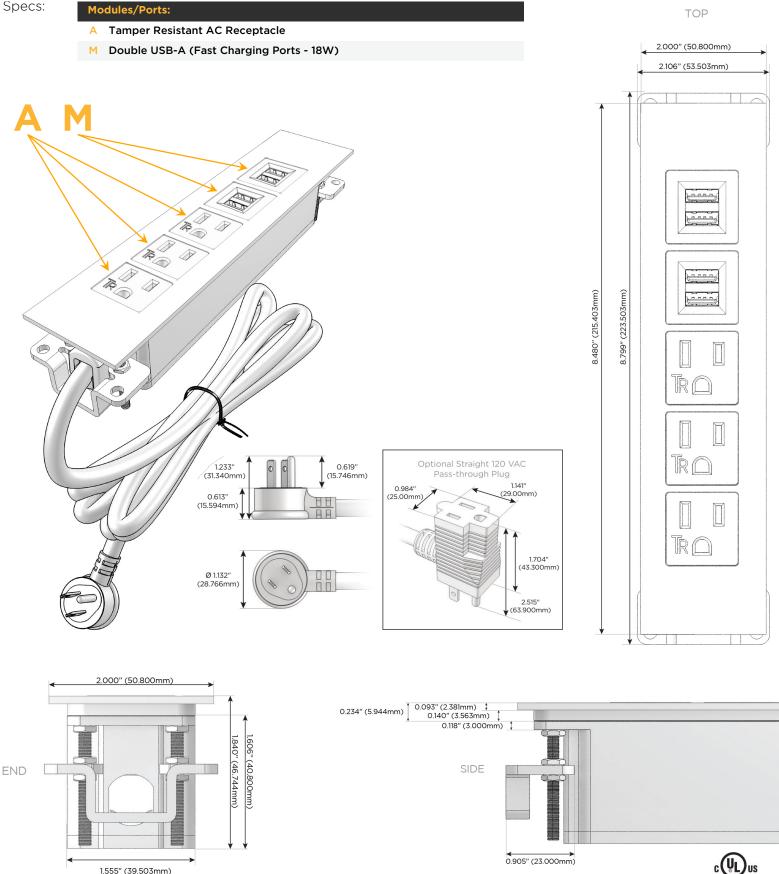

# Module/Port Options:

- **Tamper Resistant AC Receptacle** Α
- USB-A & USB-C (20W) E
- Double USB-A (Fast Charging Ports 18W) Μ
- HDMI H.
- CAT 6 6
- 12 RJ 12
- X Switched AC
- 3-Way Switch (Low Voltage) Υ
- USB-C (45W High Speed Charging Port) V
- USB-C (25W High Speed Charging Port)
- Switched AC (Rocker Switch) R
- D **Dimmer Switch**

### Plug:

Supplied with Low Profile Flat 45° Angle 120 VAC Plug

- **Optional Standard Straight 120 VAC Plug**
- Optional Straight 120 VAC Pass-through Plug

- CLEAN, COMPACT DESIGN
- STREAMLINED
- LOW PROFILE
- SIDE-EXITING CORDS
- **PLUG & PLAY**
- 6' AC CORD & PLUG (FLAT PLUG STANDARD)
- CUSTOMIZABLE CONFIGURATIONS AND FINISHES
- UL LISTED FOR MOUNTING IN FURNITURE
- 15A