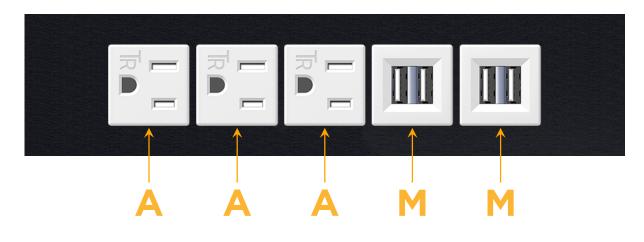

# Module/Port Options:

- **Tamper Resistant AC Receptacle** Α
- USB-A & USB-C (20W) E
- Double USB-A (Fast Charging Ports 18W) Μ
- HDMI H.
- CAT 6 6
- 12 RJ 12
- X Switched AC
- 3-Way Switch (Low Voltage) Υ
- USB-C (45W High Speed Charging Port) V
- USB-C (25W High Speed Charging Port)
- Switched AC (Rocker Switch) R
- D **Dimmer Switch**