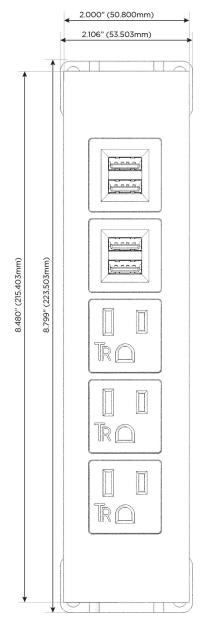

#### AC POWER & DATA CONNECTIVITY SOLUTION

M-POWER-5TW-AAAMM-BRTP

Specs:

## Modules/Ports:

- A Tamper Resistant AC Receptacle
- M Double USB-A (Fast Charging Ports 18W)