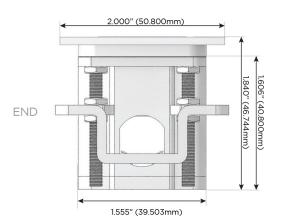

gh Speed Charging Port)
- R Switched AC (Rocker Switch)
- D Dimmer Switch

#### Plug:

Supplied with Low Profile Flat 45° Angle 120 VAC

Optional Standard Straight 120 VAC Plug

Optional Straight 120 VAC Pass-through Plug

- CLEAN, COMPACT DESIGN
- **STREAMLINED**
- LOW PROFILE
- SIDE-EXITING CORDS
- **PLUG & PLAY**
- 6' AC CORD & PLUG (FLAT PLUG STANDARD)
- **CUSTOMIZABLE CONFIGURATIONS AND FINISHES**
- **UL LISTED FOR MOUNTING IN FURNITURE**
- 15A





#### AC POWER & DATA CONNECTIVITY SOLUTION

M-POWER-5TW-AAAMM-BRTP

Specs:

# MORMAX

Mormax Company, Inc.
8 Westchester Plaza

Elmsford, NY 10523

Distributed by

<u>&</u>

914-699-0101

 $\searrow$ 

sales@mormax.com

mormax.com

TOP

## Modules/Ports:

- A Tamper Resistant AC Receptacle
- M Double USB-A (Fast Charging Ports 18W)