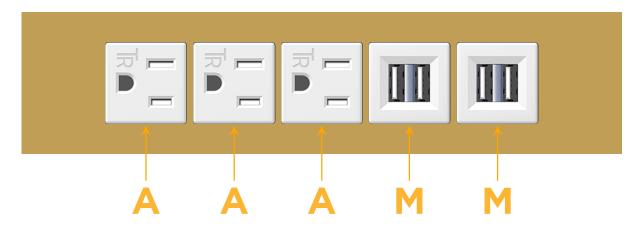

## Modules/Ports:

- A Tamper Resistant AC Receptacle
- M Double USB-A (Fast Charging Ports 18W)