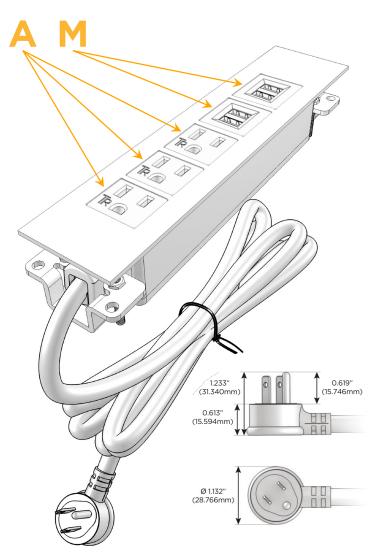

#### AC POWER & DATA CONNECTIVITY SOLUTION

M-POWER-5TW-AAAMM-BRTP

Distributed by

Mormax Company, Inc.

8 Westchester Plaza Elmsford, NY 10523

914-699-0101

sales@mormax.com mormax.com

Metro Light & Power's line of power & data solutions offers sophisticated design elements combined with greater ease of installation. Streamlined and low-profile, enhanced by side-exiting cords, our outlets advance the industry with their cutting edge look and feel. We believe flexibility is key, and we provide a variety of mounting options, including the ability to mount in limited spaces. Our outlets are available in many finishes and configurations, in addition to a custom color and finish capability for our clients.

#### Plug:

Supplied with Low Profile Flat 45° Angle 120 VAC

Optional Standard Straight 120 VAC Plug

Optional Straight 120 VAC Pass-through Plug

- CLEAN, COMPACT DESIGN
- **STREAMLINED**
- LOW PROFILE
- SIDE-EXITING CORDS
- **PLUG & PLAY**
- 6' AC CORD & PLUG (FLAT PLUG STANDARD)
- **CUSTOMIZABLE CONFIGURATIONS AND FINISHES**
- **UL LISTED FOR MOUNTING IN FURNITURE**
- 15A

## Modules/Ports:

- A Tamper Resistant AC Receptacle
- M Double USB-A (Fast Charging Ports 18W)