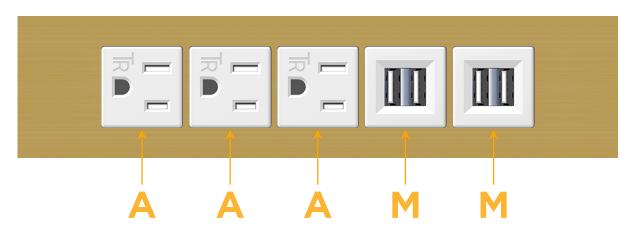

# Module/Port Options:

- A Tamper Resistant AC Receptacle
- E USB-A & USB-C (20W)
- M Double USB-A (Fast Charging Ports 18W)
- H HDMI
- 6 CAT 6
- 12 RJ 12
- X Switched AC
- Y 3-Way Switch (Low Voltage)
- V USB-C (45W High Speed Charging Port)
- S USB-C (25W High Speed Charging Port)
- R Switched AC (Rocker Switch)
- D Dimmer Switch