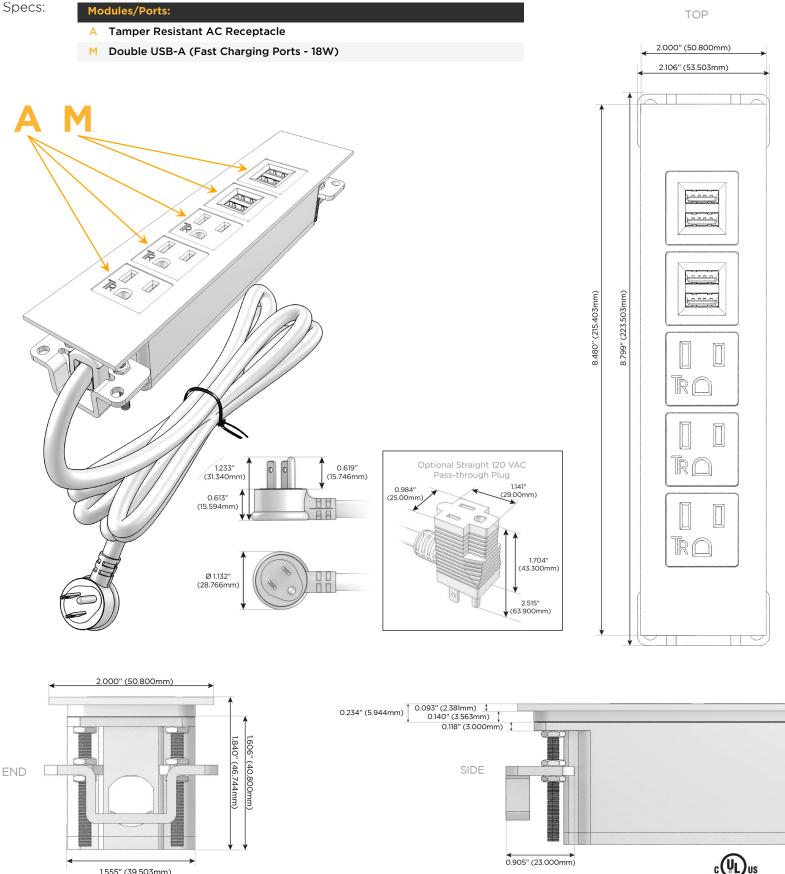

# Module/Port Options:

- A Tamper Resistant AC Receptacle
- E USB-A & USB-C (20W)
- M Double USB-A (Fast Charging Ports 18W)
- H HDMI
- 6 CAT 6
- 12 RJ 12
- X Switched AC
- Y 3-Way Switch (Low Voltage)
- V USB-C (45W High Speed Charging Port)
- S USB-C (25W High Speed Charging Port)
- R Switched AC (Rocker Switch)
- D Dimmer Switch

### Plug:

Supplied with Low Profile Flat 45° Angle 120 VAC Plug

- **Optional Standard Straight 120 VAC Plug**
- Optional Straight 120 VAC Pass-through Plug

- CLEAN, COMPACT DESIGN
- STREAMLINED
- LOW PROFILE
- SIDE-EXITING CORDS
- PLUG & PLAY
- 6' AC CORD & PLUG (FLAT PLUG STANDARD)
- CUSTOMIZABLE CONFIGURATIONS AND FINISHES
- UL LISTED FOR MOUNTING IN FURNITURE
- 15A