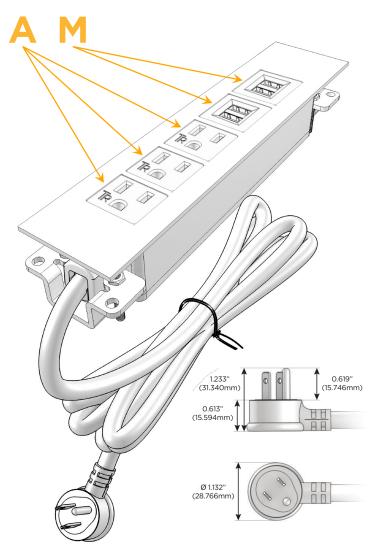

## Plug:

Supplied with Low Profile Flat 45° Angle 120 VAC

Optional Standard Straight 120 VAC Plug

Optional Straight 120 VAC Pass-through Plug

- CLEAN, COMPACT DESIGN
- **STREAMLINED**
- LOW PROFILE
- SIDE-EXITING CORDS
- **PLUG & PLAY**
- 6' AC CORD & PLUG (FLAT PLUG STANDARD)
- **CUSTOMIZABLE CONFIGURATIONS AND FINISHES**
- **UL LISTED FOR MOUNTING IN FURNITURE**
- 15A

# Modules/Ports:

- A Tamper Resistant AC Receptacle
- M Double USB-A (Fast Charging Ports 18W)