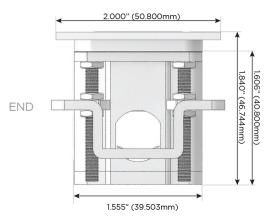

(25W High Speed Charging Port)
- Switched AC (Rocker Switch)
- D **Dimmer Switch**

## Plug:

Supplied with Low Profile Flat 45° Angle 120 VAC

Optional Standard Straight 120 VAC Plug

Optional Straight 120 VAC Pass-through Plug

- CLEAN, COMPACT DESIGN
- **STREAMLINED**
- LOW PROFILE
- SIDE-EXITING CORDS
- **PLUG & PLAY**
- 6' AC CORD & PLUG (FLAT PLUG STANDARD)
- **CUSTOMIZABLE CONFIGURATIONS AND FINISHES**
- **UL LISTED FOR MOUNTING IN FURNITURE**
- 15A





Specs:

### AC POWER & DATA CONNECTIVITY SOLUTION

M-POWER-5TW-AAAMM-B2ATP

# Distributed by



Mormax Company, Inc.
8 Westchester Plaza

Elmsford, NY 10523

<u>&</u>

914-699-0101

 $\searrow$ 

sales@mormax.com

mormax.com

TOP

# Modules/Ports:

- A Tamper Resistant AC Receptacle
- M Double USB-A (Fast Charging Ports 18W)