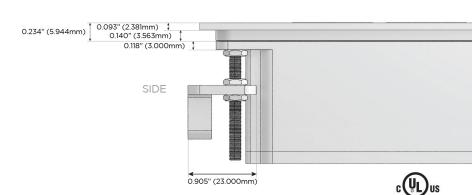

5W High Speed Charging Port)
- Switched AC (Rocker Switch)
- D **Dimmer Switch**

## Plug:

Supplied with Low Profile Flat 45° Angle 120 VAC

Optional Standard Straight 120 VAC Plug

Optional Straight 120 VAC Pass-through Plug

- CLEAN, COMPACT DESIGN
- **STREAMLINED**
- LOW PROFILE
- SIDE-EXITING CORDS
- **PLUG & PLAY**
- 6' AC CORD & PLUG (FLAT PLUG STANDARD)
- **CUSTOMIZABLE CONFIGURATIONS AND FINISHES**
- **UL LISTED FOR MOUNTING IN FURNITURE**
- 15A





Specs:

### AC POWER & DATA CONNECTIVITY SOLUTION

M-POWER-5TW-AAAMM-B2ATP

# Distributed by



Mormax Company, Inc.
8 Westchester Plaza

Elmsford, NY 10523

<u>&</u>

914-699-0101

 $\searrow$ 

sales@mormax.com

mormax.com

TOP

# Modules/Ports:

- A Tamper Resistant AC Receptacle
- M Double USB-A (Fast Charging Ports 18W)