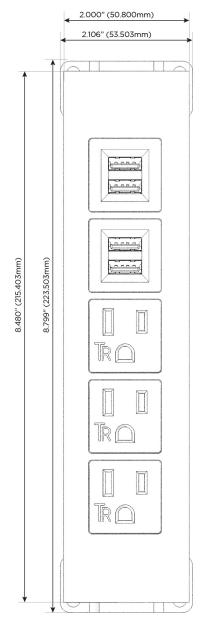

# Modules/Ports:

- A Tamper Resistant AC Receptacle
- M Double USB-A (Fast Charging Ports 18W)