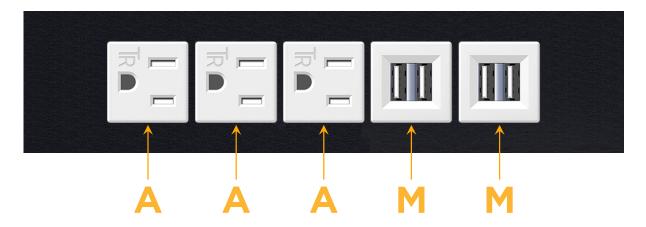

# Modules/Ports:

- A Tamper Resistant AC Receptacle
- M Double USB-A (Fast Charging Ports 18W)