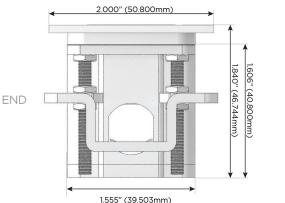

# M-POWER-5TW-AAAMM-APATP

#### Plug:

Supplied with Low Profile Flat 45° Angle 120 VAC Plug

- **Optional Standard Straight 120 VAC Plug**
- Optional Straight 120 VAC Pass-through Plug

- CLEAN, COMPACT DESIGN
- STREAMLINED
- LOW PROFILE
- SIDE-EXITING CORDS
- **PLUG & PLAY**
- 6' AC CORD & PLUG (FLAT PLUG STANDARD)
- CUSTOMIZABLE CONFIGURATIONS AND FINISHES
- UL LISTED FOR MOUNTING IN FURNITURE
- 15A