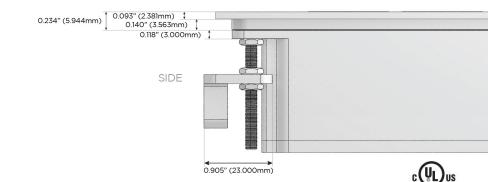

# M-POWER-5TW-AAAMM-APATP

#### Plug:

Supplied with Low Profile Flat 45° Angle 120 VAC Plug

- **Optional Standard Straight 120 VAC Plug**
- Optional Straight 120 VAC Pass-through Plug

- CLEAN, COMPACT DESIGN
- STREAMLINED
- LOW PROFILE
- SIDE-EXITING CORDS
- **PLUG & PLAY**
- 6' AC CORD & PLUG (FLAT PLUG STANDARD)
- CUSTOMIZABLE CONFIGURATIONS AND FINISHES
- UL LISTED FOR MOUNTING IN FURNITURE
- 15A