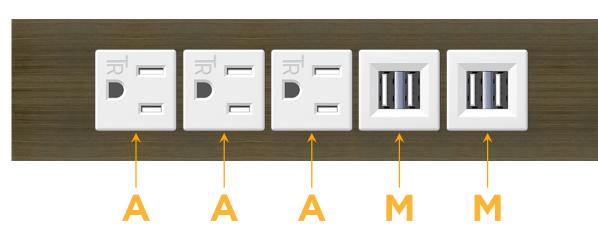

# M-POWER-5TW-AAAMM-APATP

# Module/Port Options:

- **Tamper Resistant AC Receptacle** Α
- USB-A & USB-C (20W) E
- Double USB-A (Fast Charging Ports 18W) Μ
- HDMI H.
- CAT 6 6
- 12 RJ 12
- X Switched AC
- Y 3-Way Switch (Low Voltage)
- V USB-C (45W High Speed Charging Port)
- S USB-C (25W High Speed Charging Port)
- R Switched AC (Rocker Switch)
- D **Dimmer Switch**