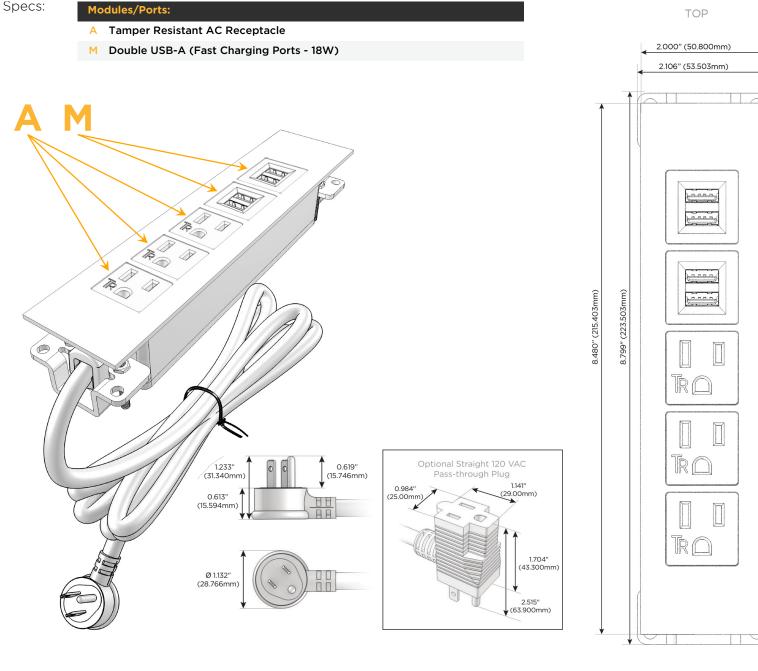

# M-POWER-5TW-AAAMM-APATP

# Module/Port Options:

- **Tamper Resistant AC Receptacle** Α
- USB-A & USB-C (20W) E
- Double USB-A (Fast Charging Ports 18W) Μ
- HDMI H.
- CAT 6 6
- 12 RJ 12
- X Switched AC
- Y 3-Way Switch (Low Voltage)
- V USB-C (45W High Speed Charging Port)
- S USB-C (25W High Speed Charging Port)
- R Switched AC (Rocker Switch)
- D **Dimmer Switch**

#### Plug:

Supplied with Low Profile Flat 45° Angle 120 VAC Plug

- **Optional Standard Straight 120 VAC Plug**
- Optional Straight 120 VAC Pass-through Plug

- CLEAN, COMPACT DESIGN
- STREAMLINED
- LOW PROFILE
- SIDE-EXITING CORDS
- **PLUG & PLAY**
- 6' AC CORD & PLUG (FLAT PLUG STANDARD)
- CUSTOMIZABLE CONFIGURATIONS AND FINISHES
- UL LISTED FOR MOUNTING IN FURNITURE
- 15A