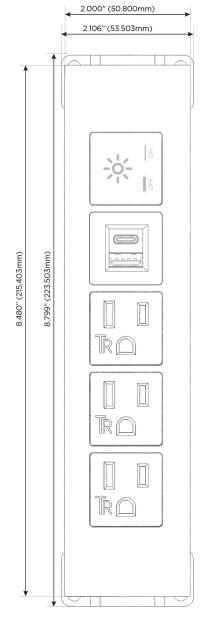

# **Module/Port Options:**

- A Tamper Resistant AC Receptacle
- E USB-A & USB-C (20W)
- M Double USB-A (Fast Charging Ports 18W)
- H HDMI
- 6 CAT 6
- 12 RJ 12
- X Switched AC
- Y 3-Way Switch (Low Voltage)
- V USB-C (45W High Speed Charging Port)
- S USB-C (25W High Speed Charging Port)
- R Switched AC (Rocker Switch)
- **D** Dimmer Switch

#### Specs: **Modules/Ports:**

- **Tamper Resistant AC Receptacle**
- USB-A & USB-C (20W)
- Switched AC