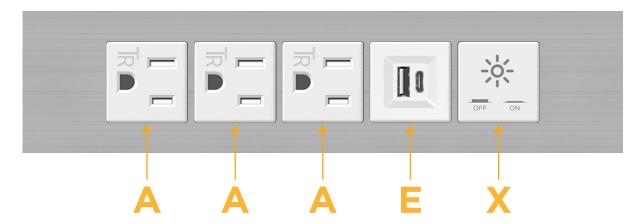

# **Module/Port Options:**

- A Tamper Resistant AC Receptacle
- E USB-A & USB-C (20W)
- M Double USB-A (Fast Charging Ports 18W)
- H HDMI
- 6 CAT 6
- 12 RJ 12
- X Switched AC
- Y 3-Way Switch (Low Voltage)
- V USB-C (45W High Speed Charging Port)
- S USB-C (25W High Speed Charging Port)
- R Switched AC (Rocker Switch)
- **D** Dimmer Switch

#### Specs: **Modules/Ports:**

- **Tamper Resistant AC Receptacle**
- USB-A & USB-C (20W)
- Switched AC