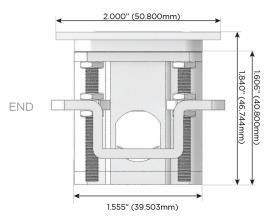

# Plug:

Supplied with Low Profile Flat 45° Angle 120 VAC Plug

Optional Standard Straight 120 VAC Plug

Optional Straight 120 VAC Pass-through Plug

- CLEAN, COMPACT DESIGN
- STREAMLINED
- LOW PROFILE
- SIDE-EXITING CORDS
- PLUG & PLAY
- 6' AC CORD & PLUG (FLAT PLUG STANDARD)
- CUSTOMIZABLE CONFIGURATIONS AND FINISHES
- UL LISTED FOR MOUNTING IN FURNITURE
- 15A