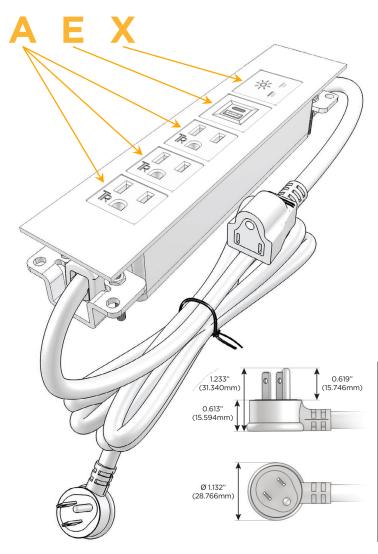

# **Module/Port Options:**

- A Tamper Resistant AC Receptacle
- E USB-A & USB-C (20W)
- M Double USB-A (Fast Charging Ports 18W)
- H HDMI
- 6 CAT 6
- 12 RJ 12
- X Switched AC
- Y 3-Way Switch (Low Voltage)
- V USB-C (45W High Speed Charging Port)
- S USB-C (25W High Speed Charging Port)
- R Switched AC (Rocker Switch)
- **D** Dimmer Switch

# Plug:

Supplied with Low Profile Flat 45° Angle 120 VAC Plug

Optional Standard Straight 120 VAC Plug

Optional Straight 120 VAC Pass-through Plug

- CLEAN, COMPACT DESIGN
- STREAMLINED
- LOW PROFILE
- SIDE-EXITING CORDS
- PLUG & PLAY
- 6' AC CORD & PLUG (FLAT PLUG STANDARD)
- CUSTOMIZABLE CONFIGURATIONS AND FINISHES
- UL LISTED FOR MOUNTING IN FURNITURE
- 15A

#### Specs: **Modules/Ports:**

- **Tamper Resistant AC Receptacle**
- USB-A & USB-C (20W)
- Switched AC